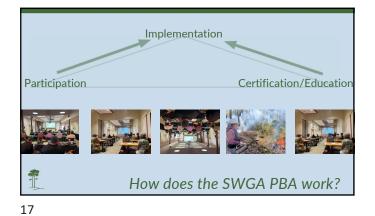

## What does partnership entail in SWGA?

 Apart from fiscal support, partners are quick to send support to events and burns where applicable.

• A strong commitment from partners to support work being done to improve habitat.