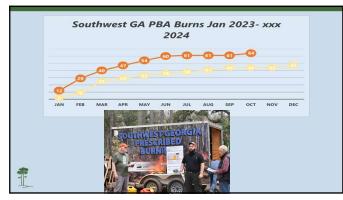

And this happens, again and again for -105 Members -2024, 64 Burns for >3400 acres -Over 30 unique

-Over 30 unique properties burned this year.

-6 Events this year, 200+ students trained

-Two women-centric fire classes (Learn 2 Burn – 45 attended) and Certification course (17 students).