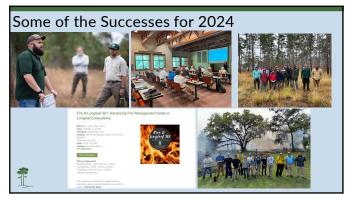

And this happens, again and again for -105 Members -2024, 64 Burns for >3400 acres -Over 30 unique

-Over 30 unique properties burned this year.

-6 Events this year, 200+ students trained

-Two women-centric fire classes (Learn 2 Burn – 45 attended) and Certification course (17 students).