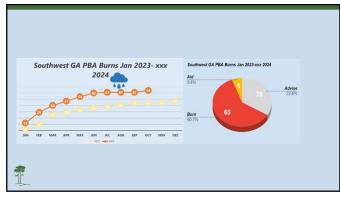

And this happens, again and again for -105 Members -2024, 64 Burns for >3400 acres -Over 30 unique

-Over 30 unique properties burned this year.

-6 Events this year, 200+ students trained

-Two women-centric fire classes (Learn 2 Burn – 45 attended) and Certification course (17 students).