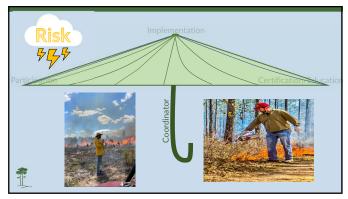

## Speakers Intent: Thoughts on helping achieve success

- Building of Ryan's points
- In many cases, areas will not have a culture supporting prescribed fire, much less a PBA, a FTE coordinator can help change that.
- Landowner involvement is KEY, as the PBA grows, landowners must take a leadership role.