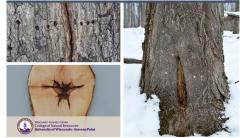

## Foresters' Photographic Guide to Stem Defects in Hard Maple Order Form

Please complete this form, include your payment, and mail to:

Wisconsin Forestry Center UW-Stevens Point 800 Reserve St. Stevens Point WI 54481 Foresters' Photographic Guide to Stem Defects in Hard Maple



| Name:           | Payment Total Copies Ordered:                                                                                                         |
|-----------------|---------------------------------------------------------------------------------------------------------------------------------------|
| Address:        |                                                                                                                                       |
| City/State/Zip: | Cost: \$20/each or \$18/each for WISFI members<br>Shipping is free!                                                                   |
| Email:          | Total Amount Enclosed:                                                                                                                |
| Phone: