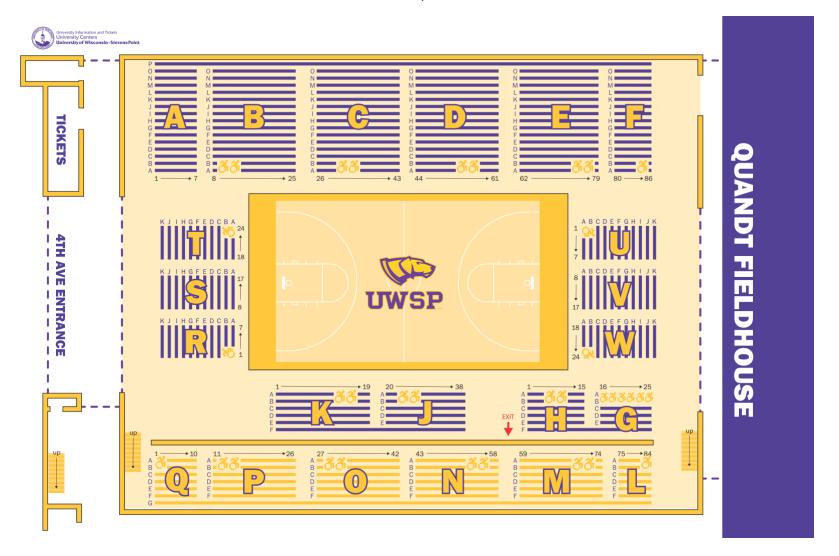

# WILLETT ARENA

# **Willet Arena**

### Location

1000 Minnesota Avenue Stevens Point, WI 54481

Willet Ice Arena has a seating capacity of 1,802 seats and is home to the UWSP Pointer Men's Hockey Team



# **Quandt Fieldhouse**

2050 4th Ave Stevens Point, WI 54481



# **Jenkins Theatre**

1800 Portage Street Stevens Point, WI 54481

Jenkins Theatre is a 372 seat traditional proscenium stage.

It is home to countless performances put on by the Department of Theatre and Dance.



# **Michelsen Concert Hall**

1800 Portage Street Stevens Point, WI 54481

Michelsen Hall has a seating capacity of 349 and is host to nearly 200 music events each year.