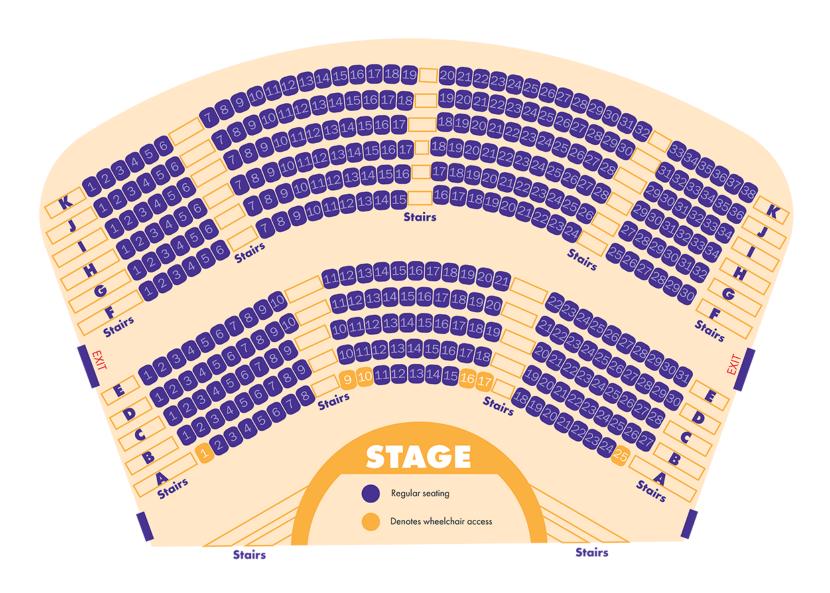

# **Michelsen Concert Hall**

1800 Portage Street Stevens Point, WI 54481

Michelsen Hall has a seating capacity of 349 and is host to nearly 200 music events each year.