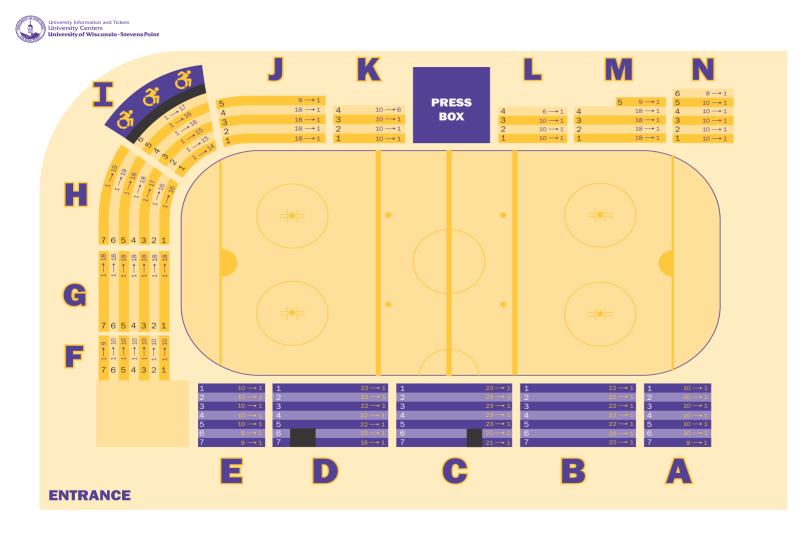

# WILLETT ARENA

# **Willet Arena**

### Location

1000 Minnesota Avenue Stevens Point, WI 54481

Willet Ice Arena has a seating capacity of 1,802 seats and is home to the UWSP Pointer Men's Hockey Team