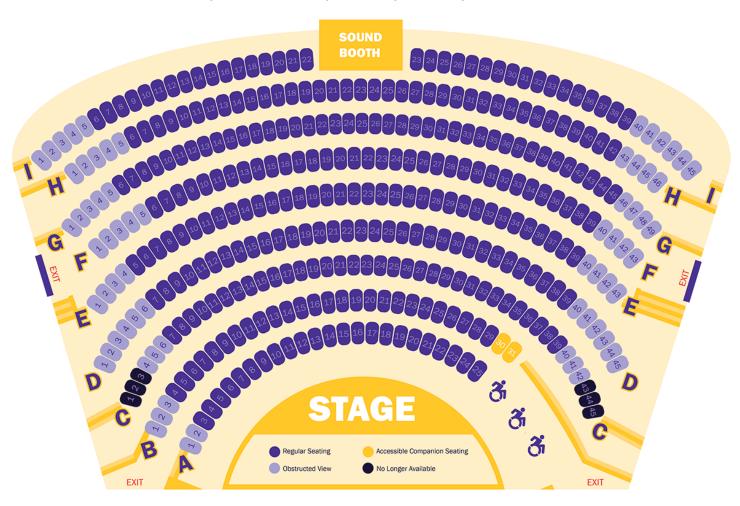

# **Jenkins Theatre**

1800 Portage Street Stevens Point, WI 54481

Jenkins Theatre is a 372 seat traditional proscenium stage.

It is home to countless performances put on by the Department of Theatre and Dance.