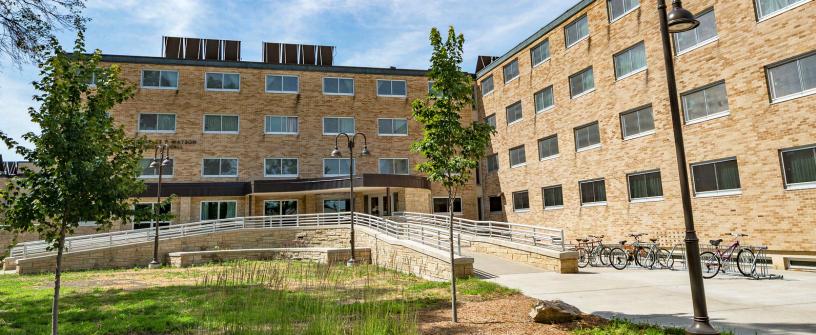

## **ABOUT WATSON HALI**

Watson Hall is a traditional-style residence hall that is located near the **DeBot Dining Center** as well as the businesses on Division Street. Watson Hall is within walking distance of **Schmeeckle Reserve**. Students are housed in a "scattered" room configuration; with restroom facilities available on each floor (restrooms are single-sexed, with a gender-inclusive bathroom on the second floor).

#### Send Mail to Watson

Student's name Rm# Watson Hall 1801 Maria Drive Stevens Point, WI 54481

Gender Inclusive Bathroom

Near Schmeeckle Reserve