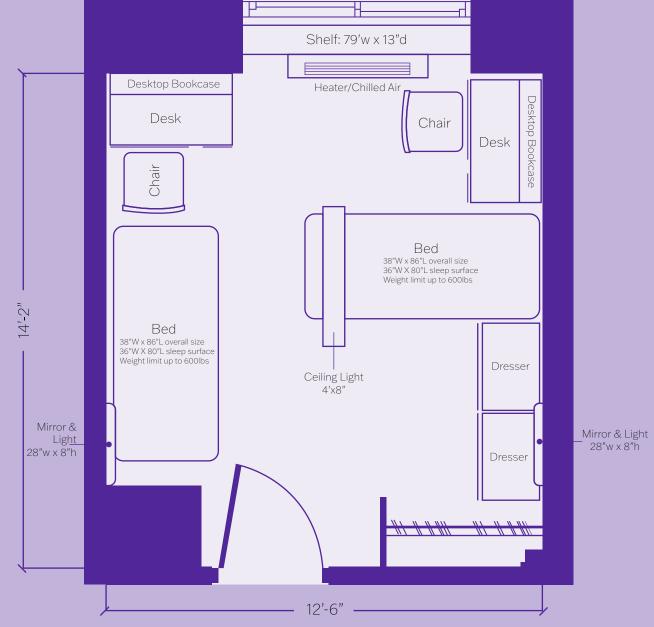

## **ROOM DIMENSIONS AND FURNISHINGS**

Double room occupancy with the provided furnishings:

- 2 beds (frame with a twin extra-long mattress)
- 2 desks with attached bookcase/hutch (desk lamp included)
- 2 desk chairs
- 2 dressers
- 2 closets
- 2 wastebaskets
- 2 mirrors