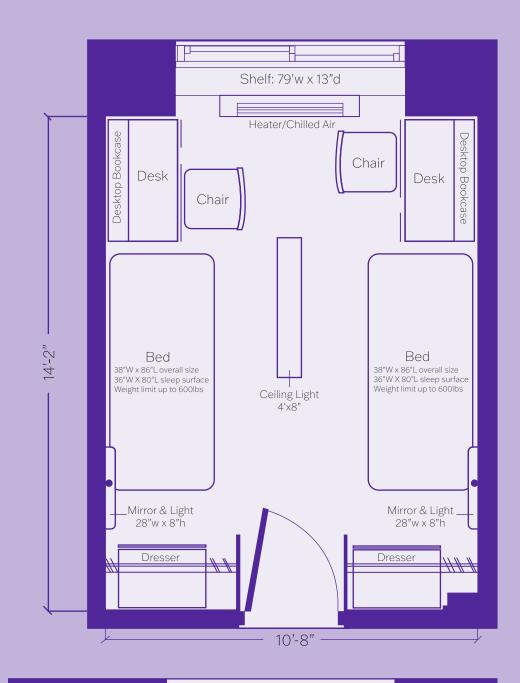

## **ROOM DIMENSIONS AND FURNISHINGS**

Double room occupancy with the provided furnishings:

- 2 beds (frame with a twin extra-long mattress)
- 2 desks with attached bookcase/hutch (desk lamp included)
- 2 desk chairs
- 2 dressers
- 2 closets
- 2 wastebaskets
- 2 mirrors