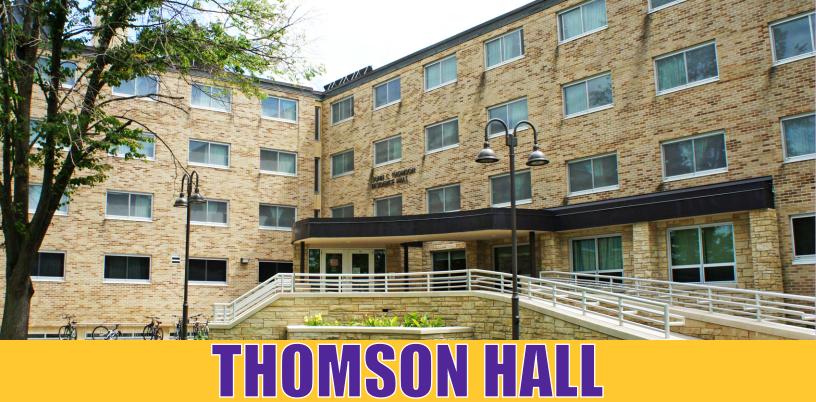

## **ABOUT THOMSON**

Thomson Hall is a traditional-style residence hall that is located near the **DeBot Dining Center** as well as the businesses on Division Street. Thomson Hall is within walking distance of **Schmeeckle Reserve**. Students are housed in a "scattered" room configuration; with restroom facilities available on each floor (restrooms are single-sexed).