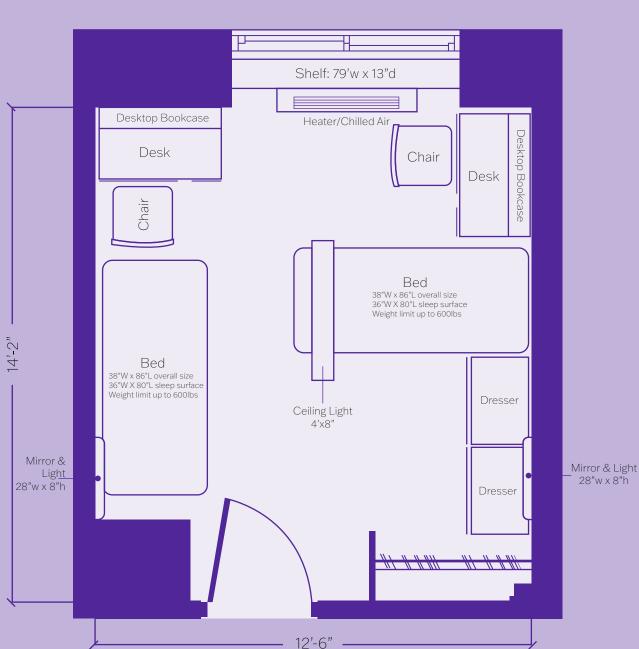

#### **Send Mail to Thomson**

Student's name Rm# Thomson Hall 1817 Maria Drive Stevens Point, WI 54481-1990

**Near Schmeeckle** Reserve

Double room occupancy with the provided furnishings:

- 2 beds (frame with a twin extra-long mattress)
- 2 desks with attached bookcase/hutch (desk lamp included)
- 2 desk chairs
- 2 dressers
- 2 closets
- 2 wastebaskets
- 2 mirrors