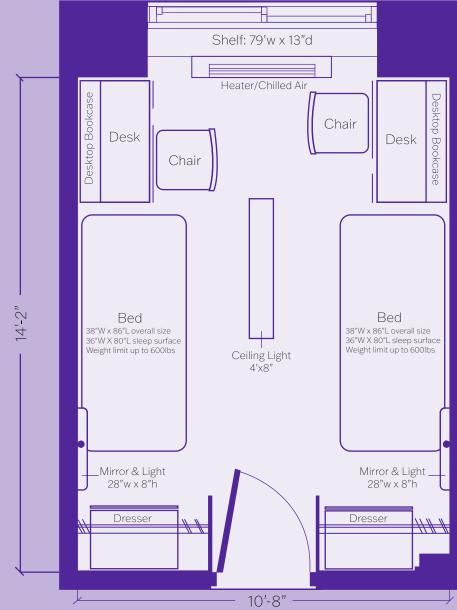

#### **Send Mail to Thomson**

Student's name Rm# Thomson Hall 1817 Maria Drive Stevens Point, WI 54481-1990

**Near Schmeeckle** Reserve

Double room occupancy with the provided furnishings:

- 2 beds (frame with a twin extra-long mattress)
- 2 desks with attached bookcase/hutch (desk lamp included)
- 2 desk chairs
- 2 dressers
- 2 closets
- 2 wastebaskets
- 2 mirrors