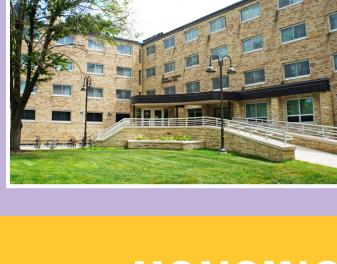

## **ABOUT THOMSON**

Thomson Hall is a traditional-style residence hall that is located near the **DeBot Dining Center** as well as the businesses on Division Street. Thomson Hall is within walking distance of **Schmeeckle Reserve**. Students are housed in a "scattered" room configuration; with restroom facilities available on each floor (restrooms are single-sexed).

# HOUSING AND RESIDENCE LIFE