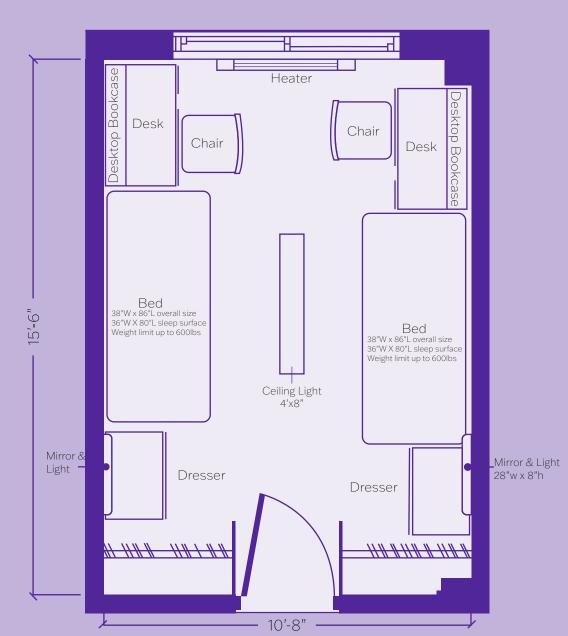

- 2 beds (frame with a twin extra-long mattress)
- 2 desks with attached bookcase/hutch (desk lamp included)
- 2 desk chairs
- 2 dressers
- 2 closets
- 2 wastebaskets 2 mirrors

## WiFi connection

**Room features:** 

- Cable TV hookups SpectrumU Streaming