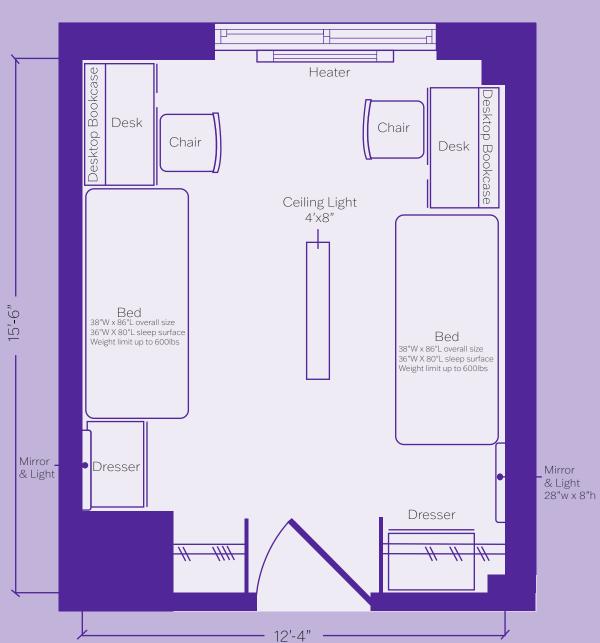

- 2 beds (frame with a twin extra-long mattress)
- 2 desks with attached bookcase/hutch (desk lamp included)
- 2 desk chairs
- 2 dressers
- 2 closets
- 2 wastebaskets 2 mirrors

## WiFi connection

**Room features:** 

- Cable TV hookups SpectrumU Streaming