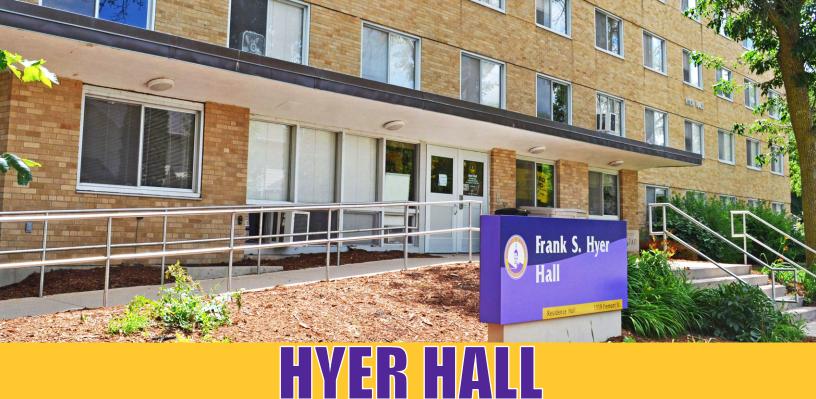

Hyer Hall is a traditional-style residence hall that is located south of main campus and is conveniently situated between Main Street and Clark Street. Hyer Hall is within walking distance of Old Main and student parking lot W.

Hyer Hall is available to students who are 21 years of age or older prior to the start of the fall semester. All genders are housed in a "scattered" room configuration; with restroom facilities assigned as men on first and fourth, and women on second and third. Students will have a single room occupancy and can choose to opt out of a meal plan.