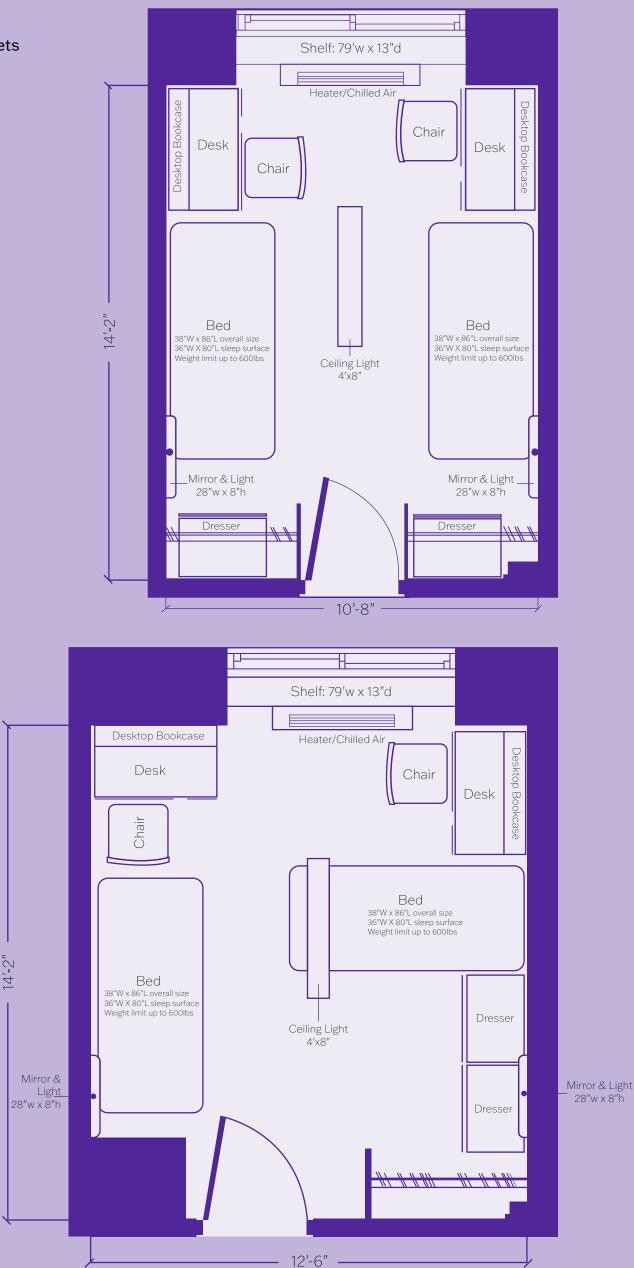

# **ROOM DIMENSIONS AND FURNISHINGS**

Double room occupancy with the provided furnishings:

- 2 beds (frame with a twin extra-long mattress)
- 2 desks with attached bookcase/hutch (desk lamp included)
- 2 desk chairs
- 2 dressers
- 2 closets
- 2 wastebaskets
- 2 mirrors