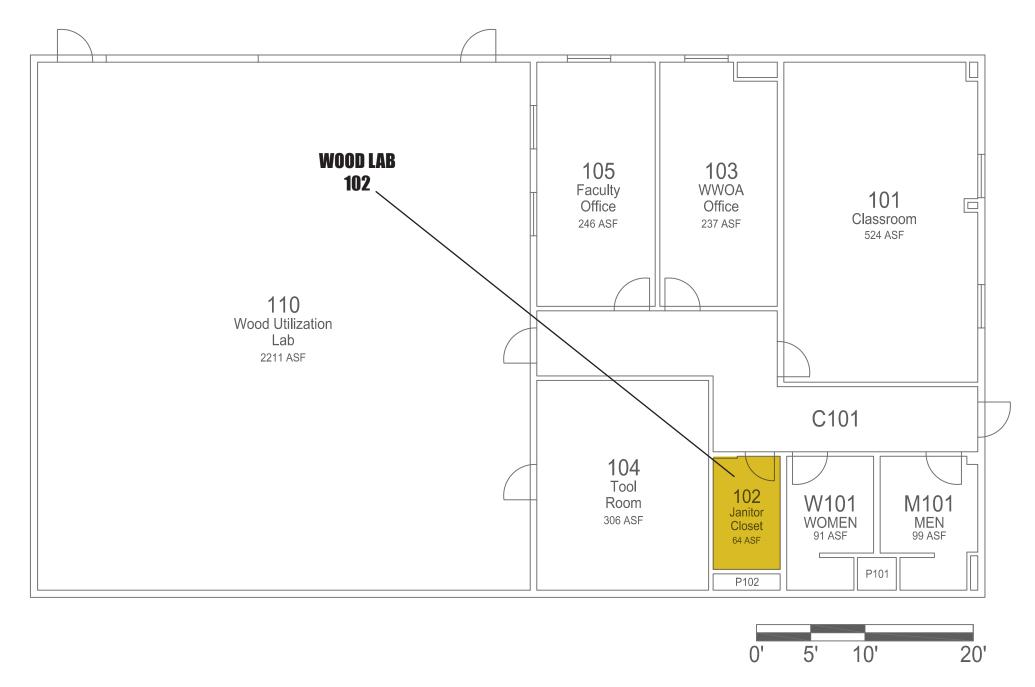

## CUSTODIAL BIO-WASTE BIN LOCATIONS LIST & MAPS

UPDATED JANUARY, 2023

| BUILDING NAME:                         | LOCATION OF BIO-WASTE BIN:                            |
|----------------------------------------|-------------------------------------------------------|
| • ALB / ALBERTSON HALL                 | • TBD                                                 |
| • ALLEN CENTER                         | • ROOM 015 (LOWER LEVEL)                              |
| • CAC / COMMUNICATIONS ARTS CENTER     | • ROOM 106 (1st FLOOR)                                |
| CBB / CHEMISTRY BIOLOGY BUILDING       | • ROOM 125C (NEED TO GET KEYS FROM TRAKA BOX ON DOCK) |
| • CCC / COLLINS CLASSROOM CENTER       | • ROOM 118A (1st FLOOR)                               |
| • CPS / COLLEGE OF PROF. STUDIES       | • ROOM 033 (LOWER LEVEL)                              |
| • DEBOT CENTER                         | • ROOM 066 (LOWER LEVEL)                              |
| • DELZELL HALL                         | • CUSTODIAL STAFF WILL LEAVE IN ROOM 225              |
| • DUC / DREYFUS UNIVERSITY CENTER      | • ROOM C76 (LOWER LEVEL)                              |
| • MCCH / MARSHFIELD CLINIC CHAMP. HALL | • ROOM 34 (1st FLOOR)                                 |
| • M&M / MAINTENANCE & MATERIEL         | • ROOM 112 (1st FLOOR)                                |
| • NELSON HALL                          | • ROOM 024 (LOWER LEVEL)                              |
| • NFAC / NOEL FINE ARTS CENTER         | • ROOM 125 (1st FLOOR)                                |
| • OLD MAIN                             | • SHARPS BROUGHT TO NELSON HALL - ROOM 024            |
| • SCIENCE                              | • ROOM D029 (LOWER LEVEL)                             |
| • SSC / STUDENT SERVICES               | • ROOM T01 (LOWER LEVEL)                              |
| • STIEN / GEORGE STIEN BUILDING        | • ROOM 02 (LOWER LEVEL)                               |
| • TNR / TRAINER NATURAL RESOURCES      | • ROOM 136 (1st FLOOR)                                |
| • WEC / WASTE EDUCATION CENTER         | • ROOM 113 (1st FLOOR)                                |
| • WELCOME CENTER                       | • ROOM 111D (1st FLOOR)                               |
| • WOOD LAB                             | • ROOM 102 (1st FLOOR)                                |
|                                        |                                                       |
|                                        |                                                       |
|                                        |                                                       |