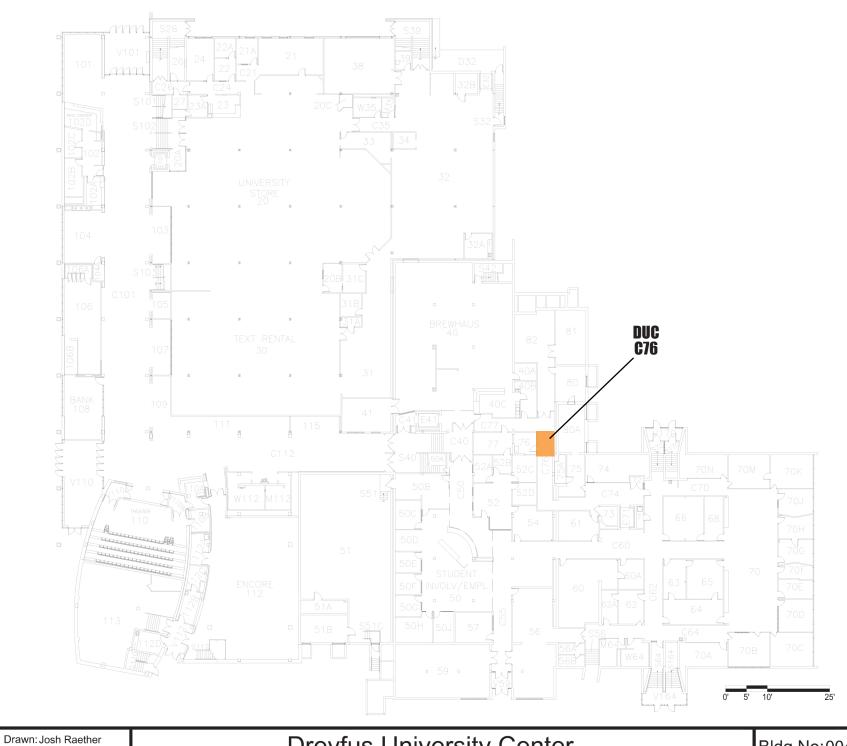

## CUSTODIAL BIO-WASTE BIN LOCATIONS LIST & MAPS

UPDATED JANUARY, 2023

| BUILDING NAME:                         | LOCATION OF BIO-WASTE BIN:                            |
|----------------------------------------|-------------------------------------------------------|
| • ALB / ALBERTSON HALL                 | • TBD                                                 |
| • ALLEN CENTER                         | • ROOM 015 (LOWER LEVEL)                              |
| • CAC / COMMUNICATIONS ARTS CENTER     | • ROOM 106 (1st FLOOR)                                |
| CBB / CHEMISTRY BIOLOGY BUILDING       | • ROOM 125C (NEED TO GET KEYS FROM TRAKA BOX ON DOCK) |
| • CCC / COLLINS CLASSROOM CENTER       | • ROOM 118A (1st FLOOR)                               |
| • CPS / COLLEGE OF PROF. STUDIES       | • ROOM 033 (LOWER LEVEL)                              |
| • DEBOT CENTER                         | • ROOM 066 (LOWER LEVEL)                              |
| • DELZELL HALL                         | • CUSTODIAL STAFF WILL LEAVE IN ROOM 225              |
| • DUC / DREYFUS UNIVERSITY CENTER      | • ROOM C76 (LOWER LEVEL)                              |
| • MCCH / MARSHFIELD CLINIC CHAMP. HALL | • ROOM 34 (1st FLOOR)                                 |
| • M&M / MAINTENANCE & MATERIEL         | • ROOM 112 (1st FLOOR)                                |
| • NELSON HALL                          | • ROOM 024 (LOWER LEVEL)                              |
| • NFAC / NOEL FINE ARTS CENTER         | • ROOM 125 (1st FLOOR)                                |
| • OLD MAIN                             | • SHARPS BROUGHT TO NELSON HALL - ROOM 024            |
| • SCIENCE                              | • ROOM D029 (LOWER LEVEL)                             |
| • SSC / STUDENT SERVICES               | • ROOM T01 (LOWER LEVEL)                              |
| • STIEN / GEORGE STIEN BUILDING        | • ROOM 02 (LOWER LEVEL)                               |
| • TNR / TRAINER NATURAL RESOURCES      | • ROOM 136 (1st FLOOR)                                |
| • WEC / WASTE EDUCATION CENTER         | • ROOM 113 (1st FLOOR)                                |
| • WELCOME CENTER                       | • ROOM 111D (1st FLOOR)                               |
| • WOOD LAB                             | • ROOM 102 (1st FLOOR)                                |
|                                        |                                                       |
|                                        |                                                       |
|                                        |                                                       |

Drawn: George Acker
Date: 4/15/2019

UWSP Facility Services

**DeBot Dining Center** 

Bldg No: 0041

Lower Level

ASF / GSF

**Dreyfus University Center** 

Bldg No:0040