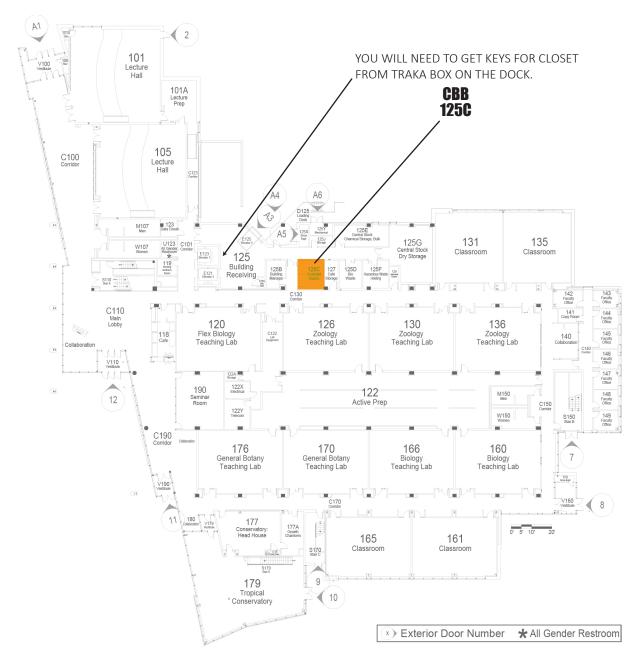

## CUSTODIAL BIO-WASTE BIN LOCATIONS LIST & MAPS

UPDATED JANUARY, 2023

| BUILDING NAME:                         | LOCATION OF BIO-WASTE BIN:                            |
|----------------------------------------|-------------------------------------------------------|
| • ALB / ALBERTSON HALL                 | • TBD                                                 |
| • ALLEN CENTER                         | • ROOM 015 (LOWER LEVEL)                              |
| • CAC / COMMUNICATIONS ARTS CENTER     | • ROOM 106 (1st FLOOR)                                |
| CBB / CHEMISTRY BIOLOGY BUILDING       | • ROOM 125C (NEED TO GET KEYS FROM TRAKA BOX ON DOCK) |
| • CCC / COLLINS CLASSROOM CENTER       | • ROOM 118A (1st FLOOR)                               |
| • CPS / COLLEGE OF PROF. STUDIES       | • ROOM 033 (LOWER LEVEL)                              |
| • DEBOT CENTER                         | • ROOM 066 (LOWER LEVEL)                              |
| • DELZELL HALL                         | • CUSTODIAL STAFF WILL LEAVE IN ROOM 225              |
| • DUC / DREYFUS UNIVERSITY CENTER      | • ROOM C76 (LOWER LEVEL)                              |
| • MCCH / MARSHFIELD CLINIC CHAMP. HALL | • ROOM 34 (1st FLOOR)                                 |
| • M&M / MAINTENANCE & MATERIEL         | • ROOM 112 (1st FLOOR)                                |
| • NELSON HALL                          | • ROOM 024 (LOWER LEVEL)                              |
| • NFAC / NOEL FINE ARTS CENTER         | • ROOM 125 (1st FLOOR)                                |
| • OLD MAIN                             | • SHARPS BROUGHT TO NELSON HALL - ROOM 024            |
| • SCIENCE                              | • ROOM D029 (LOWER LEVEL)                             |
| • SSC / STUDENT SERVICES               | • ROOM T01 (LOWER LEVEL)                              |
| • STIEN / GEORGE STIEN BUILDING        | • ROOM 02 (LOWER LEVEL)                               |
| • TNR / TRAINER NATURAL RESOURCES      | • ROOM 136 (1st FLOOR)                                |
| • WEC / WASTE EDUCATION CENTER         | • ROOM 113 (1st FLOOR)                                |
| • WELCOME CENTER                       | • ROOM 111D (1st FLOOR)                               |
| • WOOD LAB                             | • ROOM 102 (1st FLOOR)                                |
|                                        |                                                       |
|                                        |                                                       |
|                                        |                                                       |