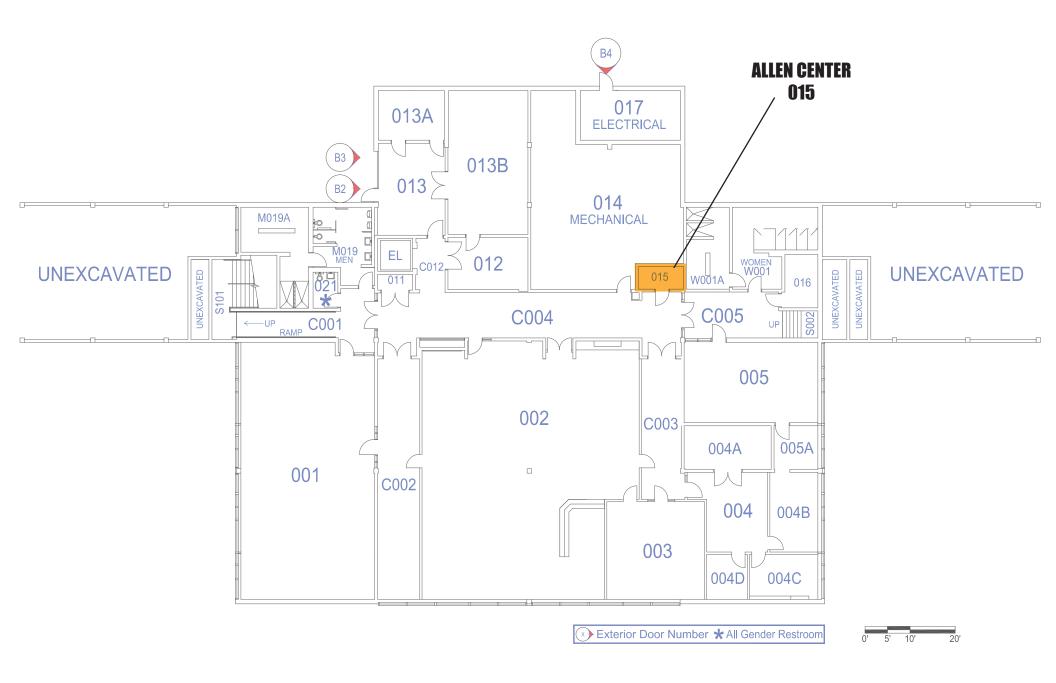

## CUSTODIAL BIO-WASTE BIN LOCATIONS LIST & MAPS

UPDATED JANUARY, 2023

| BUILDING NAME:                         | LOCATION OF BIO-WASTE BIN:                            |
|----------------------------------------|-------------------------------------------------------|
| • ALB / ALBERTSON HALL                 | • TBD                                                 |
| • ALLEN CENTER                         | • ROOM 015 (LOWER LEVEL)                              |
| • CAC / COMMUNICATIONS ARTS CENTER     | • ROOM 106 (1st FLOOR)                                |
| CBB / CHEMISTRY BIOLOGY BUILDING       | • ROOM 125C (NEED TO GET KEYS FROM TRAKA BOX ON DOCK) |
| • CCC / COLLINS CLASSROOM CENTER       | • ROOM 118A (1st FLOOR)                               |
| • CPS / COLLEGE OF PROF. STUDIES       | • ROOM 033 (LOWER LEVEL)                              |
| • DEBOT CENTER                         | • ROOM 066 (LOWER LEVEL)                              |
| • DELZELL HALL                         | • CUSTODIAL STAFF WILL LEAVE IN ROOM 225              |
| • DUC / DREYFUS UNIVERSITY CENTER      | • ROOM C76 (LOWER LEVEL)                              |
| • MCCH / MARSHFIELD CLINIC CHAMP. HALL | • ROOM 34 (1st FLOOR)                                 |
| • M&M / MAINTENANCE & MATERIEL         | • ROOM 112 (1st FLOOR)                                |
| • NELSON HALL                          | • ROOM 024 (LOWER LEVEL)                              |
| • NFAC / NOEL FINE ARTS CENTER         | • ROOM 125 (1st FLOOR)                                |
| • OLD MAIN                             | • SHARPS BROUGHT TO NELSON HALL - ROOM 024            |
| • SCIENCE                              | • ROOM D029 (LOWER LEVEL)                             |
| • SSC / STUDENT SERVICES               | • ROOM T01 (LOWER LEVEL)                              |
| • STIEN / GEORGE STIEN BUILDING        | • ROOM 02 (LOWER LEVEL)                               |
| • TNR / TRAINER NATURAL RESOURCES      | • ROOM 136 (1st FLOOR)                                |
| • WEC / WASTE EDUCATION CENTER         | • ROOM 113 (1st FLOOR)                                |
| • WELCOME CENTER                       | • ROOM 111D (1st FLOOR)                               |
| • WOOD LAB                             | • ROOM 102 (1st FLOOR)                                |
|                                        |                                                       |
|                                        |                                                       |
|                                        |                                                       |