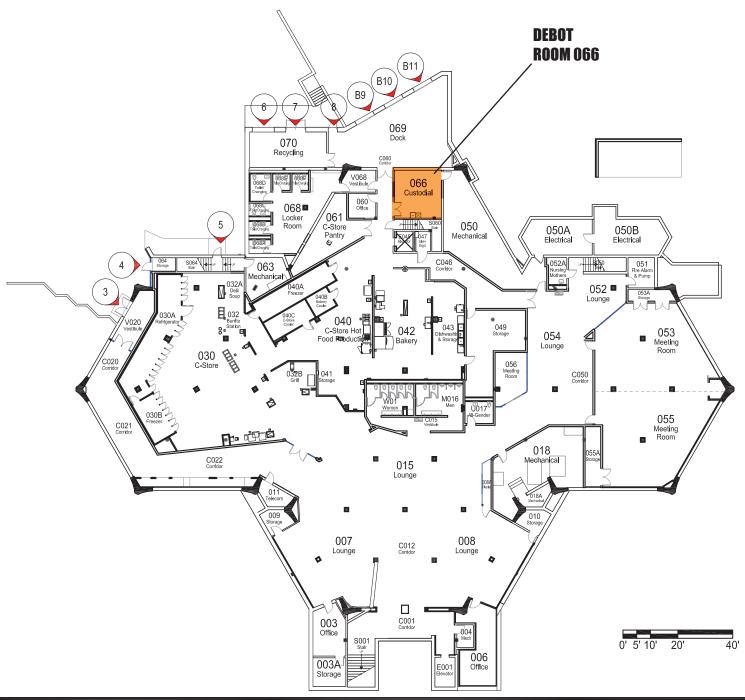

## CUSTODIAL BIO-WASTE BIN LOCATIONS LIST & MAPS

UPDATED JANUARY, 2023

| BUILDING NAME:                         | LOCATION OF BIO-WASTE BIN:                            |
|----------------------------------------|-------------------------------------------------------|
| • ALB / ALBERTSON HALL                 | • TBD                                                 |
| • ALLEN CENTER                         | • ROOM 015 (LOWER LEVEL)                              |
| • CAC / COMMUNICATIONS ARTS CENTER     | • ROOM 106 (1st FLOOR)                                |
| CBB / CHEMISTRY BIOLOGY BUILDING       | • ROOM 125C (NEED TO GET KEYS FROM TRAKA BOX ON DOCK) |
| • CCC / COLLINS CLASSROOM CENTER       | • ROOM 118A (1st FLOOR)                               |
| • CPS / COLLEGE OF PROF. STUDIES       | • ROOM 033 (LOWER LEVEL)                              |
| • DEBOT CENTER                         | • ROOM 066 (LOWER LEVEL)                              |
| • DELZELL HALL                         | • CUSTODIAL STAFF WILL LEAVE IN ROOM 225              |
| • DUC / DREYFUS UNIVERSITY CENTER      | • ROOM C76 (LOWER LEVEL)                              |
| • MCCH / MARSHFIELD CLINIC CHAMP. HALL | • ROOM 34 (1st FLOOR)                                 |
| • M&M / MAINTENANCE & MATERIEL         | • ROOM 112 (1st FLOOR)                                |
| • NELSON HALL                          | • ROOM 024 (LOWER LEVEL)                              |
| • NFAC / NOEL FINE ARTS CENTER         | • ROOM 125 (1st FLOOR)                                |
| • OLD MAIN                             | • SHARPS BROUGHT TO NELSON HALL - ROOM 024            |
| • SCIENCE                              | • ROOM D029 (LOWER LEVEL)                             |
| • SSC / STUDENT SERVICES               | • ROOM T01 (LOWER LEVEL)                              |
| • STIEN / GEORGE STIEN BUILDING        | • ROOM 02 (LOWER LEVEL)                               |
| • TNR / TRAINER NATURAL RESOURCES      | • ROOM 136 (1st FLOOR)                                |
| • WEC / WASTE EDUCATION CENTER         | • ROOM 113 (1st FLOOR)                                |
| • WELCOME CENTER                       | • ROOM 111D (1st FLOOR)                               |
| • WOOD LAB                             | • ROOM 102 (1st FLOOR)                                |
|                                        |                                                       |
|                                        |                                                       |
|                                        |                                                       |

Drawn: George Acker
Date: 4/15/2019

UWSP Facility Services

**DeBot Dining Center** 

Bldg No: 0041

Lower Level

ASF / GSF

**Dreyfus University Center** 

Bldg No:0040