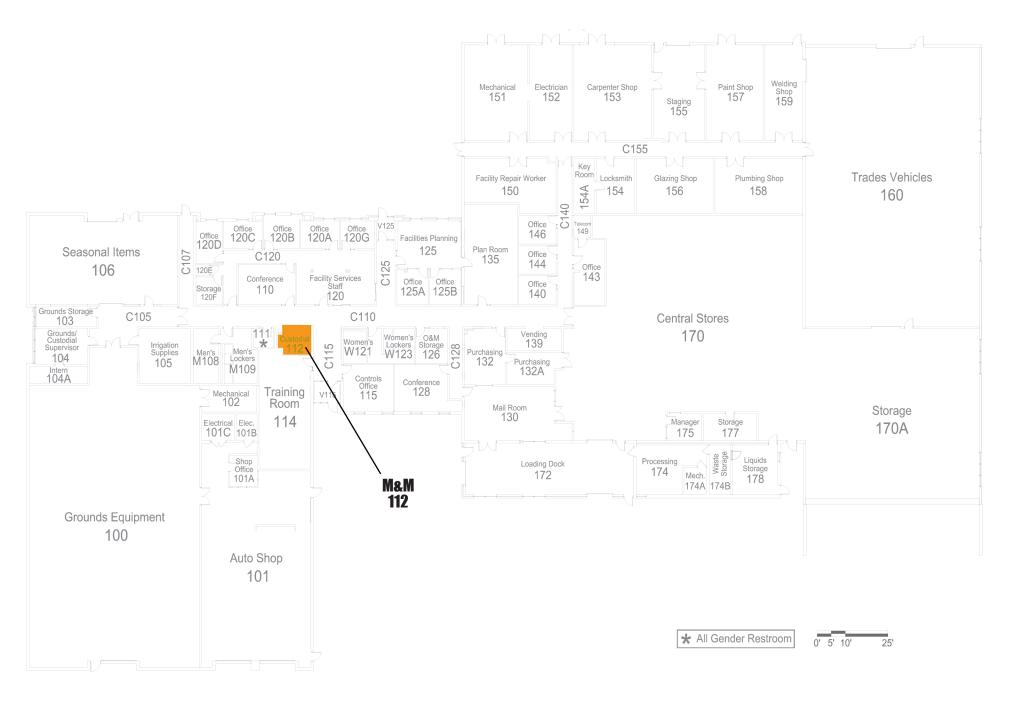

## CUSTODIAL BIO-WASTE BIN LOCATIONS LIST & MAPS

UPDATED JANUARY, 2023

| BUILDING NAME:                         | LOCATION OF BIO-WASTE BIN:                            |
|----------------------------------------|-------------------------------------------------------|
| • ALB / ALBERTSON HALL                 | • TBD                                                 |
| • ALLEN CENTER                         | • ROOM 015 (LOWER LEVEL)                              |
| • CAC / COMMUNICATIONS ARTS CENTER     | • ROOM 106 (1st FLOOR)                                |
| CBB / CHEMISTRY BIOLOGY BUILDING       | • ROOM 125C (NEED TO GET KEYS FROM TRAKA BOX ON DOCK) |
| • CCC / COLLINS CLASSROOM CENTER       | • ROOM 118A (1st FLOOR)                               |
| • CPS / COLLEGE OF PROF. STUDIES       | • ROOM 033 (LOWER LEVEL)                              |
| • DEBOT CENTER                         | • ROOM 066 (LOWER LEVEL)                              |
| • DELZELL HALL                         | • CUSTODIAL STAFF WILL LEAVE IN ROOM 225              |
| • DUC / DREYFUS UNIVERSITY CENTER      | • ROOM C76 (LOWER LEVEL)                              |
| • MCCH / MARSHFIELD CLINIC CHAMP. HALL | • ROOM 34 (1st FLOOR)                                 |
| • M&M / MAINTENANCE & MATERIEL         | • ROOM 112 (1st FLOOR)                                |
| • NELSON HALL                          | • ROOM 024 (LOWER LEVEL)                              |
| • NFAC / NOEL FINE ARTS CENTER         | • ROOM 125 (1st FLOOR)                                |
| • OLD MAIN                             | • SHARPS BROUGHT TO NELSON HALL - ROOM 024            |
| • SCIENCE                              | • ROOM D029 (LOWER LEVEL)                             |
| • SSC / STUDENT SERVICES               | • ROOM T01 (LOWER LEVEL)                              |
| • STIEN / GEORGE STIEN BUILDING        | • ROOM 02 (LOWER LEVEL)                               |
| • TNR / TRAINER NATURAL RESOURCES      | • ROOM 136 (1st FLOOR)                                |
| • WEC / WASTE EDUCATION CENTER         | • ROOM 113 (1st FLOOR)                                |
| • WELCOME CENTER                       | • ROOM 111D (1st FLOOR)                               |
| • WOOD LAB                             | • ROOM 102 (1st FLOOR)                                |
|                                        |                                                       |
|                                        |                                                       |
|                                        |                                                       |