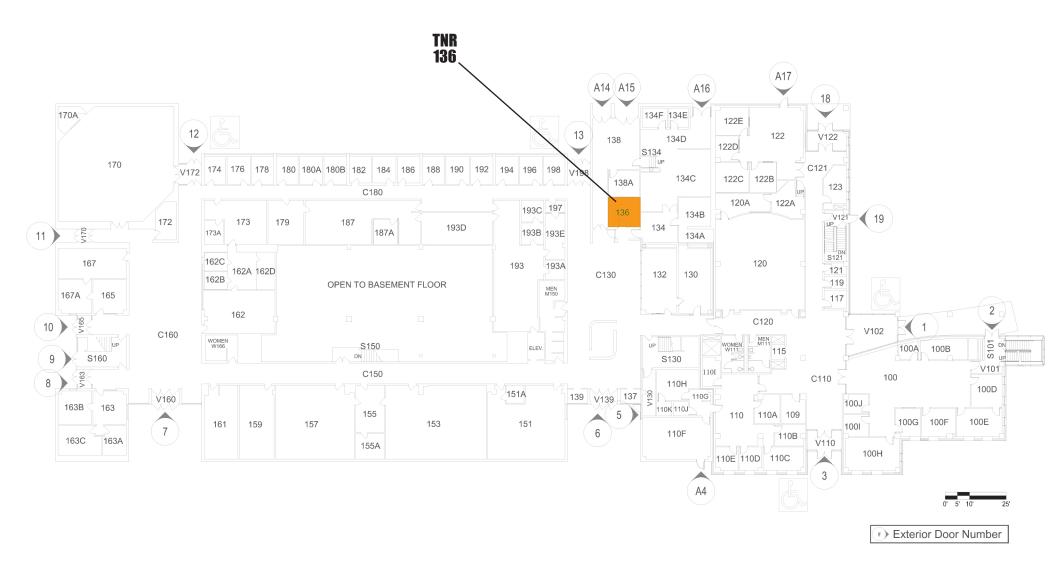

## CUSTODIAL BIO-WASTE BIN LOCATIONS LIST & MAPS

UPDATED JANUARY, 2023

| BUILDING NAME:                         | LOCATION OF BIO-WASTE BIN:                            |
|----------------------------------------|-------------------------------------------------------|
| • ALB / ALBERTSON HALL                 | • TBD                                                 |
| • ALLEN CENTER                         | • ROOM 015 (LOWER LEVEL)                              |
| • CAC / COMMUNICATIONS ARTS CENTER     | • ROOM 106 (1st FLOOR)                                |
| CBB / CHEMISTRY BIOLOGY BUILDING       | • ROOM 125C (NEED TO GET KEYS FROM TRAKA BOX ON DOCK) |
| • CCC / COLLINS CLASSROOM CENTER       | • ROOM 118A (1st FLOOR)                               |
| • CPS / COLLEGE OF PROF. STUDIES       | • ROOM 033 (LOWER LEVEL)                              |
| • DEBOT CENTER                         | • ROOM 066 (LOWER LEVEL)                              |
| • DELZELL HALL                         | • CUSTODIAL STAFF WILL LEAVE IN ROOM 225              |
| • DUC / DREYFUS UNIVERSITY CENTER      | • ROOM C76 (LOWER LEVEL)                              |
| • MCCH / MARSHFIELD CLINIC CHAMP. HALL | • ROOM 34 (1st FLOOR)                                 |
| • M&M / MAINTENANCE & MATERIEL         | • ROOM 112 (1st FLOOR)                                |
| • NELSON HALL                          | • ROOM 024 (LOWER LEVEL)                              |
| • NFAC / NOEL FINE ARTS CENTER         | • ROOM 125 (1st FLOOR)                                |
| • OLD MAIN                             | • SHARPS BROUGHT TO NELSON HALL - ROOM 024            |
| • SCIENCE                              | • ROOM D029 (LOWER LEVEL)                             |
| • SSC / STUDENT SERVICES               | • ROOM T01 (LOWER LEVEL)                              |
| • STIEN / GEORGE STIEN BUILDING        | • ROOM 02 (LOWER LEVEL)                               |
| • TNR / TRAINER NATURAL RESOURCES      | • ROOM 136 (1st FLOOR)                                |
| • WEC / WASTE EDUCATION CENTER         | • ROOM 113 (1st FLOOR)                                |
| • WELCOME CENTER                       | • ROOM 111D (1st FLOOR)                               |
| • WOOD LAB                             | • ROOM 102 (1st FLOOR)                                |
|                                        |                                                       |
|                                        |                                                       |
|                                        |                                                       |