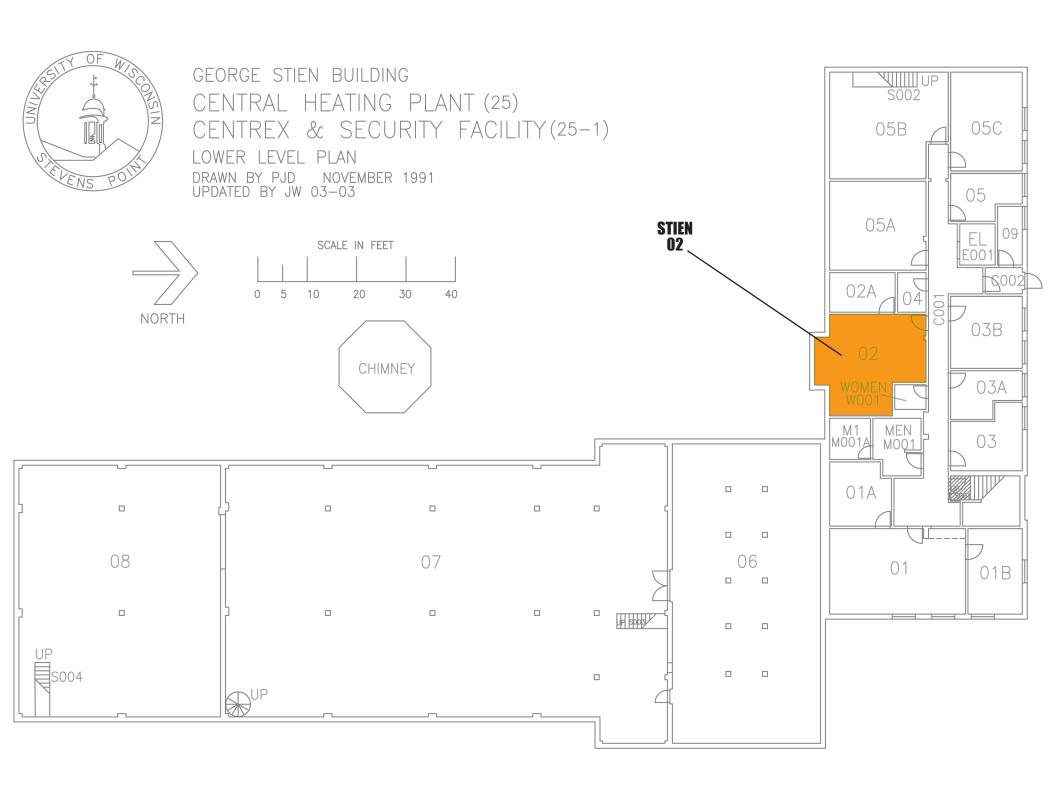

## CUSTODIAL BIO-WASTE BIN LOCATIONS LIST & MAPS

UPDATED JANUARY, 2023

| BUILDING NAME:                         | LOCATION OF BIO-WASTE BIN:                            |
|----------------------------------------|-------------------------------------------------------|
| • ALB / ALBERTSON HALL                 | • TBD                                                 |
| • ALLEN CENTER                         | • ROOM 015 (LOWER LEVEL)                              |
| • CAC / COMMUNICATIONS ARTS CENTER     | • ROOM 106 (1st FLOOR)                                |
| CBB / CHEMISTRY BIOLOGY BUILDING       | • ROOM 125C (NEED TO GET KEYS FROM TRAKA BOX ON DOCK) |
| • CCC / COLLINS CLASSROOM CENTER       | • ROOM 118A (1st FLOOR)                               |
| • CPS / COLLEGE OF PROF. STUDIES       | • ROOM 033 (LOWER LEVEL)                              |
| • DEBOT CENTER                         | • ROOM 066 (LOWER LEVEL)                              |
| • DELZELL HALL                         | • CUSTODIAL STAFF WILL LEAVE IN ROOM 225              |
| • DUC / DREYFUS UNIVERSITY CENTER      | • ROOM C76 (LOWER LEVEL)                              |
| • MCCH / MARSHFIELD CLINIC CHAMP. HALL | • ROOM 34 (1st FLOOR)                                 |
| • M&M / MAINTENANCE & MATERIEL         | • ROOM 112 (1st FLOOR)                                |
| • NELSON HALL                          | • ROOM 024 (LOWER LEVEL)                              |
| • NFAC / NOEL FINE ARTS CENTER         | • ROOM 125 (1st FLOOR)                                |
| • OLD MAIN                             | • SHARPS BROUGHT TO NELSON HALL - ROOM 024            |
| • SCIENCE                              | • ROOM D029 (LOWER LEVEL)                             |
| • SSC / STUDENT SERVICES               | • ROOM T01 (LOWER LEVEL)                              |
| • STIEN / GEORGE STIEN BUILDING        | • ROOM 02 (LOWER LEVEL)                               |
| • TNR / TRAINER NATURAL RESOURCES      | • ROOM 136 (1st FLOOR)                                |
| • WEC / WASTE EDUCATION CENTER         | • ROOM 113 (1st FLOOR)                                |
| • WELCOME CENTER                       | • ROOM 111D (1st FLOOR)                               |
| • WOOD LAB                             | • ROOM 102 (1st FLOOR)                                |
|                                        |                                                       |
|                                        |                                                       |
|                                        |                                                       |