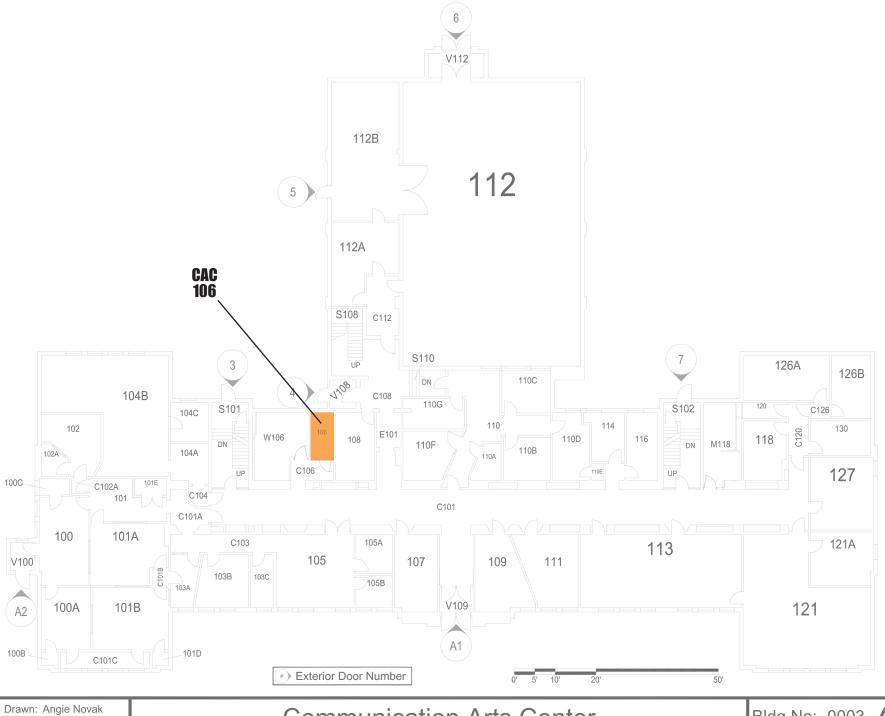

## CUSTODIAL BIO-WASTE BIN LOCATIONS LIST & MAPS

UPDATED JANUARY, 2023

| BUILDING NAME:                         | LOCATION OF BIO-WASTE BIN:                            |
|----------------------------------------|-------------------------------------------------------|
| • ALB / ALBERTSON HALL                 | • TBD                                                 |
| • ALLEN CENTER                         | • ROOM 015 (LOWER LEVEL)                              |
| • CAC / COMMUNICATIONS ARTS CENTER     | • ROOM 106 (1st FLOOR)                                |
| CBB / CHEMISTRY BIOLOGY BUILDING       | • ROOM 125C (NEED TO GET KEYS FROM TRAKA BOX ON DOCK) |
| • CCC / COLLINS CLASSROOM CENTER       | • ROOM 118A (1st FLOOR)                               |
| • CPS / COLLEGE OF PROF. STUDIES       | • ROOM 033 (LOWER LEVEL)                              |
| • DEBOT CENTER                         | • ROOM 066 (LOWER LEVEL)                              |
| • DELZELL HALL                         | • CUSTODIAL STAFF WILL LEAVE IN ROOM 225              |
| • DUC / DREYFUS UNIVERSITY CENTER      | • ROOM C76 (LOWER LEVEL)                              |
| • MCCH / MARSHFIELD CLINIC CHAMP. HALL | • ROOM 34 (1st FLOOR)                                 |
| • M&M / MAINTENANCE & MATERIEL         | • ROOM 112 (1st FLOOR)                                |
| • NELSON HALL                          | • ROOM 024 (LOWER LEVEL)                              |
| • NFAC / NOEL FINE ARTS CENTER         | • ROOM 125 (1st FLOOR)                                |
| • OLD MAIN                             | • SHARPS BROUGHT TO NELSON HALL - ROOM 024            |
| • SCIENCE                              | • ROOM D029 (LOWER LEVEL)                             |
| • SSC / STUDENT SERVICES               | • ROOM T01 (LOWER LEVEL)                              |
| • STIEN / GEORGE STIEN BUILDING        | • ROOM 02 (LOWER LEVEL)                               |
| • TNR / TRAINER NATURAL RESOURCES      | • ROOM 136 (1st FLOOR)                                |
| • WEC / WASTE EDUCATION CENTER         | • ROOM 113 (1st FLOOR)                                |
| • WELCOME CENTER                       | • ROOM 111D (1st FLOOR)                               |
| • WOOD LAB                             | • ROOM 102 (1st FLOOR)                                |
|                                        |                                                       |
|                                        |                                                       |
|                                        |                                                       |

Date: 02/08/2019

**Communication Arts Center** 

Bldg No: 0003

JWSP Facilities Planning

First Floor Plan

| Drawn: Angie Novak Date: 03/15/2018 | First Floor                | Bldg No: 44             | N |
|-------------------------------------|----------------------------|-------------------------|---|
| UWSP Facilities Planning            | Chemistry Biology Building | 45,297 GSF / 26,694 ASF |   |