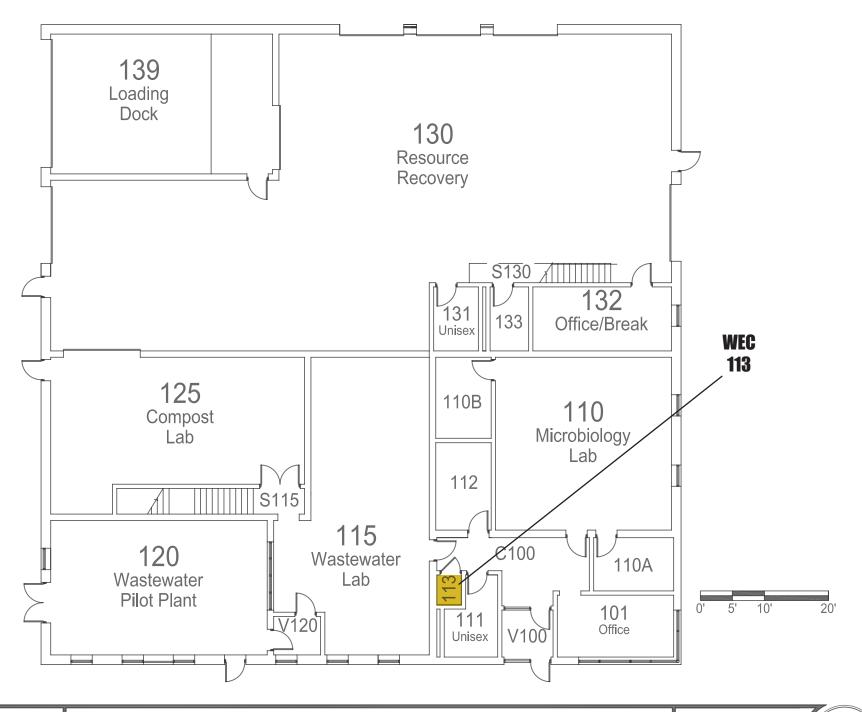

## CUSTODIAL BIO-WASTE BIN LOCATIONS LIST & MAPS

UPDATED JANUARY, 2023

| BUILDING NAME:                         | LOCATION OF BIO-WASTE BIN:                            |
|----------------------------------------|-------------------------------------------------------|
| • ALB / ALBERTSON HALL                 | • TBD                                                 |
| • ALLEN CENTER                         | • ROOM 015 (LOWER LEVEL)                              |
| • CAC / COMMUNICATIONS ARTS CENTER     | • ROOM 106 (1st FLOOR)                                |
| CBB / CHEMISTRY BIOLOGY BUILDING       | • ROOM 125C (NEED TO GET KEYS FROM TRAKA BOX ON DOCK) |
| • CCC / COLLINS CLASSROOM CENTER       | • ROOM 118A (1st FLOOR)                               |
| • CPS / COLLEGE OF PROF. STUDIES       | • ROOM 033 (LOWER LEVEL)                              |
| • DEBOT CENTER                         | • ROOM 066 (LOWER LEVEL)                              |
| • DELZELL HALL                         | • CUSTODIAL STAFF WILL LEAVE IN ROOM 225              |
| • DUC / DREYFUS UNIVERSITY CENTER      | • ROOM C76 (LOWER LEVEL)                              |
| • MCCH / MARSHFIELD CLINIC CHAMP. HALL | • ROOM 34 (1st FLOOR)                                 |
| • M&M / MAINTENANCE & MATERIEL         | • ROOM 112 (1st FLOOR)                                |
| • NELSON HALL                          | • ROOM 024 (LOWER LEVEL)                              |
| • NFAC / NOEL FINE ARTS CENTER         | • ROOM 125 (1st FLOOR)                                |
| • OLD MAIN                             | • SHARPS BROUGHT TO NELSON HALL - ROOM 024            |
| • SCIENCE                              | • ROOM D029 (LOWER LEVEL)                             |
| • SSC / STUDENT SERVICES               | • ROOM T01 (LOWER LEVEL)                              |
| • STIEN / GEORGE STIEN BUILDING        | • ROOM 02 (LOWER LEVEL)                               |
| • TNR / TRAINER NATURAL RESOURCES      | • ROOM 136 (1st FLOOR)                                |
| • WEC / WASTE EDUCATION CENTER         | • ROOM 113 (1st FLOOR)                                |
| • WELCOME CENTER                       | • ROOM 111D (1st FLOOR)                               |
| • WOOD LAB                             | • ROOM 102 (1st FLOOR)                                |
|                                        |                                                       |
|                                        |                                                       |
|                                        |                                                       |

**Student Services Center** 

**Basement Plan UWSP** Facilities Planning

Bldg No: 0002 N:

Drawn: Josh Raether
Date: 11/01/13

JWSP Facilities Planning

Waste Education Center

Bldg No: 0035