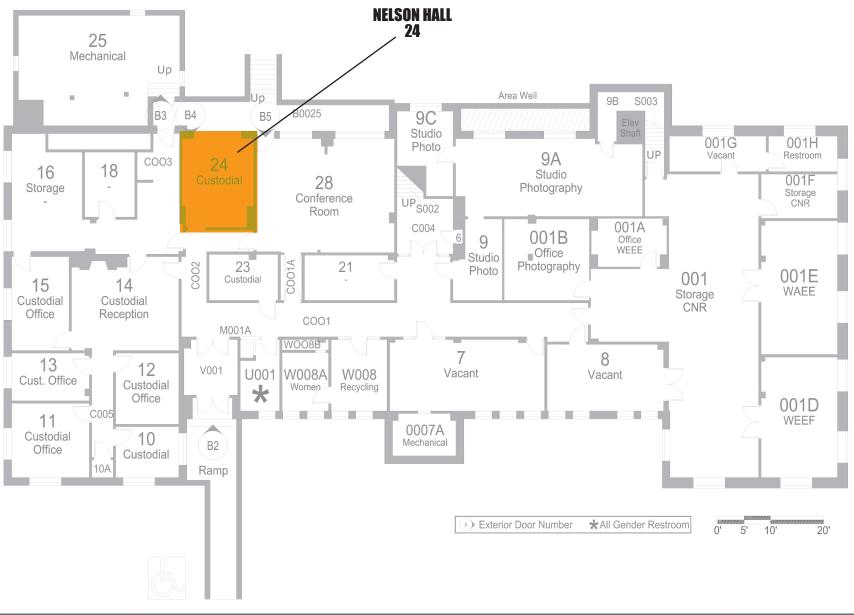

## CUSTODIAL BIO-WASTE BIN LOCATIONS LIST & MAPS

UPDATED JANUARY, 2023

| BUILDING NAME:                         | LOCATION OF BIO-WASTE BIN:                            |
|----------------------------------------|-------------------------------------------------------|
| • ALB / ALBERTSON HALL                 | • TBD                                                 |
| • ALLEN CENTER                         | • ROOM 015 (LOWER LEVEL)                              |
| • CAC / COMMUNICATIONS ARTS CENTER     | • ROOM 106 (1st FLOOR)                                |
| CBB / CHEMISTRY BIOLOGY BUILDING       | • ROOM 125C (NEED TO GET KEYS FROM TRAKA BOX ON DOCK) |
| • CCC / COLLINS CLASSROOM CENTER       | • ROOM 118A (1st FLOOR)                               |
| • CPS / COLLEGE OF PROF. STUDIES       | • ROOM 033 (LOWER LEVEL)                              |
| • DEBOT CENTER                         | • ROOM 066 (LOWER LEVEL)                              |
| • DELZELL HALL                         | • CUSTODIAL STAFF WILL LEAVE IN ROOM 225              |
| • DUC / DREYFUS UNIVERSITY CENTER      | • ROOM C76 (LOWER LEVEL)                              |
| • MCCH / MARSHFIELD CLINIC CHAMP. HALL | • ROOM 34 (1st FLOOR)                                 |
| • M&M / MAINTENANCE & MATERIEL         | • ROOM 112 (1st FLOOR)                                |
| • NELSON HALL                          | • ROOM 024 (LOWER LEVEL)                              |
| • NFAC / NOEL FINE ARTS CENTER         | • ROOM 125 (1st FLOOR)                                |
| • OLD MAIN                             | • SHARPS BROUGHT TO NELSON HALL - ROOM 024            |
| • SCIENCE                              | • ROOM D029 (LOWER LEVEL)                             |
| • SSC / STUDENT SERVICES               | • ROOM T01 (LOWER LEVEL)                              |
| • STIEN / GEORGE STIEN BUILDING        | • ROOM 02 (LOWER LEVEL)                               |
| • TNR / TRAINER NATURAL RESOURCES      | • ROOM 136 (1st FLOOR)                                |
| • WEC / WASTE EDUCATION CENTER         | • ROOM 113 (1st FLOOR)                                |
| • WELCOME CENTER                       | • ROOM 111D (1st FLOOR)                               |
| • WOOD LAB                             | • ROOM 102 (1st FLOOR)                                |
|                                        |                                                       |
|                                        |                                                       |
|                                        |                                                       |

**UWSP Facilities Planning** 

First Floor Plan

Drawn: Angie Henschel Date: 11/28/2017

UWSP Facilities Planning

Nelson Hall

Bldg No: 0010

Nelson Hall

Basement