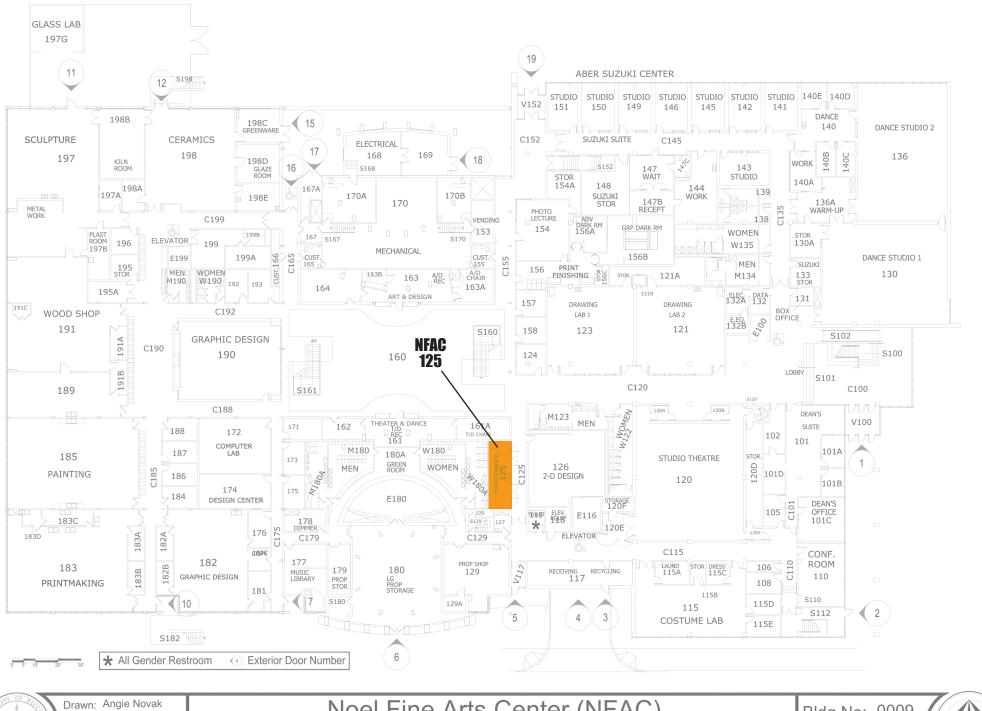

## CUSTODIAL BIO-WASTE BIN LOCATIONS LIST & MAPS

UPDATED JANUARY, 2023

| BUILDING NAME:                         | LOCATION OF BIO-WASTE BIN:                            |
|----------------------------------------|-------------------------------------------------------|
| • ALB / ALBERTSON HALL                 | • TBD                                                 |
| • ALLEN CENTER                         | • ROOM 015 (LOWER LEVEL)                              |
| • CAC / COMMUNICATIONS ARTS CENTER     | • ROOM 106 (1st FLOOR)                                |
| CBB / CHEMISTRY BIOLOGY BUILDING       | • ROOM 125C (NEED TO GET KEYS FROM TRAKA BOX ON DOCK) |
| • CCC / COLLINS CLASSROOM CENTER       | • ROOM 118A (1st FLOOR)                               |
| • CPS / COLLEGE OF PROF. STUDIES       | • ROOM 033 (LOWER LEVEL)                              |
| • DEBOT CENTER                         | • ROOM 066 (LOWER LEVEL)                              |
| • DELZELL HALL                         | • CUSTODIAL STAFF WILL LEAVE IN ROOM 225              |
| • DUC / DREYFUS UNIVERSITY CENTER      | • ROOM C76 (LOWER LEVEL)                              |
| • MCCH / MARSHFIELD CLINIC CHAMP. HALL | • ROOM 34 (1st FLOOR)                                 |
| • M&M / MAINTENANCE & MATERIEL         | • ROOM 112 (1st FLOOR)                                |
| • NELSON HALL                          | • ROOM 024 (LOWER LEVEL)                              |
| • NFAC / NOEL FINE ARTS CENTER         | • ROOM 125 (1st FLOOR)                                |
| • OLD MAIN                             | • SHARPS BROUGHT TO NELSON HALL - ROOM 024            |
| • SCIENCE                              | • ROOM D029 (LOWER LEVEL)                             |
| • SSC / STUDENT SERVICES               | • ROOM T01 (LOWER LEVEL)                              |
| • STIEN / GEORGE STIEN BUILDING        | • ROOM 02 (LOWER LEVEL)                               |
| • TNR / TRAINER NATURAL RESOURCES      | • ROOM 136 (1st FLOOR)                                |
| • WEC / WASTE EDUCATION CENTER         | • ROOM 113 (1st FLOOR)                                |
| • WELCOME CENTER                       | • ROOM 111D (1st FLOOR)                               |
| • WOOD LAB                             | • ROOM 102 (1st FLOOR)                                |
|                                        |                                                       |
|                                        |                                                       |
|                                        |                                                       |

Noel Fine Arts Center (NFAC)

Bldg No: 0009

Drawn: JR
Date: 05/12/14

UWSP Facilities Planning

Science Building

Basement Plan

Bldg No: 0006

Drawn: Angie Novak Date: 07/11/2018