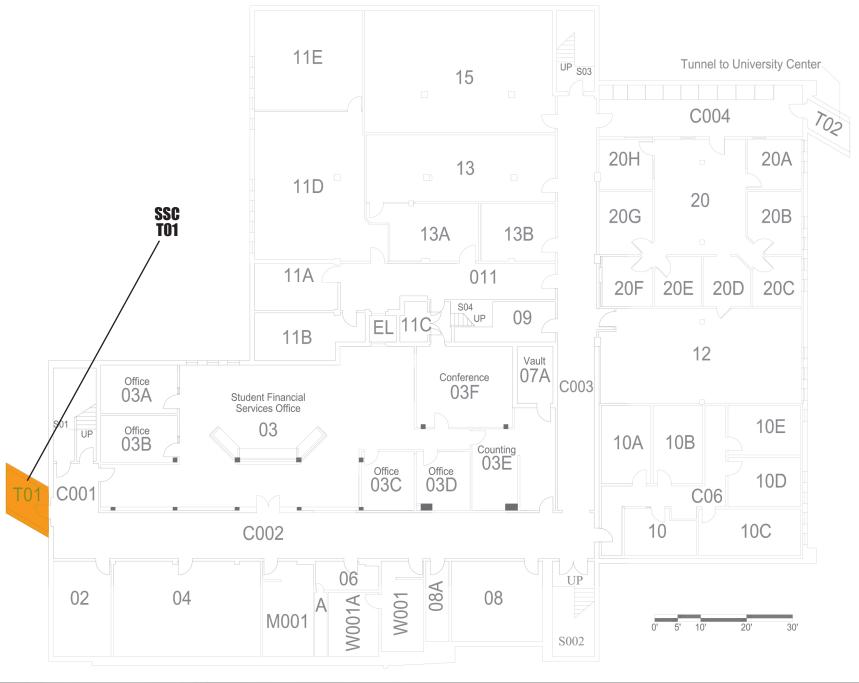

## CUSTODIAL BIO-WASTE BIN LOCATIONS LIST & MAPS

UPDATED JANUARY, 2023

| BUILDING NAME:                         | LOCATION OF BIO-WASTE BIN:                            |
|----------------------------------------|-------------------------------------------------------|
| • ALB / ALBERTSON HALL                 | • TBD                                                 |
| • ALLEN CENTER                         | • ROOM 015 (LOWER LEVEL)                              |
| • CAC / COMMUNICATIONS ARTS CENTER     | • ROOM 106 (1st FLOOR)                                |
| CBB / CHEMISTRY BIOLOGY BUILDING       | • ROOM 125C (NEED TO GET KEYS FROM TRAKA BOX ON DOCK) |
| • CCC / COLLINS CLASSROOM CENTER       | • ROOM 118A (1st FLOOR)                               |
| • CPS / COLLEGE OF PROF. STUDIES       | • ROOM 033 (LOWER LEVEL)                              |
| • DEBOT CENTER                         | • ROOM 066 (LOWER LEVEL)                              |
| • DELZELL HALL                         | • CUSTODIAL STAFF WILL LEAVE IN ROOM 225              |
| • DUC / DREYFUS UNIVERSITY CENTER      | • ROOM C76 (LOWER LEVEL)                              |
| • MCCH / MARSHFIELD CLINIC CHAMP. HALL | • ROOM 34 (1st FLOOR)                                 |
| • M&M / MAINTENANCE & MATERIEL         | • ROOM 112 (1st FLOOR)                                |
| • NELSON HALL                          | • ROOM 024 (LOWER LEVEL)                              |
| • NFAC / NOEL FINE ARTS CENTER         | • ROOM 125 (1st FLOOR)                                |
| • OLD MAIN                             | • SHARPS BROUGHT TO NELSON HALL - ROOM 024            |
| • SCIENCE                              | • ROOM D029 (LOWER LEVEL)                             |
| • SSC / STUDENT SERVICES               | • ROOM T01 (LOWER LEVEL)                              |
| • STIEN / GEORGE STIEN BUILDING        | • ROOM 02 (LOWER LEVEL)                               |
| • TNR / TRAINER NATURAL RESOURCES      | • ROOM 136 (1st FLOOR)                                |
| • WEC / WASTE EDUCATION CENTER         | • ROOM 113 (1st FLOOR)                                |
| • WELCOME CENTER                       | • ROOM 111D (1st FLOOR)                               |
| • WOOD LAB                             | • ROOM 102 (1st FLOOR)                                |
|                                        |                                                       |
|                                        |                                                       |
|                                        |                                                       |

**Student Services Center** 

**Basement Plan UWSP** Facilities Planning

Bldg No: 0002 N:

Drawn: Josh Raether
Date: 11/01/13

JWSP Facilities Planning

Waste Education Center

Bldg No: 0035