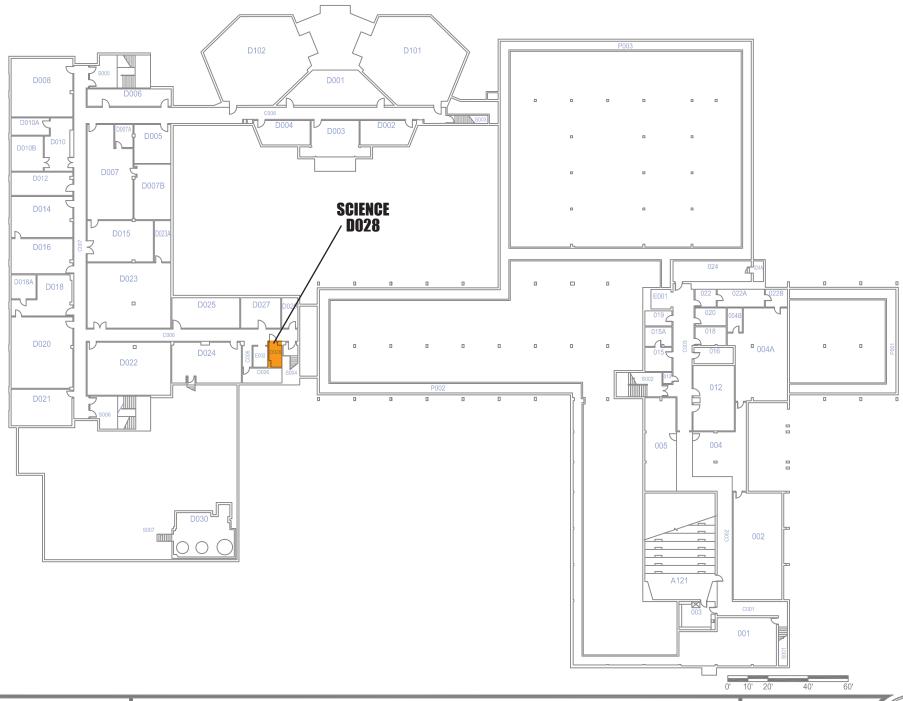

## CUSTODIAL BIO-WASTE BIN LOCATIONS LIST & MAPS

UPDATED JANUARY, 2023

| BUILDING NAME:                         | LOCATION OF BIO-WASTE BIN:                            |
|----------------------------------------|-------------------------------------------------------|
| • ALB / ALBERTSON HALL                 | • TBD                                                 |
| • ALLEN CENTER                         | • ROOM 015 (LOWER LEVEL)                              |
| • CAC / COMMUNICATIONS ARTS CENTER     | • ROOM 106 (1st FLOOR)                                |
| CBB / CHEMISTRY BIOLOGY BUILDING       | • ROOM 125C (NEED TO GET KEYS FROM TRAKA BOX ON DOCK) |
| • CCC / COLLINS CLASSROOM CENTER       | • ROOM 118A (1st FLOOR)                               |
| • CPS / COLLEGE OF PROF. STUDIES       | • ROOM 033 (LOWER LEVEL)                              |
| • DEBOT CENTER                         | • ROOM 066 (LOWER LEVEL)                              |
| • DELZELL HALL                         | • CUSTODIAL STAFF WILL LEAVE IN ROOM 225              |
| • DUC / DREYFUS UNIVERSITY CENTER      | • ROOM C76 (LOWER LEVEL)                              |
| • MCCH / MARSHFIELD CLINIC CHAMP. HALL | • ROOM 34 (1st FLOOR)                                 |
| • M&M / MAINTENANCE & MATERIEL         | • ROOM 112 (1st FLOOR)                                |
| • NELSON HALL                          | • ROOM 024 (LOWER LEVEL)                              |
| • NFAC / NOEL FINE ARTS CENTER         | • ROOM 125 (1st FLOOR)                                |
| • OLD MAIN                             | • SHARPS BROUGHT TO NELSON HALL - ROOM 024            |
| • SCIENCE                              | • ROOM D029 (LOWER LEVEL)                             |
| • SSC / STUDENT SERVICES               | • ROOM T01 (LOWER LEVEL)                              |
| • STIEN / GEORGE STIEN BUILDING        | • ROOM 02 (LOWER LEVEL)                               |
| • TNR / TRAINER NATURAL RESOURCES      | • ROOM 136 (1st FLOOR)                                |
| • WEC / WASTE EDUCATION CENTER         | • ROOM 113 (1st FLOOR)                                |
| • WELCOME CENTER                       | • ROOM 111D (1st FLOOR)                               |
| • WOOD LAB                             | • ROOM 102 (1st FLOOR)                                |
|                                        |                                                       |
|                                        |                                                       |
|                                        |                                                       |

Noel Fine Arts Center (NFAC)

Bldg No: 0009

Drawn: JR
Date: 05/12/14

UWSP Facilities Planning

Science Building

Basement Plan

Bldg No: 0006

Drawn: Angie Novak Date: 07/11/2018