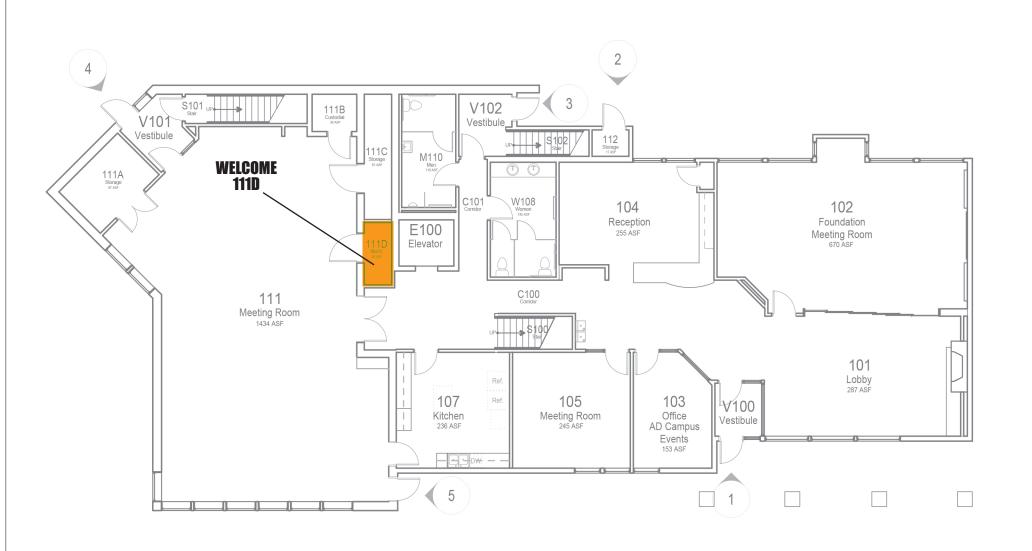

## CUSTODIAL BIO-WASTE BIN LOCATIONS LIST & MAPS

UPDATED JANUARY, 2023

| BUILDING NAME:                         | LOCATION OF BIO-WASTE BIN:                            |
|----------------------------------------|-------------------------------------------------------|
| • ALB / ALBERTSON HALL                 | • TBD                                                 |
| • ALLEN CENTER                         | • ROOM 015 (LOWER LEVEL)                              |
| • CAC / COMMUNICATIONS ARTS CENTER     | • ROOM 106 (1st FLOOR)                                |
| CBB / CHEMISTRY BIOLOGY BUILDING       | • ROOM 125C (NEED TO GET KEYS FROM TRAKA BOX ON DOCK) |
| • CCC / COLLINS CLASSROOM CENTER       | • ROOM 118A (1st FLOOR)                               |
| • CPS / COLLEGE OF PROF. STUDIES       | • ROOM 033 (LOWER LEVEL)                              |
| • DEBOT CENTER                         | • ROOM 066 (LOWER LEVEL)                              |
| • DELZELL HALL                         | • CUSTODIAL STAFF WILL LEAVE IN ROOM 225              |
| • DUC / DREYFUS UNIVERSITY CENTER      | • ROOM C76 (LOWER LEVEL)                              |
| • MCCH / MARSHFIELD CLINIC CHAMP. HALL | • ROOM 34 (1st FLOOR)                                 |
| • M&M / MAINTENANCE & MATERIEL         | • ROOM 112 (1st FLOOR)                                |
| • NELSON HALL                          | • ROOM 024 (LOWER LEVEL)                              |
| • NFAC / NOEL FINE ARTS CENTER         | • ROOM 125 (1st FLOOR)                                |
| • OLD MAIN                             | • SHARPS BROUGHT TO NELSON HALL - ROOM 024            |
| • SCIENCE                              | • ROOM D029 (LOWER LEVEL)                             |
| • SSC / STUDENT SERVICES               | • ROOM T01 (LOWER LEVEL)                              |
| • STIEN / GEORGE STIEN BUILDING        | • ROOM 02 (LOWER LEVEL)                               |
| • TNR / TRAINER NATURAL RESOURCES      | • ROOM 136 (1st FLOOR)                                |
| • WEC / WASTE EDUCATION CENTER         | • ROOM 113 (1st FLOOR)                                |
| • WELCOME CENTER                       | • ROOM 111D (1st FLOOR)                               |
| • WOOD LAB                             | • ROOM 102 (1st FLOOR)                                |
|                                        |                                                       |
|                                        |                                                       |
|                                        |                                                       |

## WELCOME CENTER

2108 FOURTH AVE, STEVENS POINT, WI 54481

FIRST FLOOR

BUILDING NO: 039

UPDATED: 12-02-2020

DRAWN BY: H.LAVERDURE- FACILITY SERVICES