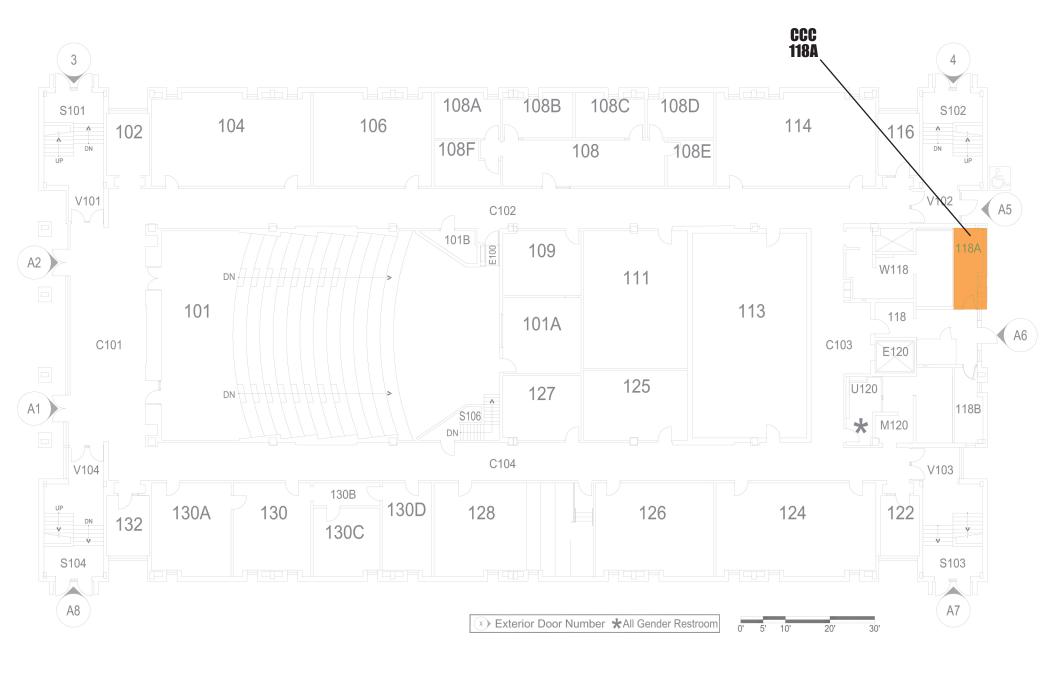

## CUSTODIAL BIO-WASTE BIN LOCATIONS LIST & MAPS

UPDATED JANUARY, 2023

| BUILDING NAME:                         | LOCATION OF BIO-WASTE BIN:                            |
|----------------------------------------|-------------------------------------------------------|
| • ALB / ALBERTSON HALL                 | • TBD                                                 |
| • ALLEN CENTER                         | • ROOM 015 (LOWER LEVEL)                              |
| • CAC / COMMUNICATIONS ARTS CENTER     | • ROOM 106 (1st FLOOR)                                |
| CBB / CHEMISTRY BIOLOGY BUILDING       | • ROOM 125C (NEED TO GET KEYS FROM TRAKA BOX ON DOCK) |
| • CCC / COLLINS CLASSROOM CENTER       | • ROOM 118A (1st FLOOR)                               |
| • CPS / COLLEGE OF PROF. STUDIES       | • ROOM 033 (LOWER LEVEL)                              |
| • DEBOT CENTER                         | • ROOM 066 (LOWER LEVEL)                              |
| • DELZELL HALL                         | • CUSTODIAL STAFF WILL LEAVE IN ROOM 225              |
| • DUC / DREYFUS UNIVERSITY CENTER      | • ROOM C76 (LOWER LEVEL)                              |
| • MCCH / MARSHFIELD CLINIC CHAMP. HALL | • ROOM 34 (1st FLOOR)                                 |
| • M&M / MAINTENANCE & MATERIEL         | • ROOM 112 (1st FLOOR)                                |
| • NELSON HALL                          | • ROOM 024 (LOWER LEVEL)                              |
| • NFAC / NOEL FINE ARTS CENTER         | • ROOM 125 (1st FLOOR)                                |
| • OLD MAIN                             | • SHARPS BROUGHT TO NELSON HALL - ROOM 024            |
| • SCIENCE                              | • ROOM D029 (LOWER LEVEL)                             |
| • SSC / STUDENT SERVICES               | • ROOM T01 (LOWER LEVEL)                              |
| • STIEN / GEORGE STIEN BUILDING        | • ROOM 02 (LOWER LEVEL)                               |
| • TNR / TRAINER NATURAL RESOURCES      | • ROOM 136 (1st FLOOR)                                |
| • WEC / WASTE EDUCATION CENTER         | • ROOM 113 (1st FLOOR)                                |
| • WELCOME CENTER                       | • ROOM 111D (1st FLOOR)                               |
| • WOOD LAB                             | • ROOM 102 (1st FLOOR)                                |
|                                        |                                                       |
|                                        |                                                       |
|                                        |                                                       |

| Drawn: Angie Novak Date: 01/23/2019 | Joseph V. Collins Classroom Center | Bldg No: 0007 | N. |
|-------------------------------------|------------------------------------|---------------|----|
| UWSP Facilities Planning            | First Floor Plan                   |               |    |