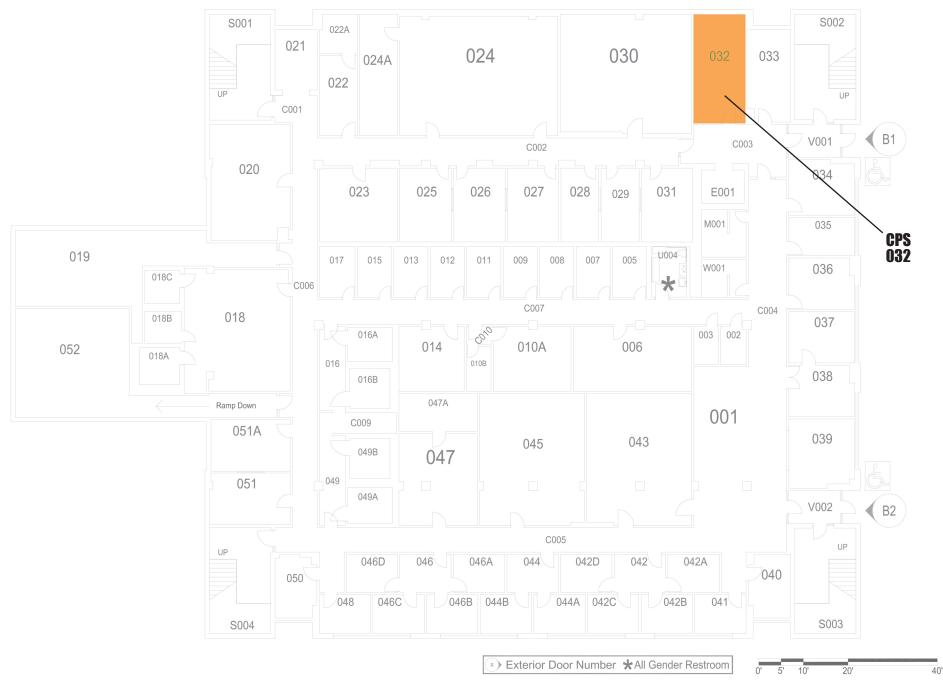

## CUSTODIAL BIO-WASTE BIN LOCATIONS LIST & MAPS

UPDATED JANUARY, 2023

| BUILDING NAME:                         | LOCATION OF BIO-WASTE BIN:                            |
|----------------------------------------|-------------------------------------------------------|
| • ALB / ALBERTSON HALL                 | • TBD                                                 |
| • ALLEN CENTER                         | • ROOM 015 (LOWER LEVEL)                              |
| • CAC / COMMUNICATIONS ARTS CENTER     | • ROOM 106 (1st FLOOR)                                |
| CBB / CHEMISTRY BIOLOGY BUILDING       | • ROOM 125C (NEED TO GET KEYS FROM TRAKA BOX ON DOCK) |
| • CCC / COLLINS CLASSROOM CENTER       | • ROOM 118A (1st FLOOR)                               |
| • CPS / COLLEGE OF PROF. STUDIES       | • ROOM 033 (LOWER LEVEL)                              |
| • DEBOT CENTER                         | • ROOM 066 (LOWER LEVEL)                              |
| • DELZELL HALL                         | • CUSTODIAL STAFF WILL LEAVE IN ROOM 225              |
| • DUC / DREYFUS UNIVERSITY CENTER      | • ROOM C76 (LOWER LEVEL)                              |
| • MCCH / MARSHFIELD CLINIC CHAMP. HALL | • ROOM 34 (1st FLOOR)                                 |
| • M&M / MAINTENANCE & MATERIEL         | • ROOM 112 (1st FLOOR)                                |
| • NELSON HALL                          | • ROOM 024 (LOWER LEVEL)                              |
| • NFAC / NOEL FINE ARTS CENTER         | • ROOM 125 (1st FLOOR)                                |
| • OLD MAIN                             | • SHARPS BROUGHT TO NELSON HALL - ROOM 024            |
| • SCIENCE                              | • ROOM D029 (LOWER LEVEL)                             |
| • SSC / STUDENT SERVICES               | • ROOM T01 (LOWER LEVEL)                              |
| • STIEN / GEORGE STIEN BUILDING        | • ROOM 02 (LOWER LEVEL)                               |
| • TNR / TRAINER NATURAL RESOURCES      | • ROOM 136 (1st FLOOR)                                |
| • WEC / WASTE EDUCATION CENTER         | • ROOM 113 (1st FLOOR)                                |
| • WELCOME CENTER                       | • ROOM 111D (1st FLOOR)                               |
| • WOOD LAB                             | • ROOM 102 (1st FLOOR)                                |
|                                        |                                                       |
|                                        |                                                       |
|                                        |                                                       |