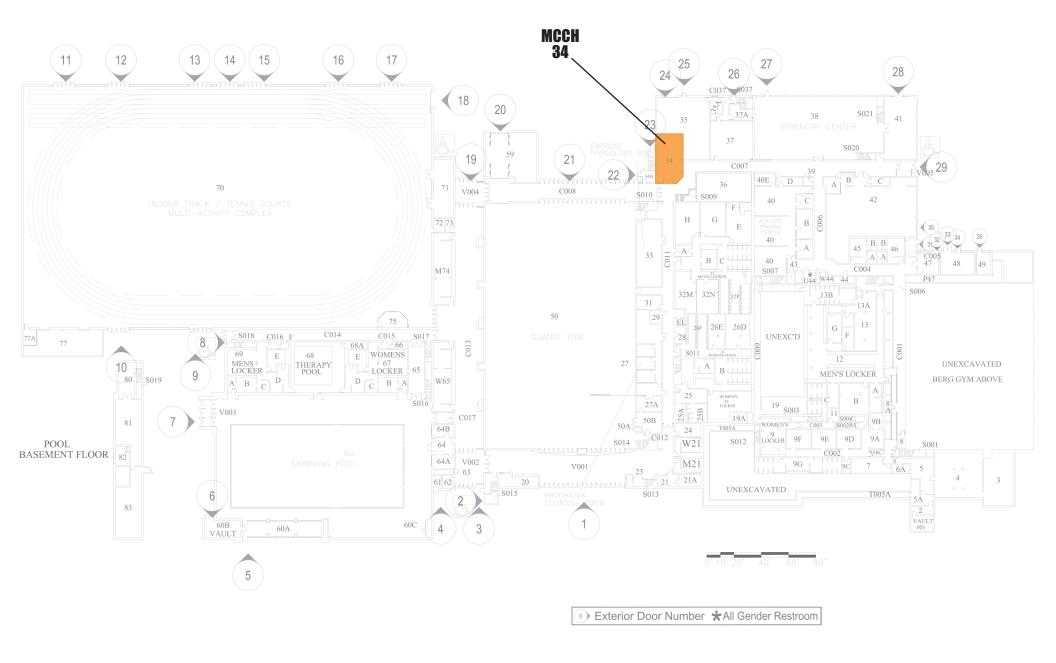

## CUSTODIAL BIO-WASTE BIN LOCATIONS LIST & MAPS

UPDATED JANUARY, 2023

| BUILDING NAME:                         | LOCATION OF BIO-WASTE BIN:                            |
|----------------------------------------|-------------------------------------------------------|
| • ALB / ALBERTSON HALL                 | • TBD                                                 |
| • ALLEN CENTER                         | • ROOM 015 (LOWER LEVEL)                              |
| • CAC / COMMUNICATIONS ARTS CENTER     | • ROOM 106 (1st FLOOR)                                |
| CBB / CHEMISTRY BIOLOGY BUILDING       | • ROOM 125C (NEED TO GET KEYS FROM TRAKA BOX ON DOCK) |
| • CCC / COLLINS CLASSROOM CENTER       | • ROOM 118A (1st FLOOR)                               |
| • CPS / COLLEGE OF PROF. STUDIES       | • ROOM 033 (LOWER LEVEL)                              |
| • DEBOT CENTER                         | • ROOM 066 (LOWER LEVEL)                              |
| • DELZELL HALL                         | • CUSTODIAL STAFF WILL LEAVE IN ROOM 225              |
| • DUC / DREYFUS UNIVERSITY CENTER      | • ROOM C76 (LOWER LEVEL)                              |
| • MCCH / MARSHFIELD CLINIC CHAMP. HALL | • ROOM 34 (1st FLOOR)                                 |
| • M&M / MAINTENANCE & MATERIEL         | • ROOM 112 (1st FLOOR)                                |
| • NELSON HALL                          | • ROOM 024 (LOWER LEVEL)                              |
| • NFAC / NOEL FINE ARTS CENTER         | • ROOM 125 (1st FLOOR)                                |
| • OLD MAIN                             | • SHARPS BROUGHT TO NELSON HALL - ROOM 024            |
| • SCIENCE                              | • ROOM D029 (LOWER LEVEL)                             |
| • SSC / STUDENT SERVICES               | • ROOM T01 (LOWER LEVEL)                              |
| • STIEN / GEORGE STIEN BUILDING        | • ROOM 02 (LOWER LEVEL)                               |
| • TNR / TRAINER NATURAL RESOURCES      | • ROOM 136 (1st FLOOR)                                |
| • WEC / WASTE EDUCATION CENTER         | • ROOM 113 (1st FLOOR)                                |
| • WELCOME CENTER                       | • ROOM 111D (1st FLOOR)                               |
| • WOOD LAB                             | • ROOM 102 (1st FLOOR)                                |
|                                        |                                                       |
|                                        |                                                       |
|                                        |                                                       |