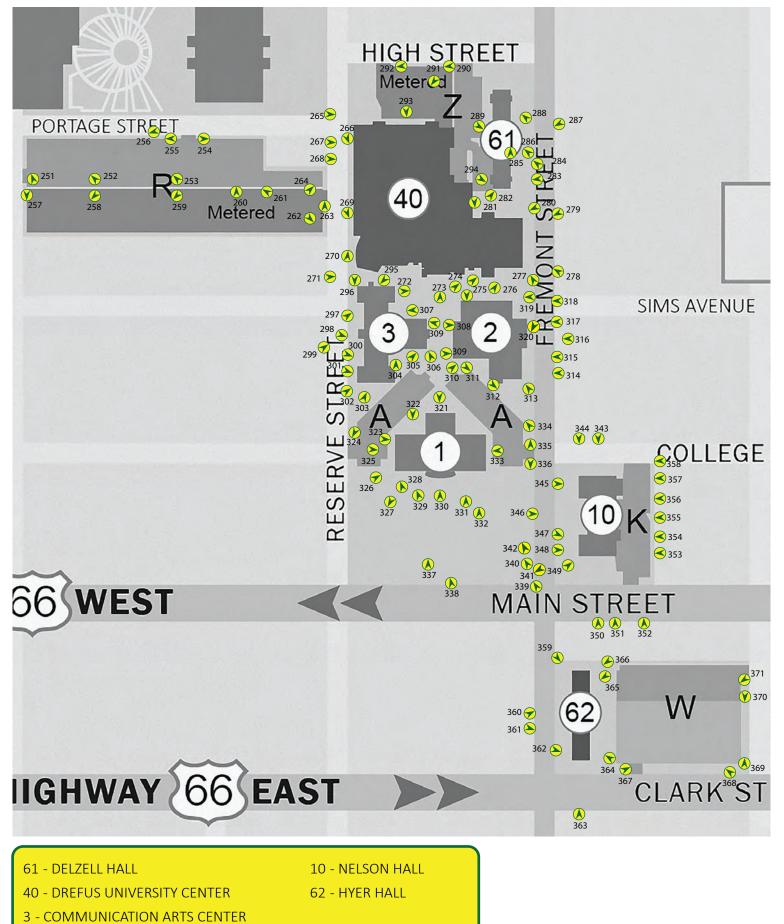

## 2023 GROUNDS BUILDING PROFILE GALLERY

**44 HIGHWAY 66 WEST** 

44

HIGHWAY 66 EAST

MAIN STREET

62

W

CLARK STREET

MICHIGAN AVENUE NORTHWEST SECTION TO 1-39 EXIT 161 26 21 66 H 0 18 S Fast .1 NORTHEAST SECTION 51 35 MARIA DRIVE McCarty Field FIFTH AVENUE MINNESOTA AVENUE Colema Field CLANTON AVENUE 72 73 AVENU \_\_65 SADORE STREET 14) RESERVE STREET DIVISION STREET LLINOIS 16 P 66 101.39 FOURTH AVENUE 71 70 159 41 Q EXIT 69 67 of Lot Q is 68 JORDAN LANE V STANLEY STREET 63 FOURTH AVENUE ACADEMIC & ADMINISTRATIVE BUILDINGS 5 1 OLD MAIN 2 STUDENT SERVICES CENTER F-West BUSINESS 51 3 COMMUNICATION ARTS CENTER (CAC) FOURTH AVENUE **5 HEALTH ENHANCEMENT CENTER (HEC)** SIMONIS STREET 6 SCIENCE BUILDING ы С 7 COLLINS CLASSROOM CENTER (CCC) 8 ALBERTSON HALL (UNIVERSITY LIBRARY) 7 9 NOEL FINE ARTS CENTER (NFAC) 11 44 **10 NELSON HALL** 11 COLLEGE OF PROFESSIONAL STUDIES (CPS) PECK STREET AVENUE 12 DANIEL O. TRAINER NATURAL RESOURCES BUILDING (TNR) STANLEY STREET F **17 SCHMEECKLE RESERVE VISITOR CENTER** 21 WOOD UTILIZATION LAB SOUTH SECTION 35 WASTE EDUCATION CENTER FRANKLIN STREE PRAIS STREET 44 CHEMISTRY BIOLOGY BUILDING 61 DELZELL HALL 9 HIGH STREET SERVICE BUILDINGS 14 HEC SERVICE BUILDING ORTAGE STREET 16 HEC STORAGE BUILDING 61 *IREET* JERSEY STREET 18 SCHMEECKLE RESERVE SHELTER 25 GEORGE STIEN BUILDING 40 GOERKE PARK **26 RECYCLING CENTER** WILLETT ARENA 31 MAINTENANCE AND MATERIEL BUILDING (M&M) THREE BLOCKS 444 NORTH CAMPUS CHILLER PLANT **45 601 DIVISION STREET** SIMS AVENUE BRIGGS STREET 3 2 STREET MICHIGAN AVENUE CENTERS RESERVE STREET 40 DREYFUS UNIVERSITY CENTER (DUC) **41 ALLEN RECREATIONAL CENTER 42 DEBOT RESIDENCE CENTER** PHILLIPS COLLEGE AVENUE 1 COLLEGE AVENUE **RESIDENCE HALLS** 10 K