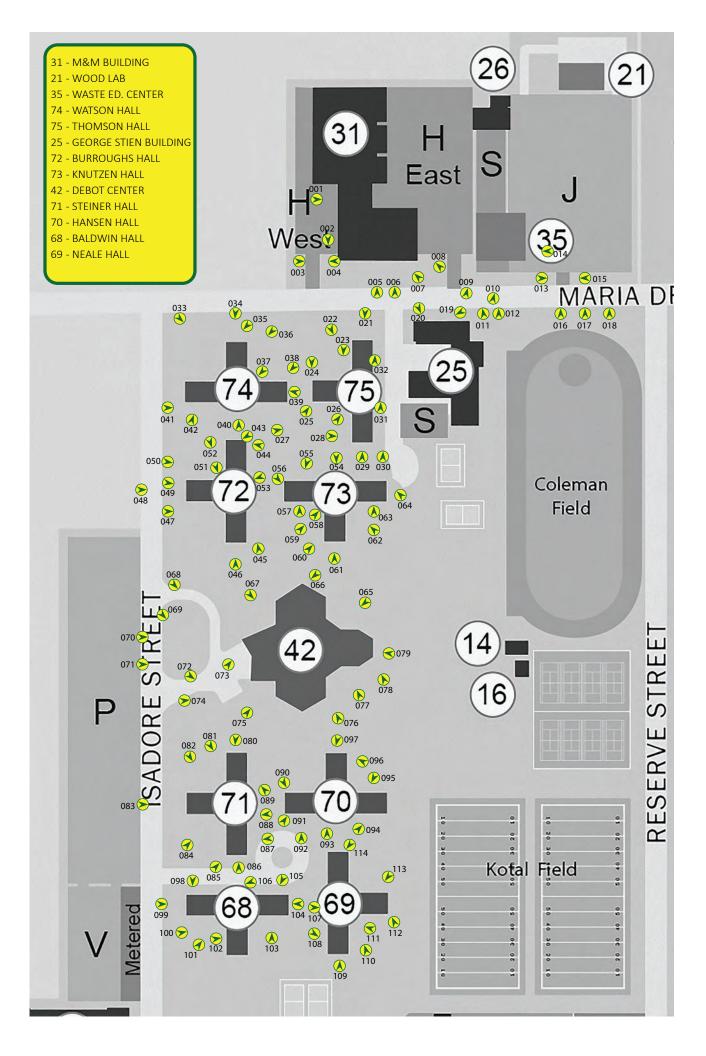

MICHIGAN AVENUE NORTHWEST SECTION TO 1-39 EXIT 161 26 21 66 H 0 18 S Fast .1 NORTHEAST SECTION 51 35 MARIA DRIVE McCarty Field FIFTH AVENUE MINNESOTA AVENUE Colema Field CLANTON AVENUE 72 73 AVENU \_\_65 SADORE STREET 14) RESERVE STREET DIVISION STREET LLINOIS 16 P 66 101.39 FOURTH AVENUE 71 70 159 41 Q EXIT 69 67 of Lot Q is 68 JORDAN LANE V STANLEY STREET 63 FOURTH AVENUE ACADEMIC & ADMINISTRATIVE BUILDINGS 5 1 OLD MAIN 2 STUDENT SERVICES CENTER F-West BUSINESS 51 3 COMMUNICATION ARTS CENTER (CAC) FOURTH AVENUE **5 HEALTH ENHANCEMENT CENTER (HEC)** SIMONIS STREET 6 SCIENCE BUILDING ы С 7 COLLINS CLASSROOM CENTER (CCC) 8 ALBERTSON HALL (UNIVERSITY LIBRARY) 7 9 NOEL FINE ARTS CENTER (NFAC) 11 44 **10 NELSON HALL** 11 COLLEGE OF PROFESSIONAL STUDIES (CPS) PECK STREET AVENUE 12 DANIEL O. TRAINER NATURAL RESOURCES BUILDING (TNR) STANLEY STREET F **17 SCHMEECKLE RESERVE VISITOR CENTER** 21 WOOD UTILIZATION LAB SOUTH SECTION 35 WASTE EDUCATION CENTER FRANKLIN STREE PRAIS STREET 44 CHEMISTRY BIOLOGY BUILDING 61 DELZELL HALL 9 HIGH STREET SERVICE BUILDINGS 14 HEC SERVICE BUILDING ORTAGE STREET 16 HEC STORAGE BUILDING 61 *IREET* JERSEY STREET 18 SCHMEECKLE RESERVE SHELTER 25 GEORGE STIEN BUILDING 40 GOERKE PARK **26 RECYCLING CENTER** WILLETT ARENA 31 MAINTENANCE AND MATERIEL BUILDING (M&M) THREE BLOCKS 444 NORTH CAMPUS CHILLER PLANT **45 601 DIVISION STREET** SIMS AVENUE BRIGGS STREET 3 2 STREET MICHIGAN AVENUE CENTERS RESERVE STREET 40 DREYFUS UNIVERSITY CENTER (DUC) **41 ALLEN RECREATIONAL CENTER 42 DEBOT RESIDENCE CENTER** PHILLIPS COLLEGE AVENUE 1 COLLEGE AVENUE **RESIDENCE HALLS** 10 K

| 52 HYER                | 70 HANSEN    |
|------------------------|--------------|
| 53 PRAY-SIMS           | 71 STEINER   |
| 5 SUITES @ 201 RESERVE | 72 BURROUGHS |
| 56 ROACH               | 73 KNUTZEN   |
| 37 SMITH               | 74 WATSON    |
| 58 BALDWIN             | 75 THOMSON   |
| 59 NEALE               |              |