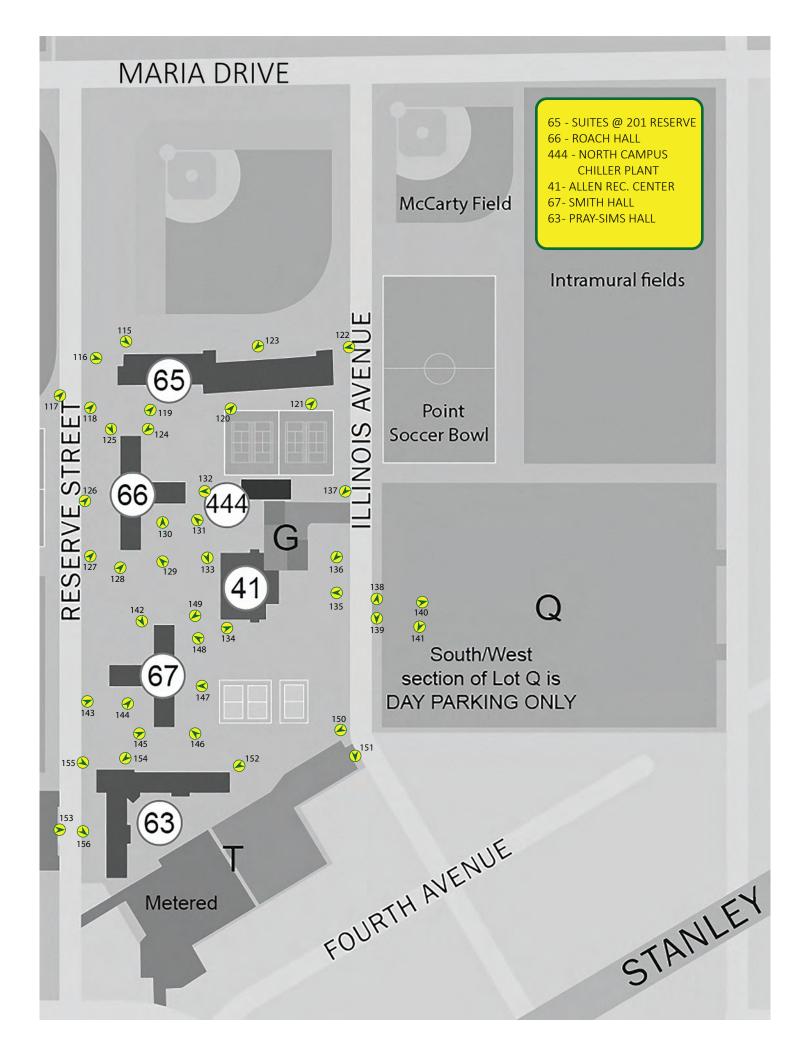

MICHIGAN AVENUE NORTHWEST SECTION TO 1-39 EXIT 161 26 21 66 H 0 18 S Fast .1 NORTHEAST SECTION 51 35 MARIA DRIVE McCarty Field FIFTH AVENUE MINNESOTA AVENUE Colema Field CLANTON AVENUE 72 73 AVENU \_\_65 SADORE STREET 14) RESERVE STREET DIVISION STREET LLINOIS 16 P 66 101.39 FOURTH AVENUE 71 70 159 41 Q EXIT 69 67 of Lot Q is 68 JORDAN LANE V STANLEY STREET 63 FOURTH AVENUE ACADEMIC & ADMINISTRATIVE BUILDINGS 5 1 OLD MAIN 2 STUDENT SERVICES CENTER F-West BUSINESS 51 3 COMMUNICATION ARTS CENTER (CAC) FOURTH AVENUE **5 HEALTH ENHANCEMENT CENTER (HEC)** SIMONIS STREET 6 SCIENCE BUILDING ы С 7 COLLINS CLASSROOM CENTER (CCC) 8 ALBERTSON HALL (UNIVERSITY LIBRARY) 7 9 NOEL FINE ARTS CENTER (NFAC) 11 44 **10 NELSON HALL** 11 COLLEGE OF PROFESSIONAL STUDIES (CPS) PECK STREET AVENUE 12 DANIEL O. TRAINER NATURAL RESOURCES BUILDING (TNR) STANLEY STREET F **17 SCHMEECKLE RESERVE VISITOR CENTER** 21 WOOD UTILIZATION LAB SOUTH SECTION 35 WASTE EDUCATION CENTER FRANKLIN STREE PRAIS STREET 44 CHEMISTRY BIOLOGY BUILDING 61 DELZELL HALL 9 HIGH STREET SERVICE BUILDINGS 14 HEC SERVICE BUILDING ORTAGE STREET 16 HEC STORAGE BUILDING 61 *IREET* JERSEY STREET 18 SCHMEECKLE RESERVE SHELTER 25 GEORGE STIEN BUILDING 40 GOERKE PARK **26 RECYCLING CENTER** WILLETT ARENA 31 MAINTENANCE AND MATERIEL BUILDING (M&M) THREE BLOCKS 444 NORTH CAMPUS CHILLER PLANT **45 601 DIVISION STREET** SIMS AVENUE BRIGGS STREET 3 2 STREET MICHIGAN AVENUE CENTERS RESERVE STREET 40 DREYFUS UNIVERSITY CENTER (DUC) **41 ALLEN RECREATIONAL CENTER 42 DEBOT RESIDENCE CENTER** PHILLIPS COLLEGE AVENUE 1 COLLEGE AVENUE **RESIDENCE HALLS** 10 K

| 52 HYER                | 70 HANSEN    |
|------------------------|--------------|
| 53 PRAY-SIMS           | 71 STEINER   |
| 5 SUITES @ 201 RESERVE | 72 BURROUGHS |
| 56 ROACH               | 73 KNUTZEN   |
| 37 SMITH               | 74 WATSON    |
| 58 BALDWIN             | 75 THOMSON   |
| 59 NEALE               |              |