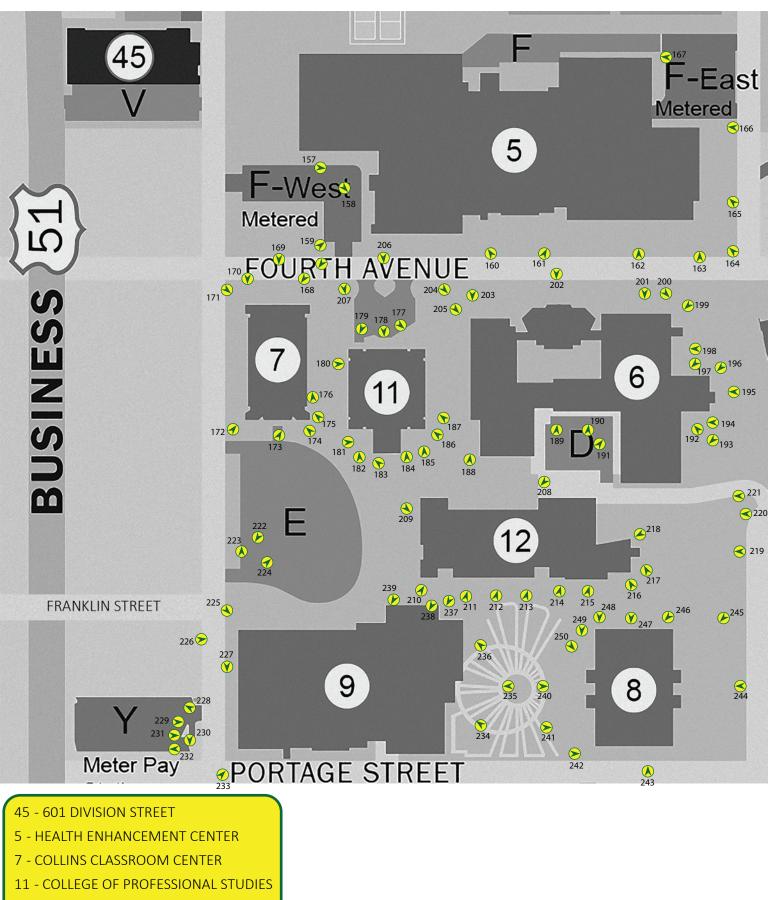

MICHIGAN AVENUE NORTHWEST SECTION TO 1-39 EXIT 161 26 21 66 H 0 18 S Fast .1 NORTHEAST SECTION 51 35 MARIA DRIVE McCarty Field FIFTH AVENUE MINNESOTA AVENUE Colema Field CLANTON AVENUE 72 73 AVENU \_\_65 SADORE STREET 14) RESERVE STREET DIVISION STREET LLINOIS 16 P 66 101.39 FOURTH AVENUE 71 70 159 41 Q EXIT 69 67 of Lot Q is 68 JORDAN LANE V STANLEY STREET 63 FOURTH AVENUE ACADEMIC & ADMINISTRATIVE BUILDINGS 5 1 OLD MAIN 2 STUDENT SERVICES CENTER F-West BUSINESS 51 3 COMMUNICATION ARTS CENTER (CAC) FOURTH AVENUE **5 HEALTH ENHANCEMENT CENTER (HEC)** SIMONIS STREET 6 SCIENCE BUILDING ы С 7 COLLINS CLASSROOM CENTER (CCC) 8 ALBERTSON HALL (UNIVERSITY LIBRARY) 7 9 NOEL FINE ARTS CENTER (NFAC) 11 44 **10 NELSON HALL** 11 COLLEGE OF PROFESSIONAL STUDIES (CPS) PECK STREET AVENUE 12 DANIEL O. TRAINER NATURAL RESOURCES BUILDING (TNR) STANLEY STREET F **17 SCHMEECKLE RESERVE VISITOR CENTER** 21 WOOD UTILIZATION LAB SOUTH SECTION 35 WASTE EDUCATION CENTER FRANKLIN STREE PRAIS STREET 44 CHEMISTRY BIOLOGY BUILDING 61 DELZELL HALL 9 HIGH STREET SERVICE BUILDINGS 14 HEC SERVICE BUILDING ORTAGE STREET 16 HEC STORAGE BUILDING 61 *IREET* JERSEY STREET 18 SCHMEECKLE RESERVE SHELTER 25 GEORGE STIEN BUILDING 40 GOERKE PARK **26 RECYCLING CENTER** WILLETT ARENA 31 MAINTENANCE AND MATERIEL BUILDING (M&M) THREE BLOCKS 444 NORTH CAMPUS CHILLER PLANT **45 601 DIVISION STREET** SIMS AVENUE BRIGGS STREET 3 2 STREET MICHIGAN AVENUE CENTERS RESERVE STREET 40 DREYFUS UNIVERSITY CENTER (DUC) **41 ALLEN RECREATIONAL CENTER 42 DEBOT RESIDENCE CENTER** PHILLIPS COLLEGE AVENUE 1 COLLEGE AVENUE **RESIDENCE HALLS** 10 K

## PARKING LOTS

STUDENT J.P.Q.W FACULTY - STAFF A.D.E.F.G.H.K.R.T.S.V.W,Z VISITOR - METERED F-east, F-west, G.R.T.V.Y.Z

- 6 SCIENCE BUILDING
- 12 TRAINER NATURAL RESOURCES
- 9 NOEL FINE ARTS CENTER
- 8 ALBERSTON HALL

- 2 STUDENT SERVICES CENTER
- 1 OLD MAIN