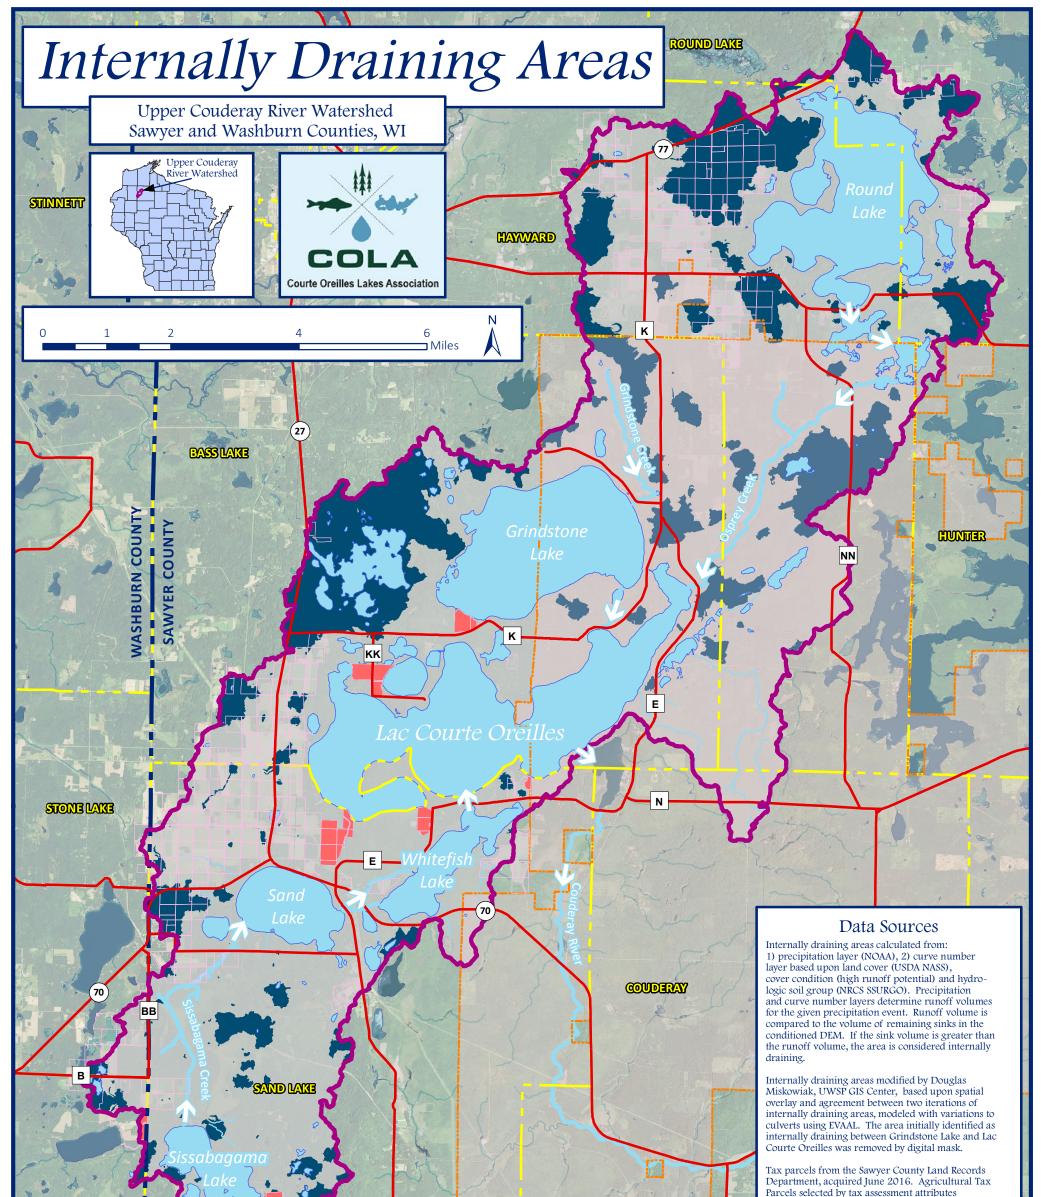

indicating agricultural land use. Agricultural land uses on parcels with tax exempt status are not included. Map crafted by Kyle McNair, edited by Douglas Miskowiak. Version 12-09-2016. F Internally Draining Areas Internally Surface Waters **Draining Areas EDGEWATER** OD Non-Internally Streams & Flow Direction **Draining Areas** Watershed Boundary Agricultural Tax Parcels Project Education and Assistance County Boundary **GIS** Center Cranberry Operators College of Letters and Science University of Wisconsin-Stevens Point Lac Courte Oreilles Reservation Minor Civil Divisions **Project Cooperators** County Roads