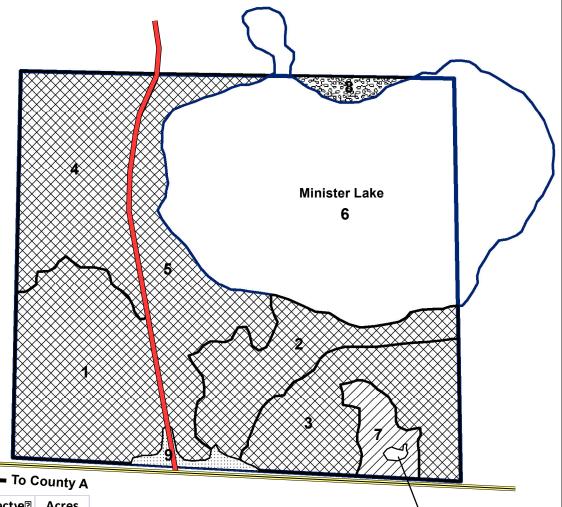

# Minister Lake

### **Forest Cover Types**

#### **Next Treatment**

Past Due 21.3 Acres

0-5 Years 6.1 Acres

Non Commercial 0.5 Acres

Maintained R/W 0.4 Acres

Open Water 19.7 Acres

| <b>Stand Number</b> | Cover Type               | Management Objectve?    | <u>Acres</u> |
|---------------------|--------------------------|-------------------------|--------------|
| 1                   | Red Pine Plantaton2      | Improvement Thin        | 6.4          |
| 2                   | White Pine               | Shelterwood and Rx Burn | 3.7          |
| 3                   | Red Pine Plantaton2      | Improvement Thin        | 4.9          |
| 4                   | Red Pine/ Mixed Hardwood | Improvement Thin        | 6.1          |
| 5                   | Mixed Hardwood           | Improvement Thin        | 5.1          |
| 6                   | OpenWater                | Riparian Zone           | 19.7         |
| 7                   | Box Elder                | Underplant White Pine   | 1.2          |
| 8                   | Mixed Pine               | NonCommercial           | 0.5          |
| 9                   | Non-vegitatve⊡           | Maintained R/W          | 0.4          |