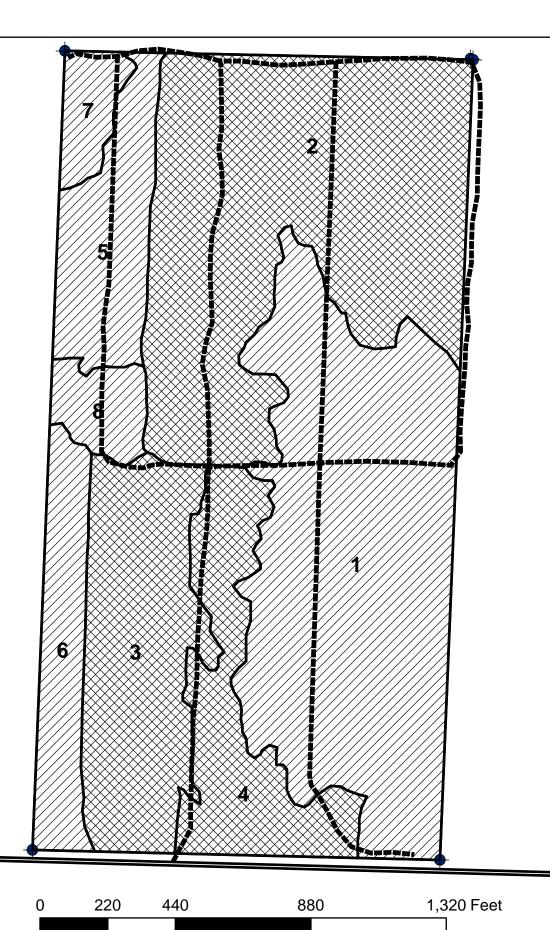

#### **Forest Stands**

| Stand_ | Numb | VEGGROUP>      | MGTOBJ>        | Acres |
|--------|------|----------------|----------------|-------|
|        | 1    | ConiferUpland  | SingleTreeSel  | 24    |
|        | 2    | ConiferUpland  | Single TreeSel | 24    |
|        | 3    | HardwoodUpland | RxBurn         | 10.3  |
|        | 4    | ConiferUpland  | SingleTreeSel  | 7.3   |
|        | 5    | ConiferUpland  | SingleTreeSel  | 5.4   |
|        | 6    | ConiferUpland  | PreComm-TSI    | 4.5   |
|        | 7    | ConiferUpland  | SingleTreeSel  | 1.7   |
|        | 8    | ConiferUpland  | SingleTreeSel  | 1.9   |

Drawn By: Jon Steigerwaldt 10/24/2010