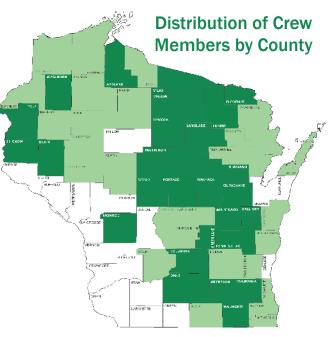

## Crew IX - 2012

Counties represented by Crew IX (new this year: Calumet, Columbia, and Wood)