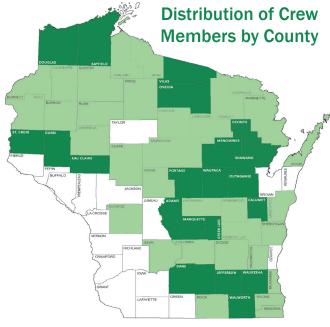

## Wisconsin Lake Leaders

Crew 10 - 2014

Lake Leader graduates hale from all shaded counties. The dark green counties show Crew X representation.

Timothy Day Shawano Area Waterways Management Inc. Shawano County