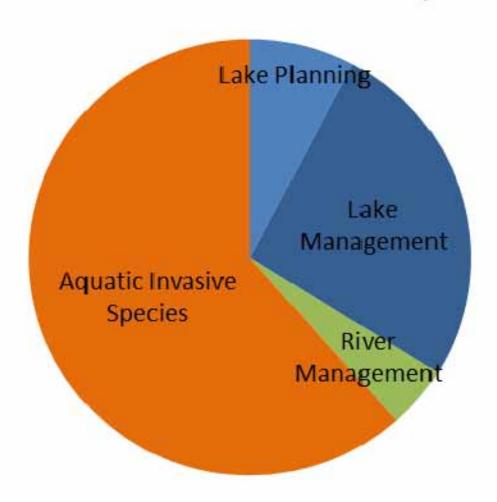

### LALLE MALLE

## Surface Water Grants ~\$6.5M









## Who can apply?

| Applicant Types                                                                    | AIS Grants | Lakes Grants* | Rivers Grants |
|------------------------------------------------------------------------------------|------------|---------------|---------------|
| Counties, cities, towns and villages                                               | V          | V             | V             |
| Federally recognized tribal governing body                                         | ~          | ~             | ~             |
| Other local governmental units as defined in s. 66.0131(1)(a), Wis Stats.          | V          | ~             | V             |
| Public Inland Lake Protection &<br>Rehabilitation Districts                        | V          | ~