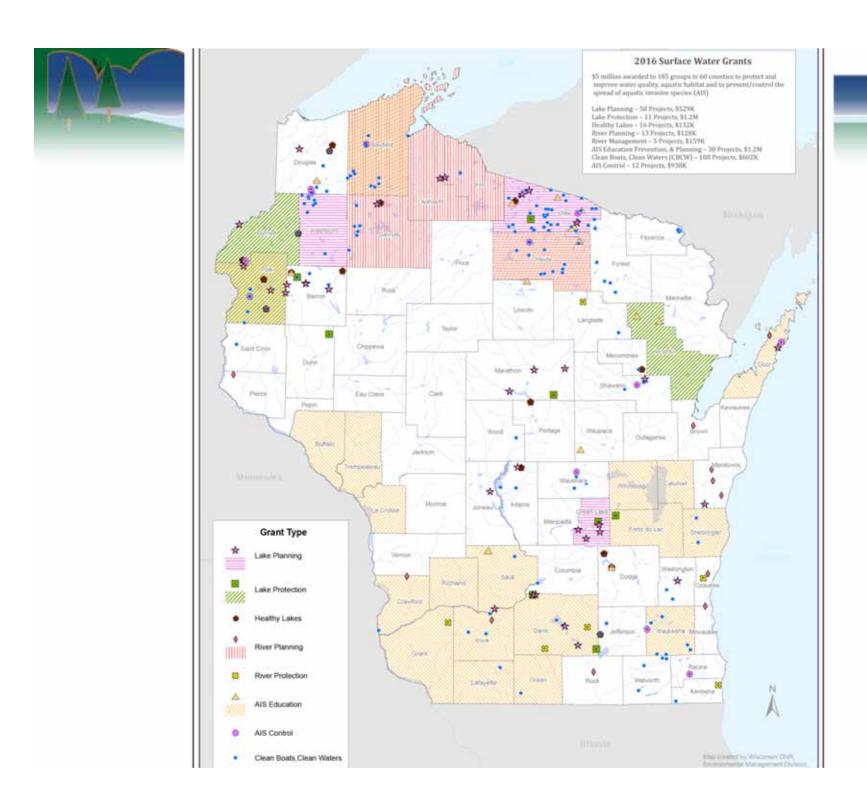

### LALLE MALLE

## Surface Water Grants ~\$6.5M









## Who can apply?

| Applicant Types                                                                    | AIS Grants | Lakes Grants* | Rivers Grants |
|------------------------------------------------------------------------------------|------------|---------------|---------------|
| Counties, cities, towns and villages                                               | V          | V             | V             |
| Federally recognized tribal governing body                                         | ~          | ~             | ~             |
| Other local governmental units as defined in s. 66.0131(1)(a), Wis Stats.          | V          | ~             | V             |
| Public Inland Lake Protection &<br>Rehabilitation Districts                        | V          | ~             | ~