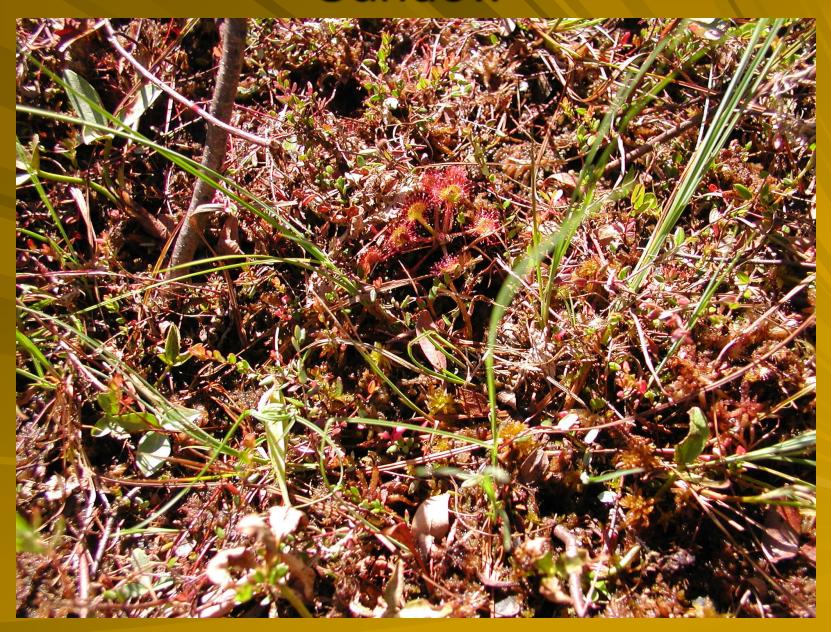

# Native Plants That Work 2010

By: Brent Hanson









#### Bird's Foot Violet





















Fall in Florence County

## Bunchberry



#### Maidenhair Fern





#### Trilliums



### Spread Eagle Barrens





















#### Sundew





#### Pitcher Plant, in flower





#### Grass-Leaved Arrowhead





# BIODIVERSITY -More than a phrase

## Native Spireas and Friends











# We learn our art by observing nature





Wisconsin Wild Rice



## Getting connected with nature







































### Blue Joint Grass In Fall Scene



#### BlueFlag Iris



Yellow water Iris





Great Blue Lobelia

Blue Joint Grass





Brown-Fruited Rush



### Three-way Sedge







White Water Lily

Marsh Marigold







Wild Calla







THANK YOU