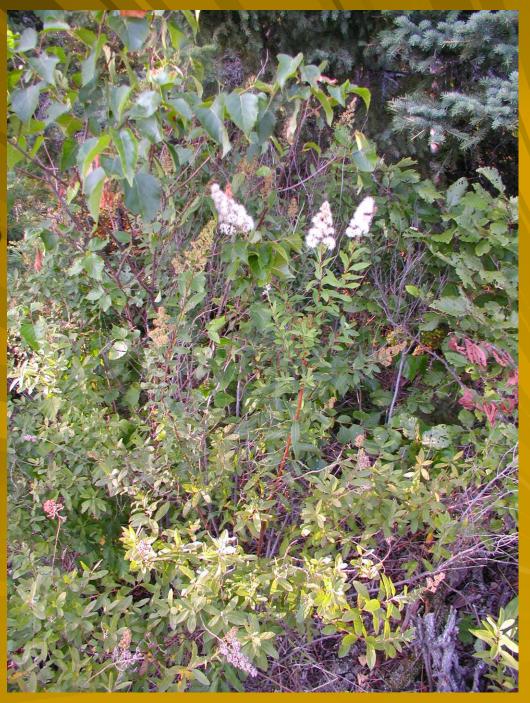

# Native Plants That Work 2010

By: Brent Hanson









#### Bird's Foot Violet





















Fall in Florence County

## Bunchberry



#### Maidenhair Fern





#### Trilliums



### Spread Eagle Barrens





















#### Sundew





#### Pitcher Plant, in flower





#### Grass-Leaved Arrowhead





# BIODIVERSITY -More than a phrase

## Native Spireas and Friends











# We learn our art by observing nature





Wisconsin Wild Rice



## Getting connected with nature







































### Blue Joint Grass In Fall Scene



#### BlueFlag Iris



Yellow water Iris





Great Blue Lobelia

Blue Joint Grass





Brown-Fruited Rush



### Three-way Sedge







White Water Lily

Marsh Marigold







Wild Calla







THANK YOU