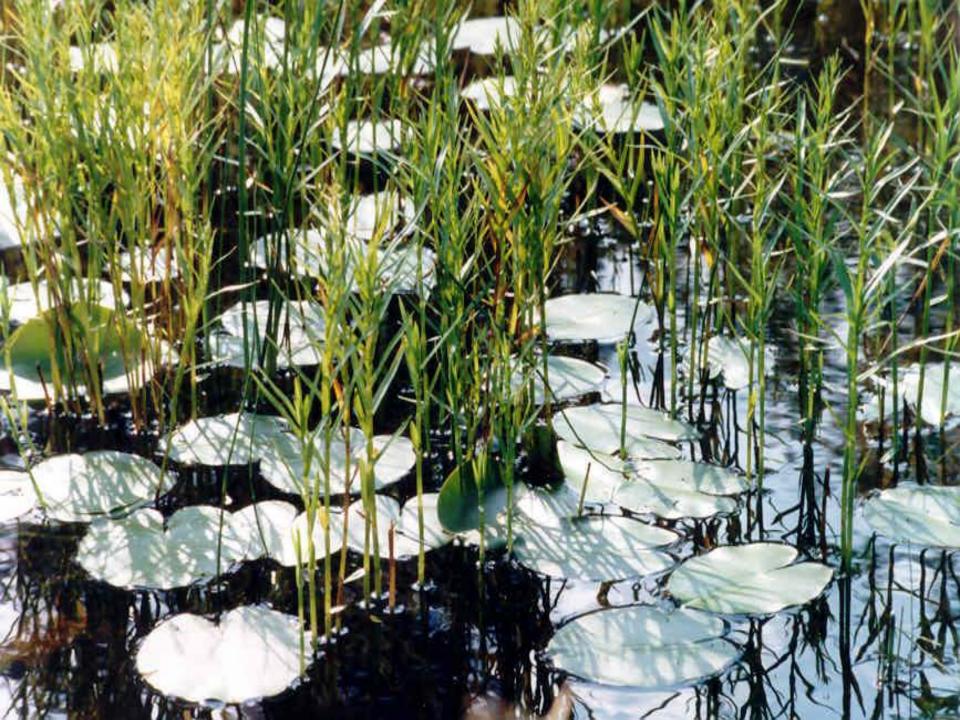

# Native Plants That Work 2010

By: Brent Hanson









#### Bird's Foot Violet





















Fall in Florence County

## Bunchberry



#### Maidenhair Fern





#### Trilliums



### Spread Eagle Barrens





















#### Sundew





#### Pitcher Plant, in flower





#### Grass-Leaved Arrowhead





# BIODIVERSITY -More than a phrase

## Native Spireas and Friends











# We learn our art by observing nature





Wisconsin Wild Rice



## Getting connected with nature







































### Blue Joint Grass In Fall Scene



#### BlueFlag Iris



Yellow water Iris





Great Blue Lobelia

Blue Joint Grass





Brown-Fruited Rush



### Three-way Sedge







White Water Lily

Marsh Marigold







Wild Calla







THANK YOU