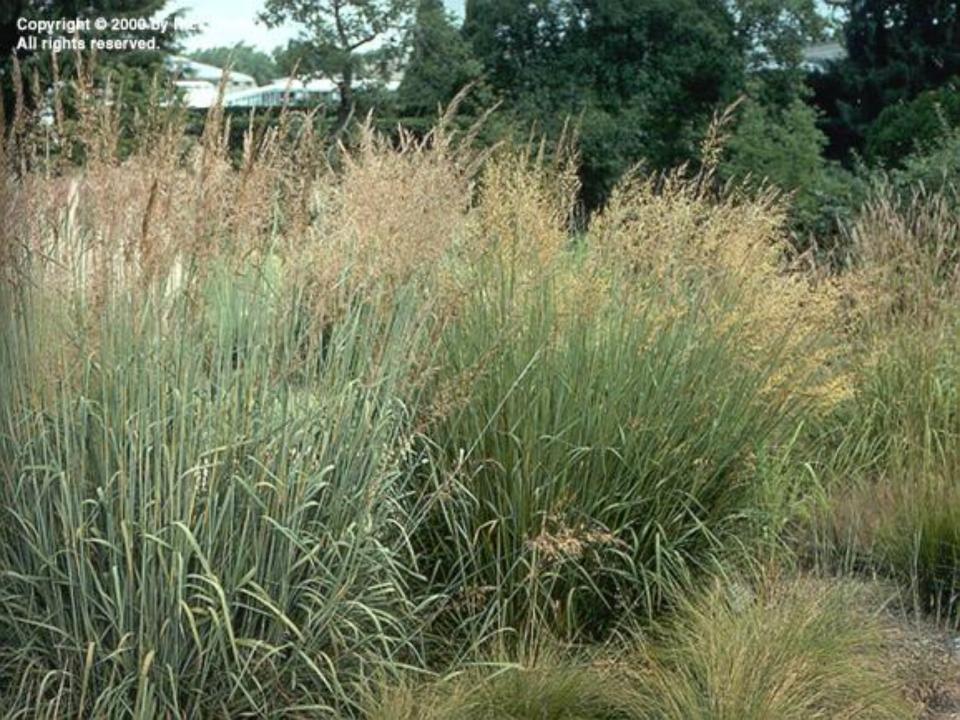

# Native Plants That Work 2010

By: Brent Hanson









#### Bird's Foot Violet





















Fall in Florence County

## Bunchberry



#### Maidenhair Fern





#### Trilliums



### Spread Eagle Barrens





















#### Sundew





#### Pitcher Plant, in flower





#### Grass-Leaved Arrowhead





# BIODIVERSITY -More than a phrase

## Native Spireas and Friends











# We learn our art by observing nature





Wisconsin Wild Rice



## Getting connected with nature







































### Blue Joint Grass In Fall Scene



#### BlueFlag Iris



Yellow water Iris





Great Blue Lobelia

Blue Joint Grass





Brown-Fruited Rush



### Three-way Sedge







White Water Lily

Marsh Marigold







Wild Calla







THANK YOU