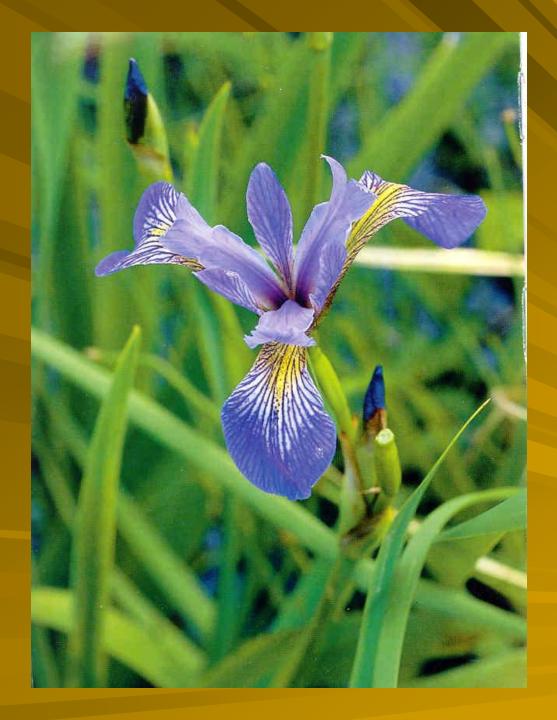

#### BlueFlag Iris

Yellow water Iris

Great Blue Lobelia

Blue Joint Grass

Brown-Fruited Rush