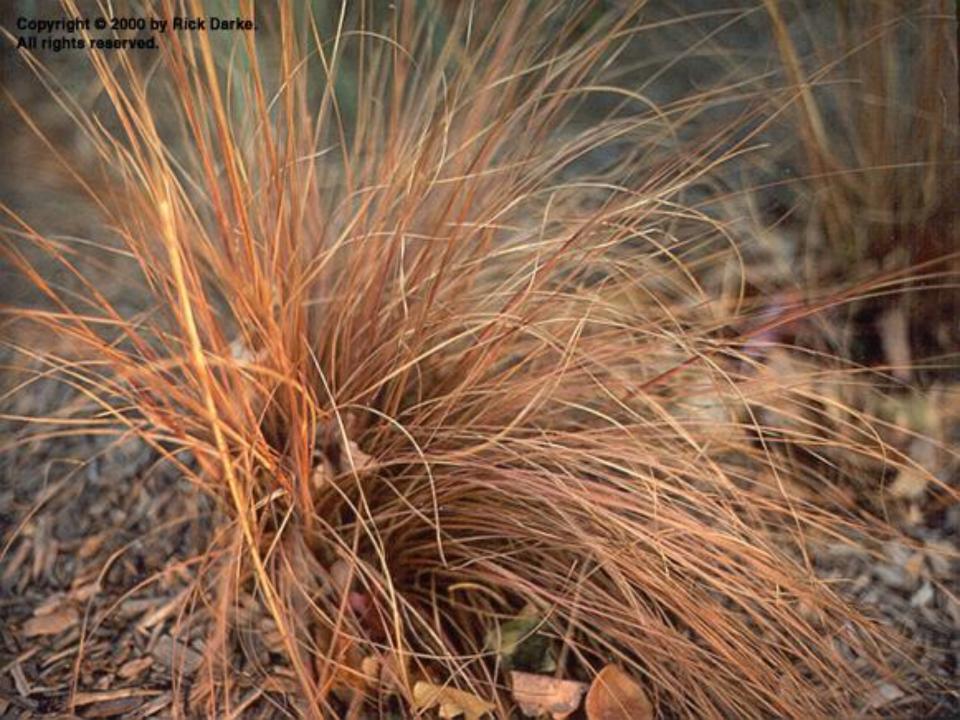

# Native Plants That Work 2010

By: Brent Hanson









#### Bird's Foot Violet





















Fall in Florence County

## Bunchberry



#### Maidenhair Fern





#### Trilliums



### Spread Eagle Barrens





















#### Sundew





#### Pitcher Plant, in flower





#### Grass-Leaved Arrowhead





# BIODIVERSITY -More than a phrase

## Native Spireas and Friends











# We learn our art by observing nature





Wisconsin Wild Rice



## Getting connected with nature







































### Blue Joint Grass In Fall Scene



#### BlueFlag Iris



Yellow water Iris





Great Blue Lobelia

Blue Joint Grass





Brown-Fruited Rush



### Three-way Sedge







White Water Lily

Marsh Marigold







Wild Calla







THANK YOU