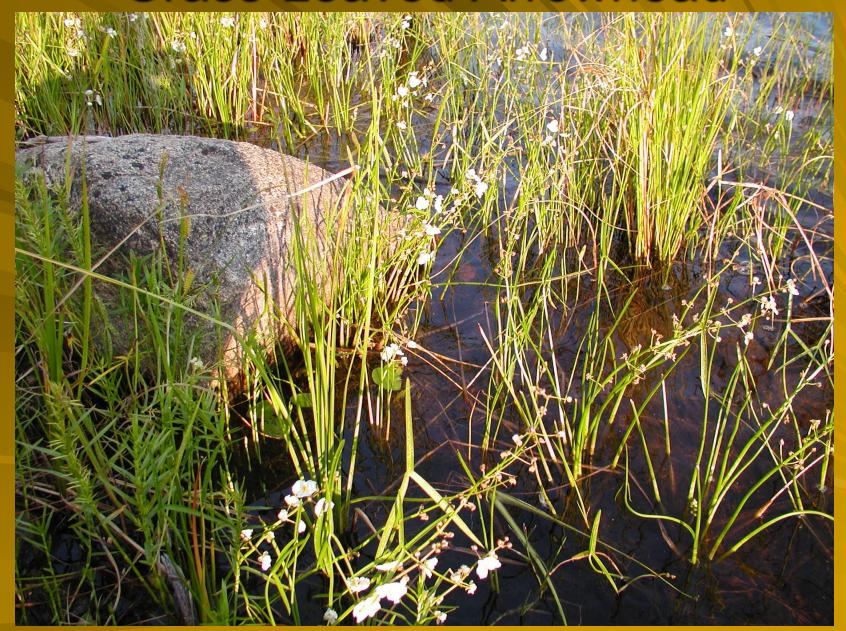

# Native Plants That Work 2010

By: Brent Hanson









#### Bird's Foot Violet





















Fall in Florence County

## Bunchberry



#### Maidenhair Fern





#### Trilliums



### Spread Eagle Barrens





















#### Sundew





#### Pitcher Plant, in flower





#### Grass-Leaved Arrowhead





# BIODIVERSITY -More than a phrase

## Native Spireas and Friends











# We learn our art by observing nature





Wisconsin Wild Rice



## Getting connected with nature







































### Blue Joint Grass In Fall Scene



#### BlueFlag Iris



Yellow water Iris





Great Blue Lobelia

Blue Joint Grass





Brown-Fruited Rush



### Three-way Sedge







White Water Lily

Marsh Marigold







Wild Calla







THANK YOU