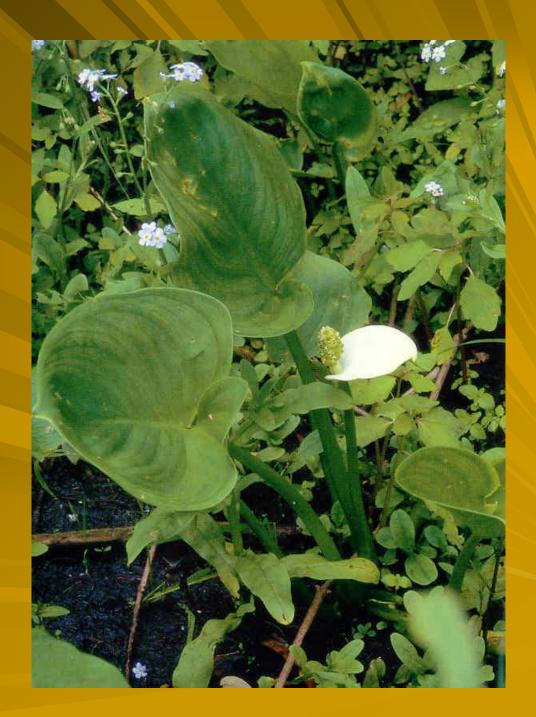

# Native Plants That Work 2010

By: Brent Hanson









#### Bird's Foot Violet





















Fall in Florence County

## Bunchberry



#### Maidenhair Fern





#### Trilliums



### Spread Eagle Barrens





















#### Sundew





#### Pitcher Plant, in flower





#### Grass-Leaved Arrowhead





# BIODIVERSITY -More than a phrase

## Native Spireas and Friends











# We learn our art by observing nature





Wisconsin Wild Rice



## Getting connected with nature







































### Blue Joint Grass In Fall Scene



#### BlueFlag Iris



Yellow water Iris





Great Blue Lobelia

Blue Joint Grass





Brown-Fruited Rush



### Three-way Sedge







White Water Lily

Marsh Marigold







Wild Calla







THANK YOU