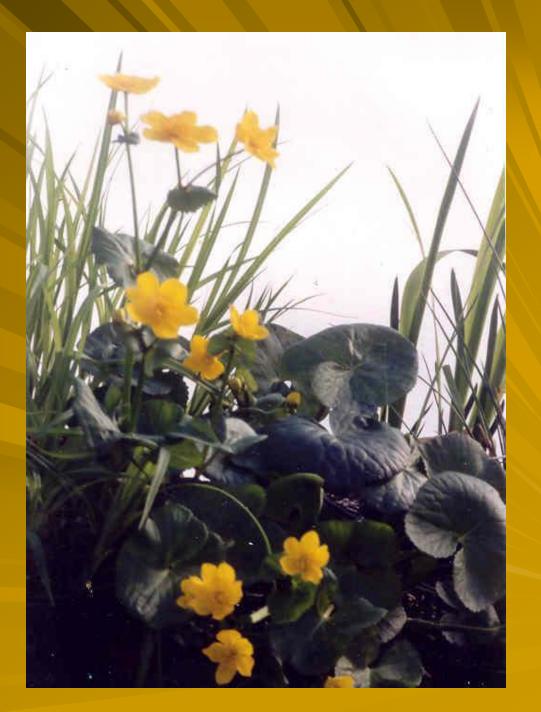

# Native Plants That Work 2010

By: Brent Hanson









#### Bird's Foot Violet





















Fall in Florence County

## Bunchberry



#### Maidenhair Fern





#### Trilliums



### Spread Eagle Barrens





















#### Sundew





#### Pitcher Plant, in flower





#### Grass-Leaved Arrowhead





# BIODIVERSITY -More than a phrase

## Native Spireas and Friends











# We learn our art by observing nature





Wisconsin Wild Rice



## Getting connected with nature







































### Blue Joint Grass In Fall Scene



#### BlueFlag Iris



Yellow water Iris





Great Blue Lobelia

Blue Joint Grass





Brown-Fruited Rush



### Three-way Sedge







White Water Lily

Marsh Marigold







Wild Calla







THANK YOU