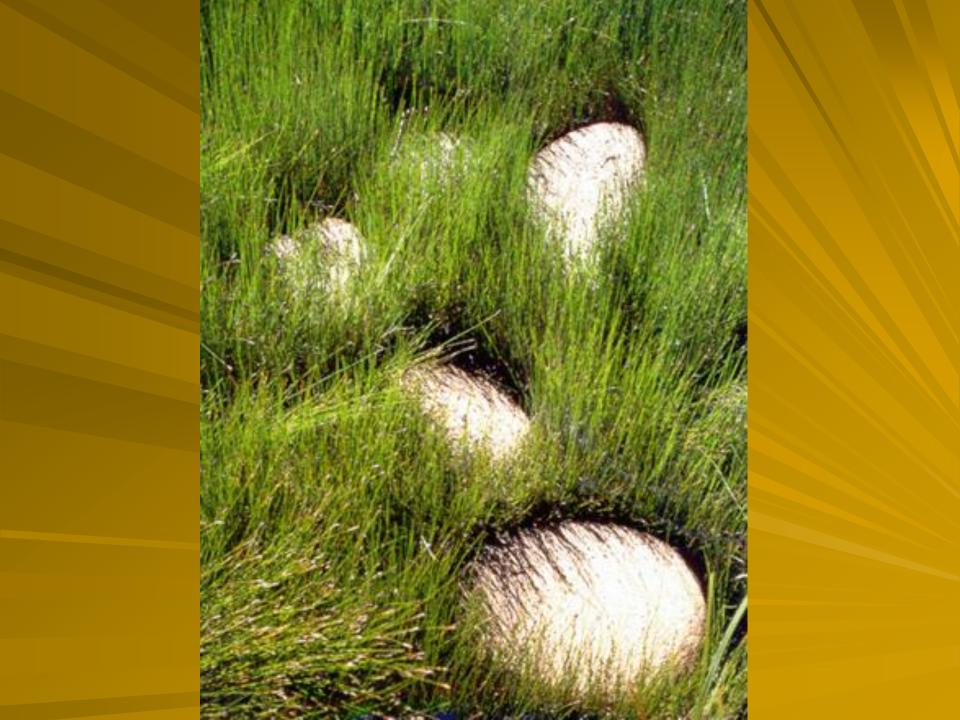

# Native Plants That Work 2010

By: Brent Hanson









#### Bird's Foot Violet





















Fall in Florence County

## Bunchberry



#### Maidenhair Fern





#### Trilliums



### Spread Eagle Barrens





















#### Sundew





#### Pitcher Plant, in flower





#### Grass-Leaved Arrowhead





# BIODIVERSITY -More than a phrase

## Native Spireas and Friends











# We learn our art by observing nature





Wisconsin Wild Rice



## Getting connected with nature







































### Blue Joint Grass In Fall Scene



#### BlueFlag Iris



Yellow water Iris





Great Blue Lobelia

Blue Joint Grass





Brown-Fruited Rush



### Three-way Sedge







White Water Lily

Marsh Marigold







Wild Calla







THANK YOU