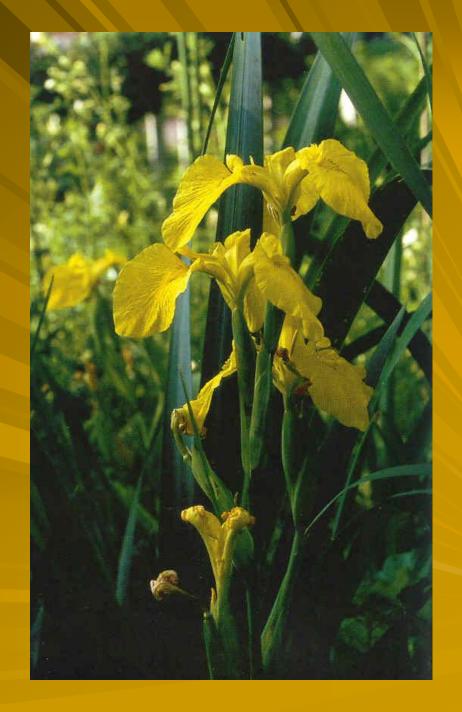

#### BlueFlag Iris

Yellow water Iris

Great Blue Lobelia

Blue Joint Grass

Brown-Fruited Rush