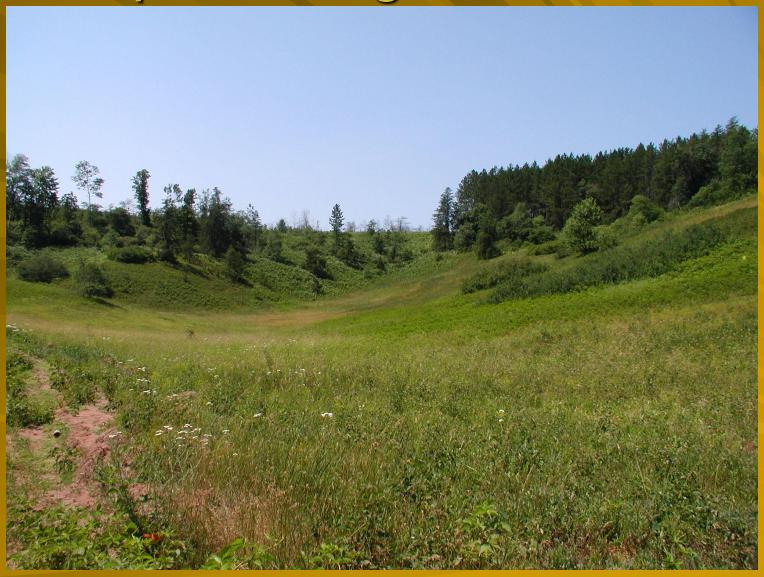

# Native Plants That Work 2010

By: Brent Hanson









#### Bird's Foot Violet





















Fall in Florence County

## Bunchberry



#### Maidenhair Fern





#### Trilliums



### Spread Eagle Barrens





















#### Sundew





#### Pitcher Plant, in flower





#### Grass-Leaved Arrowhead





# BIODIVERSITY -More than a phrase

## Native Spireas and Friends











# We learn our art by observing nature





Wisconsin Wild Rice



## Getting connected with nature







































### Blue Joint Grass In Fall Scene



#### BlueFlag Iris



Yellow water Iris





Great Blue Lobelia

Blue Joint Grass





Brown-Fruited Rush



### Three-way Sedge







White Water Lily

Marsh Marigold







Wild Calla







THANK YOU