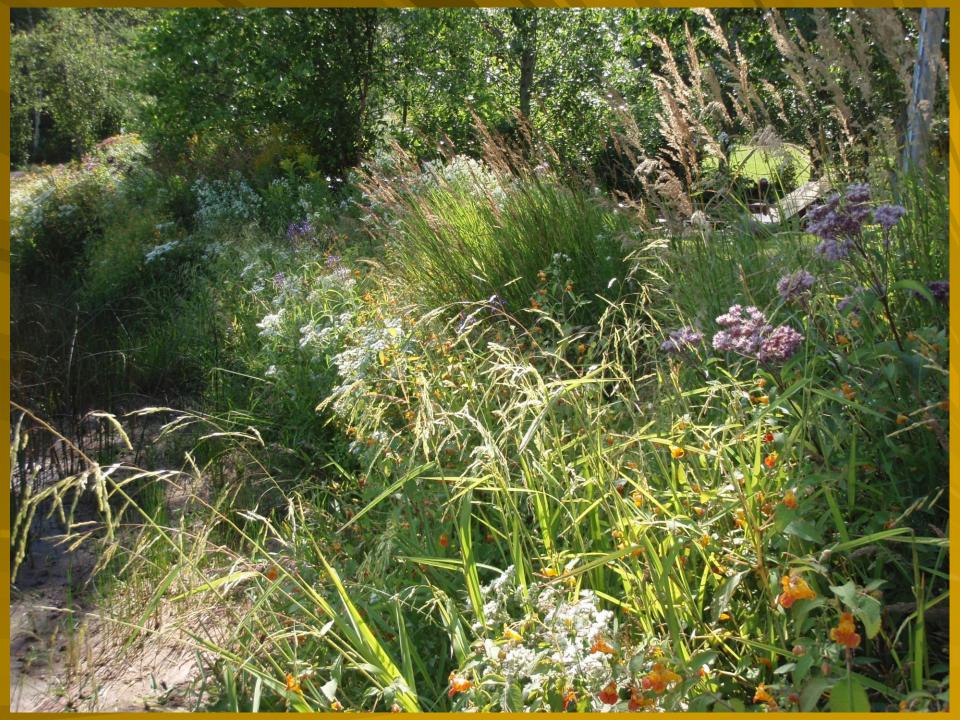

# Native Plants That Work 2010

By: Brent Hanson









#### Bird's Foot Violet





















Fall in Florence County

## Bunchberry



#### Maidenhair Fern





#### Trilliums



### Spread Eagle Barrens





















#### Sundew





#### Pitcher Plant, in flower





#### Grass-Leaved Arrowhead





# BIODIVERSITY -More than a phrase

## Native Spireas and Friends











# We learn our art by observing nature





Wisconsin Wild Rice



## Getting connected with nature







































### Blue Joint Grass In Fall Scene



#### BlueFlag Iris



Yellow water Iris





Great Blue Lobelia

Blue Joint Grass





Brown-Fruited Rush



### Three-way Sedge







White Water Lily

Marsh Marigold







Wild Calla







THANK YOU