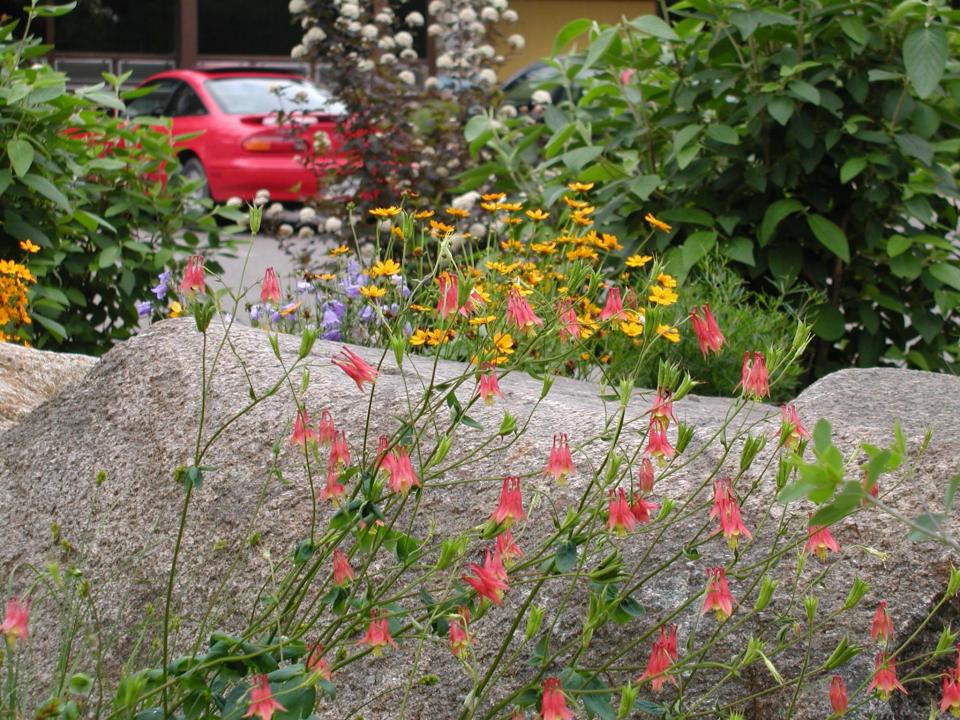

# Native Plants That Work 2010

By: Brent Hanson









#### Bird's Foot Violet





















Fall in Florence County

## Bunchberry



#### Maidenhair Fern





#### Trilliums



### Spread Eagle Barrens





















#### Sundew





#### Pitcher Plant, in flower





#### Grass-Leaved Arrowhead





# BIODIVERSITY -More than a phrase

## Native Spireas and Friends











# We learn our art by observing nature





Wisconsin Wild Rice



## Getting connected with nature







































### Blue Joint Grass In Fall Scene



#### BlueFlag Iris



Yellow water Iris





Great Blue Lobelia

Blue Joint Grass





Brown-Fruited Rush



### Three-way Sedge







White Water Lily

Marsh Marigold







Wild Calla







THANK YOU