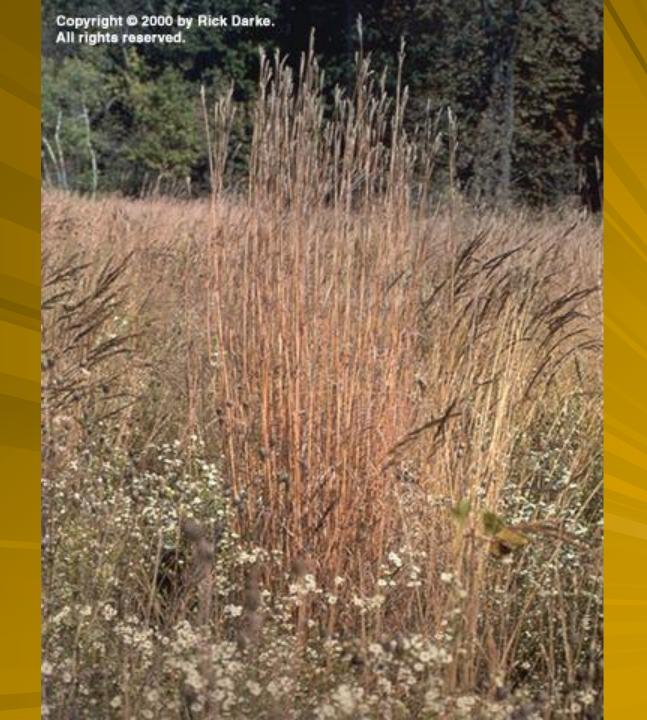

# Native Plants That Work 2010

By: Brent Hanson









#### Bird's Foot Violet





















Fall in Florence County

## Bunchberry



#### Maidenhair Fern





#### Trilliums



### Spread Eagle Barrens





















#### Sundew





#### Pitcher Plant, in flower





#### Grass-Leaved Arrowhead





# BIODIVERSITY -More than a phrase

## Native Spireas and Friends











# We learn our art by observing nature





Wisconsin Wild Rice



## Getting connected with nature







































### Blue Joint Grass In Fall Scene



#### BlueFlag Iris



Yellow water Iris





Great Blue Lobelia

Blue Joint Grass





Brown-Fruited Rush



### Three-way Sedge







White Water Lily

Marsh Marigold







Wild Calla







THANK YOU