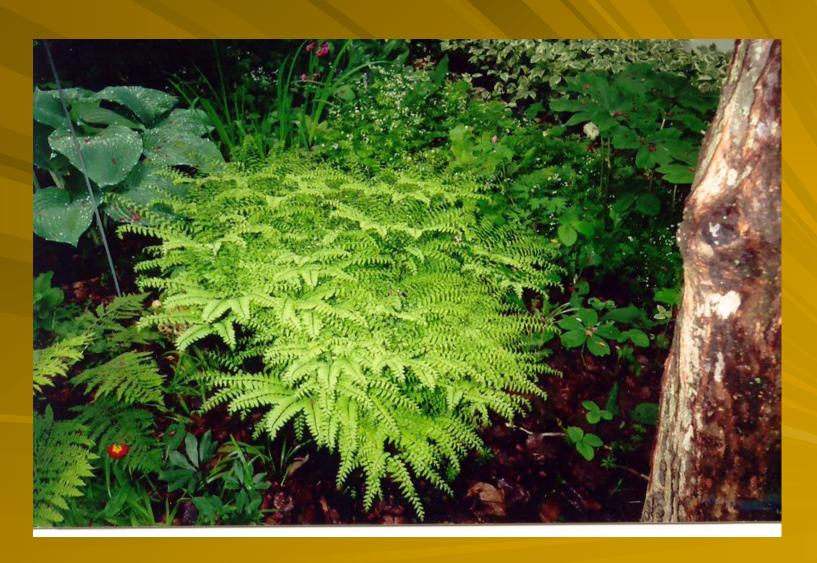

# Native Plants That Work 2010

By: Brent Hanson









#### Bird's Foot Violet





















Fall in Florence County

## Bunchberry



#### Maidenhair Fern





#### Trilliums



### Spread Eagle Barrens





















#### Sundew





#### Pitcher Plant, in flower





#### Grass-Leaved Arrowhead





# BIODIVERSITY -More than a phrase

## Native Spireas and Friends











# We learn our art by observing nature





Wisconsin Wild Rice



## Getting connected with nature







































### Blue Joint Grass In Fall Scene



#### BlueFlag Iris



Yellow water Iris





Great Blue Lobelia

Blue Joint Grass





Brown-Fruited Rush



### Three-way Sedge







White Water Lily

Marsh Marigold







Wild Calla







THANK YOU