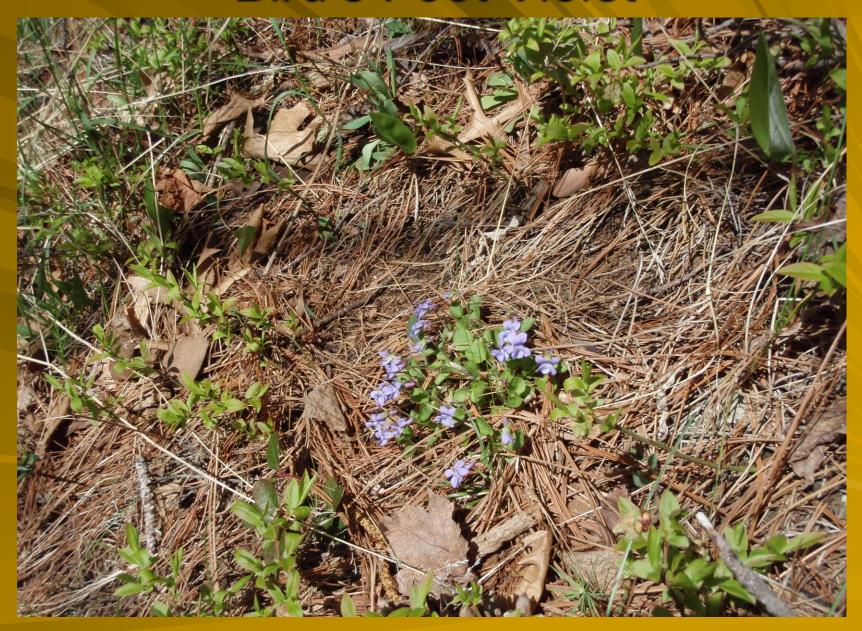

# Native Plants That Work 2010

By: Brent Hanson









#### Bird's Foot Violet





















Fall in Florence County

## Bunchberry



#### Maidenhair Fern





#### Trilliums



### Spread Eagle Barrens





















#### Sundew





#### Pitcher Plant, in flower





#### Grass-Leaved Arrowhead





# BIODIVERSITY -More than a phrase

## Native Spireas and Friends











# We learn our art by observing nature





Wisconsin Wild Rice



## Getting connected with nature







































### Blue Joint Grass In Fall Scene



#### BlueFlag Iris



Yellow water Iris





Great Blue Lobelia

Blue Joint Grass





Brown-Fruited Rush



### Three-way Sedge







White Water Lily

Marsh Marigold







Wild Calla







THANK YOU