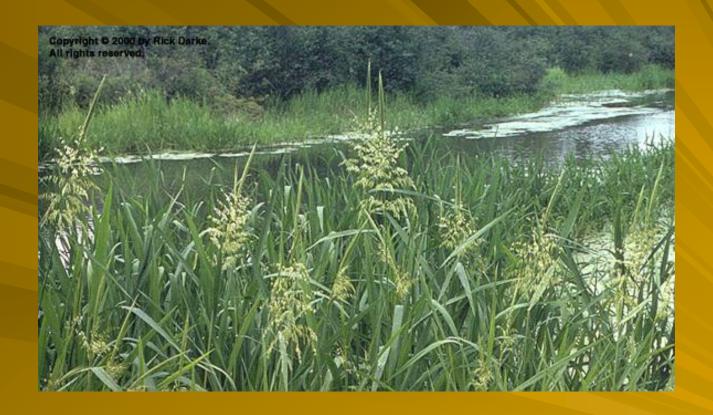

# Native Plants That Work 2010

By: Brent Hanson









#### Bird's Foot Violet





















Fall in Florence County

## Bunchberry



#### Maidenhair Fern





#### Trilliums



### Spread Eagle Barrens





















#### Sundew





#### Pitcher Plant, in flower





#### Grass-Leaved Arrowhead





# BIODIVERSITY -More than a phrase

## Native Spireas and Friends











# We learn our art by observing nature





Wisconsin Wild Rice



## Getting connected with nature







































### Blue Joint Grass In Fall Scene



#### BlueFlag Iris



Yellow water Iris





Great Blue Lobelia

Blue Joint Grass





Brown-Fruited Rush



### Three-way Sedge







White Water Lily

Marsh Marigold







Wild Calla







THANK YOU