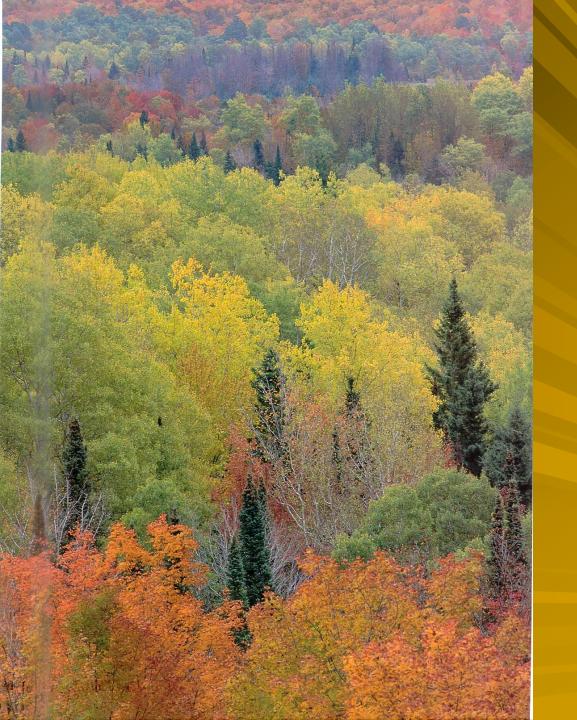

# Native Plants That Work 2010

By: Brent Hanson









#### Bird's Foot Violet





















Fall in Florence County

## Bunchberry



#### Maidenhair Fern





#### Trilliums



### Spread Eagle Barrens





















#### Sundew





#### Pitcher Plant, in flower





#### Grass-Leaved Arrowhead





# BIODIVERSITY -More than a phrase

## Native Spireas and Friends











# We learn our art by observing nature





Wisconsin Wild Rice



## Getting connected with nature







































### Blue Joint Grass In Fall Scene



#### BlueFlag Iris



Yellow water Iris





Great Blue Lobelia

Blue Joint Grass





Brown-Fruited Rush



### Three-way Sedge







White Water Lily

Marsh Marigold







Wild Calla







THANK YOU