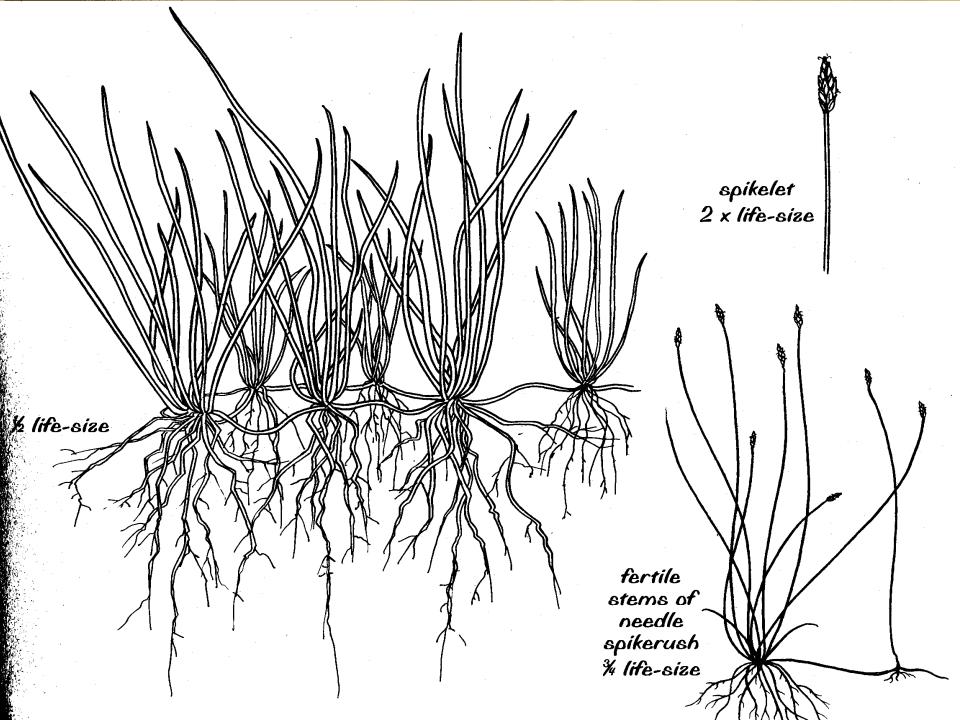

# Native Plants That Work 2010

By: Brent Hanson









#### Bird's Foot Violet





















Fall in Florence County

## Bunchberry



#### Maidenhair Fern





#### Trilliums



### Spread Eagle Barrens





















#### Sundew





#### Pitcher Plant, in flower





#### Grass-Leaved Arrowhead





# BIODIVERSITY -More than a phrase

## Native Spireas and Friends











# We learn our art by observing nature





Wisconsin Wild Rice



## Getting connected with nature







































### Blue Joint Grass In Fall Scene



#### BlueFlag Iris



Yellow water Iris





Great Blue Lobelia

Blue Joint Grass





Brown-Fruited Rush



### Three-way Sedge







White Water Lily

Marsh Marigold







Wild Calla







THANK YOU