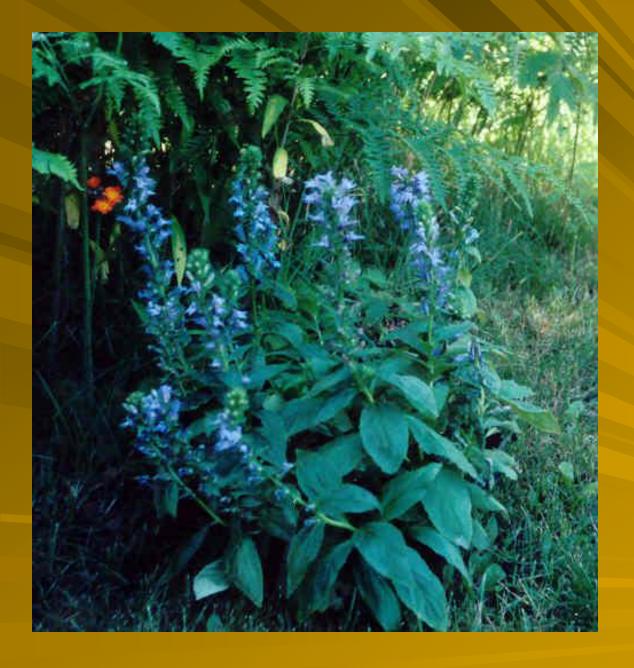

#### BlueFlag Iris

Yellow water Iris

Great Blue Lobelia

Blue Joint Grass

Brown-Fruited Rush