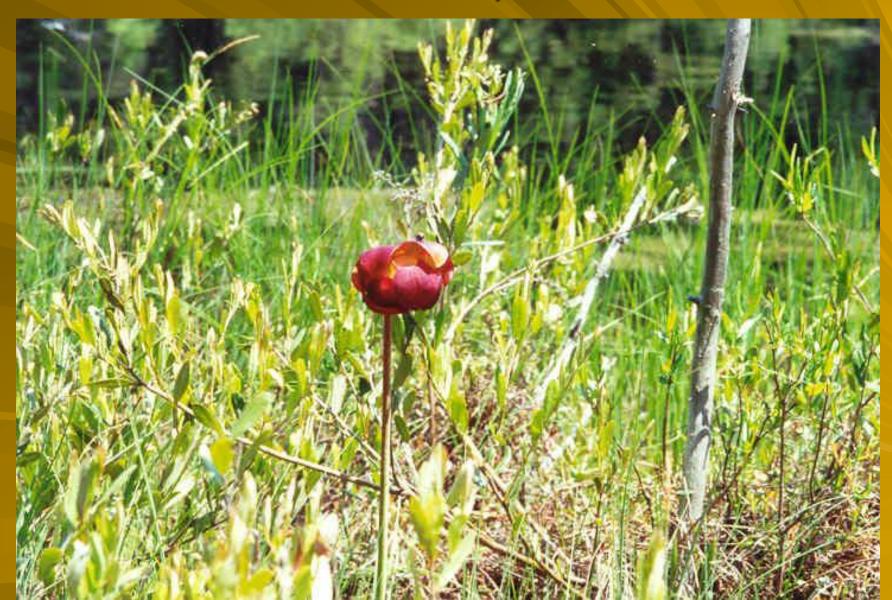

# Native Plants That Work 2010

By: Brent Hanson









#### Bird's Foot Violet





















Fall in Florence County

## Bunchberry



#### Maidenhair Fern





#### Trilliums



### Spread Eagle Barrens





















#### Sundew





#### Pitcher Plant, in flower





#### Grass-Leaved Arrowhead





# BIODIVERSITY -More than a phrase

## Native Spireas and Friends











# We learn our art by observing nature





Wisconsin Wild Rice



## Getting connected with nature







































### Blue Joint Grass In Fall Scene



#### BlueFlag Iris



Yellow water Iris





Great Blue Lobelia

Blue Joint Grass





Brown-Fruited Rush



### Three-way Sedge







White Water Lily

Marsh Marigold







Wild Calla







THANK YOU