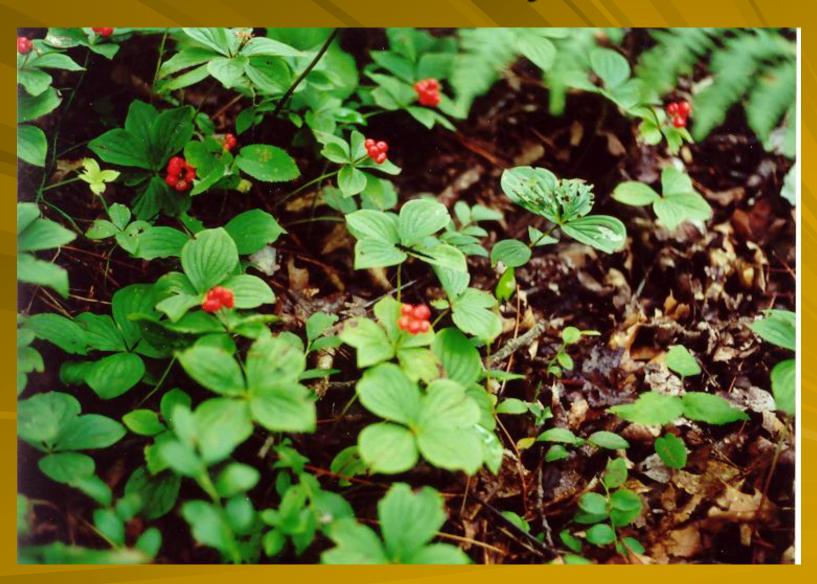

# Native Plants That Work 2010

By: Brent Hanson









#### Bird's Foot Violet





















Fall in Florence County

## Bunchberry



#### Maidenhair Fern





#### Trilliums



### Spread Eagle Barrens





















#### Sundew





#### Pitcher Plant, in flower





#### Grass-Leaved Arrowhead





# BIODIVERSITY -More than a phrase

## Native Spireas and Friends











# We learn our art by observing nature





Wisconsin Wild Rice



## Getting connected with nature







































### Blue Joint Grass In Fall Scene



#### BlueFlag Iris



Yellow water Iris





Great Blue Lobelia

Blue Joint Grass





Brown-Fruited Rush



### Three-way Sedge







White Water Lily

Marsh Marigold







Wild Calla







THANK YOU