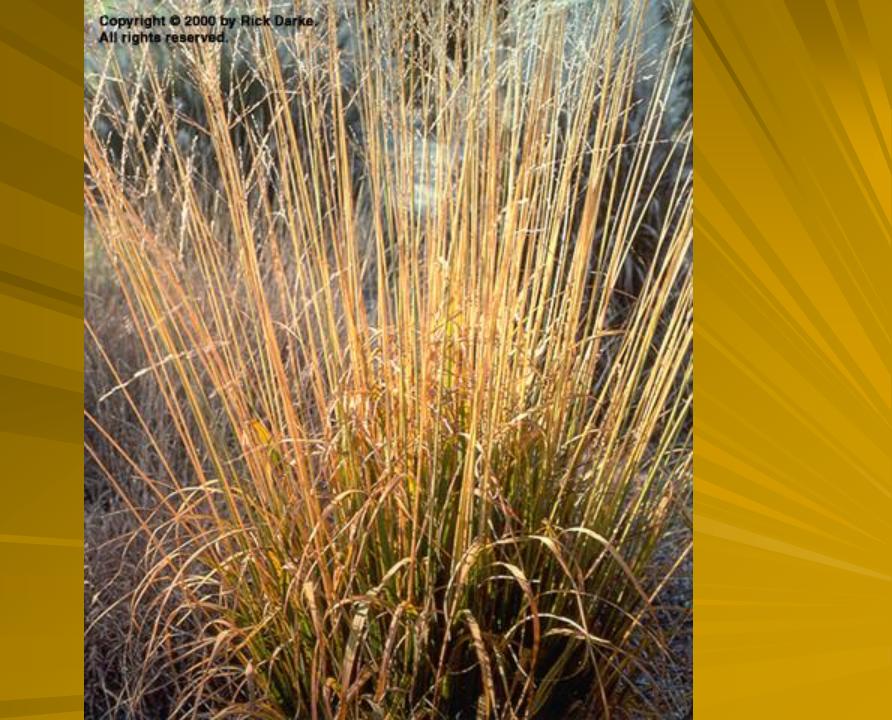

# Native Plants That Work 2010

By: Brent Hanson









#### Bird's Foot Violet





















Fall in Florence County

## Bunchberry



#### Maidenhair Fern





#### Trilliums



### Spread Eagle Barrens





















#### Sundew





#### Pitcher Plant, in flower





#### Grass-Leaved Arrowhead





# BIODIVERSITY -More than a phrase

## Native Spireas and Friends











# We learn our art by observing nature





Wisconsin Wild Rice



## Getting connected with nature







































### Blue Joint Grass In Fall Scene



#### BlueFlag Iris



Yellow water Iris





Great Blue Lobelia

Blue Joint Grass





Brown-Fruited Rush



### Three-way Sedge







White Water Lily

Marsh Marigold







Wild Calla







THANK YOU