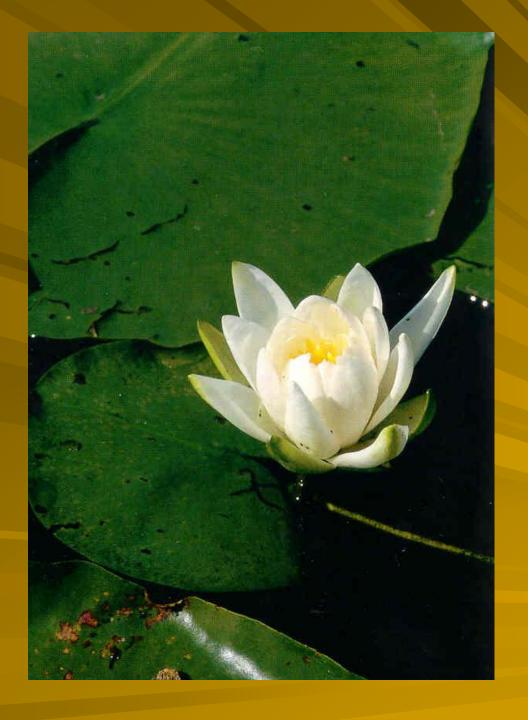

# Native Plants That Work 2010

By: Brent Hanson









#### Bird's Foot Violet





















Fall in Florence County

## Bunchberry



#### Maidenhair Fern





#### Trilliums



### Spread Eagle Barrens





















#### Sundew





#### Pitcher Plant, in flower





#### Grass-Leaved Arrowhead





# BIODIVERSITY -More than a phrase

## Native Spireas and Friends











# We learn our art by observing nature





Wisconsin Wild Rice



## Getting connected with nature







































### Blue Joint Grass In Fall Scene



#### BlueFlag Iris



Yellow water Iris





Great Blue Lobelia

Blue Joint Grass





Brown-Fruited Rush



### Three-way Sedge







White Water Lily

Marsh Marigold







Wild Calla







THANK YOU