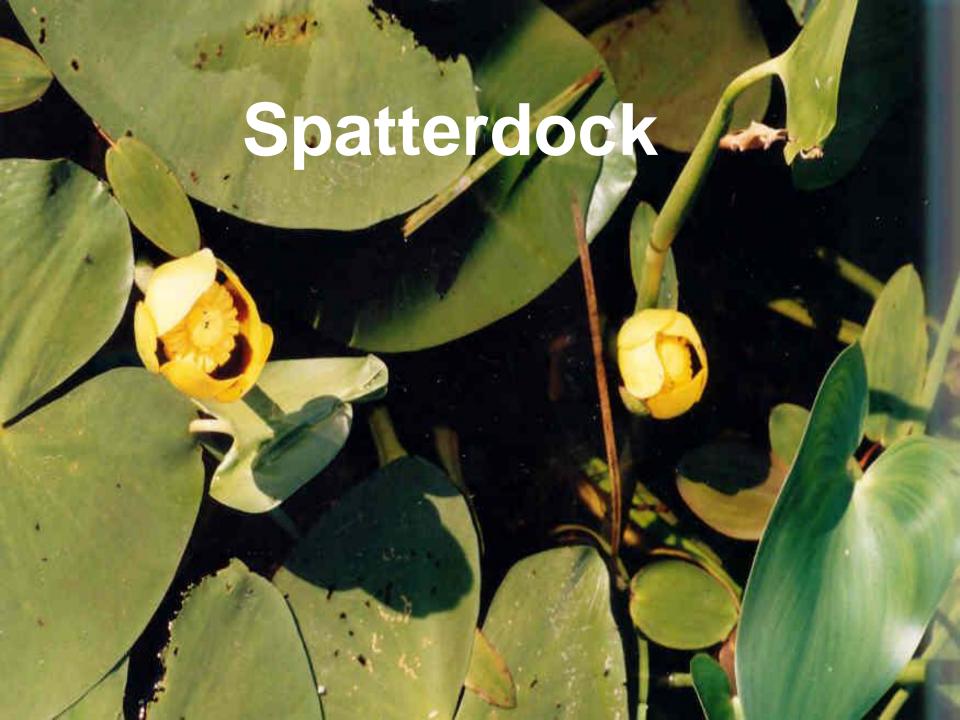

# Native Plants That Work 2010

By: Brent Hanson









#### Bird's Foot Violet





















Fall in Florence County

## Bunchberry



#### Maidenhair Fern





#### Trilliums



### Spread Eagle Barrens





















#### Sundew





#### Pitcher Plant, in flower





#### Grass-Leaved Arrowhead





# BIODIVERSITY -More than a phrase

## Native Spireas and Friends











# We learn our art by observing nature





Wisconsin Wild Rice



## Getting connected with nature







































### Blue Joint Grass In Fall Scene



#### BlueFlag Iris



Yellow water Iris





Great Blue Lobelia

Blue Joint Grass





Brown-Fruited Rush



### Three-way Sedge







White Water Lily

Marsh Marigold







Wild Calla







THANK YOU