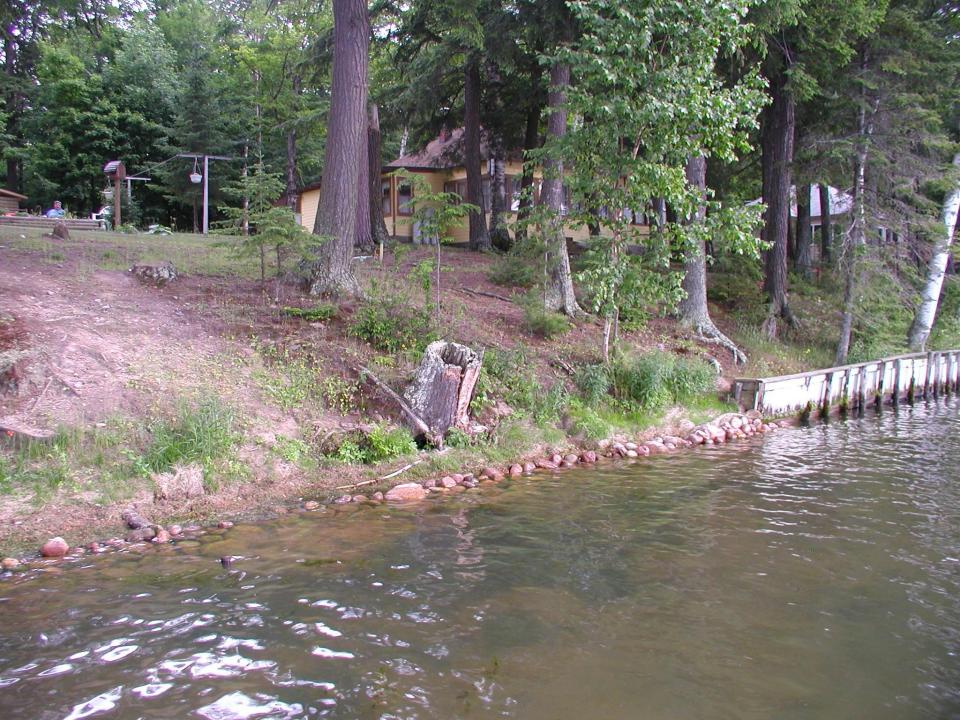

# Native Plants That Work 2010

By: Brent Hanson









#### Bird's Foot Violet





















Fall in Florence County

## Bunchberry



#### Maidenhair Fern





#### Trilliums



### Spread Eagle Barrens





















#### Sundew





#### Pitcher Plant, in flower





#### Grass-Leaved Arrowhead





# BIODIVERSITY -More than a phrase

## Native Spireas and Friends











# We learn our art by observing nature





Wisconsin Wild Rice



## Getting connected with nature







































### Blue Joint Grass In Fall Scene



#### BlueFlag Iris



Yellow water Iris





Great Blue Lobelia

Blue Joint Grass





Brown-Fruited Rush



### Three-way Sedge







White Water Lily

Marsh Marigold







Wild Calla







THANK YOU