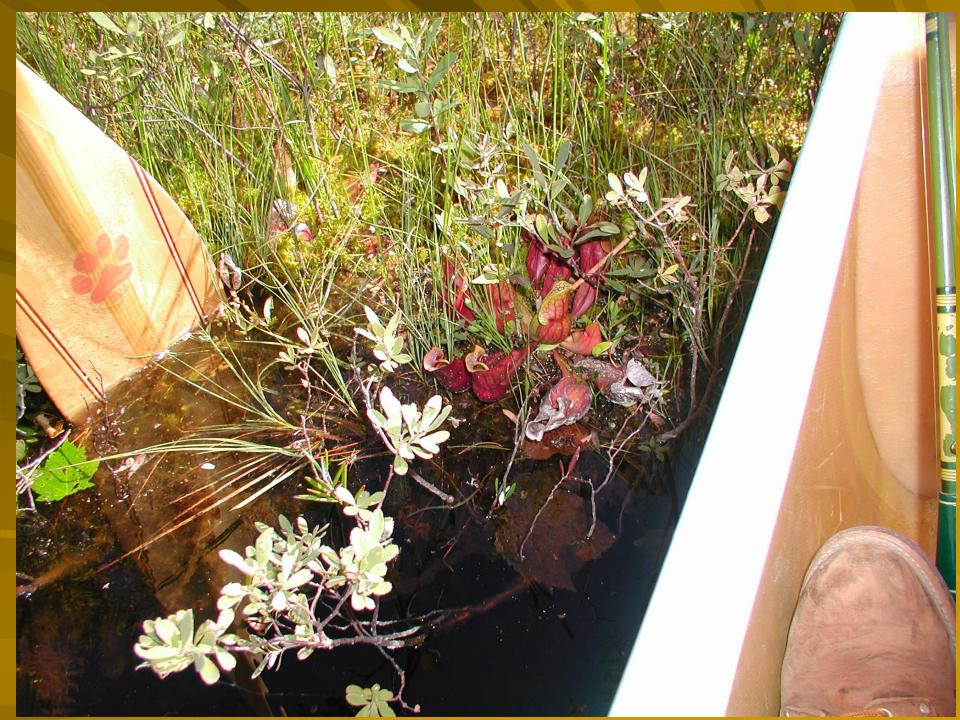

# Native Plants That Work 2010

By: Brent Hanson









#### Bird's Foot Violet





















Fall in Florence County

## Bunchberry



#### Maidenhair Fern





#### Trilliums



### Spread Eagle Barrens





















#### Sundew





#### Pitcher Plant, in flower





#### Grass-Leaved Arrowhead





# BIODIVERSITY -More than a phrase

## Native Spireas and Friends











# We learn our art by observing nature





Wisconsin Wild Rice



## Getting connected with nature







































### Blue Joint Grass In Fall Scene



#### BlueFlag Iris



Yellow water Iris





Great Blue Lobelia

Blue Joint Grass





Brown-Fruited Rush



### Three-way Sedge







White Water Lily

Marsh Marigold







Wild Calla







THANK YOU