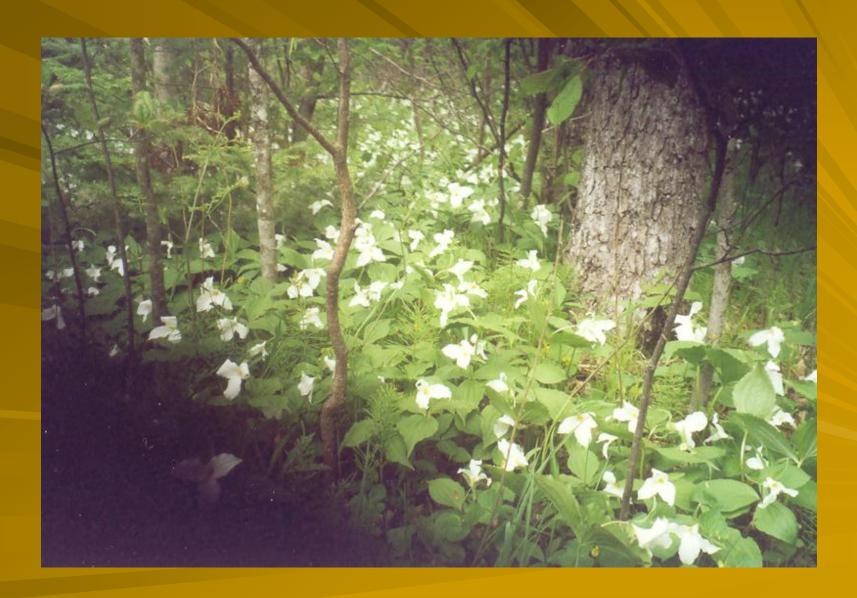

# Native Plants That Work 2010

By: Brent Hanson









#### Bird's Foot Violet





















Fall in Florence County

## Bunchberry



#### Maidenhair Fern





#### Trilliums



### Spread Eagle Barrens





















#### Sundew





#### Pitcher Plant, in flower





#### Grass-Leaved Arrowhead





# BIODIVERSITY -More than a phrase

## Native Spireas and Friends











# We learn our art by observing nature





Wisconsin Wild Rice



## Getting connected with nature







































### Blue Joint Grass In Fall Scene



#### BlueFlag Iris



Yellow water Iris





Great Blue Lobelia

Blue Joint Grass





Brown-Fruited Rush



### Three-way Sedge







White Water Lily

Marsh Marigold







Wild Calla







THANK YOU