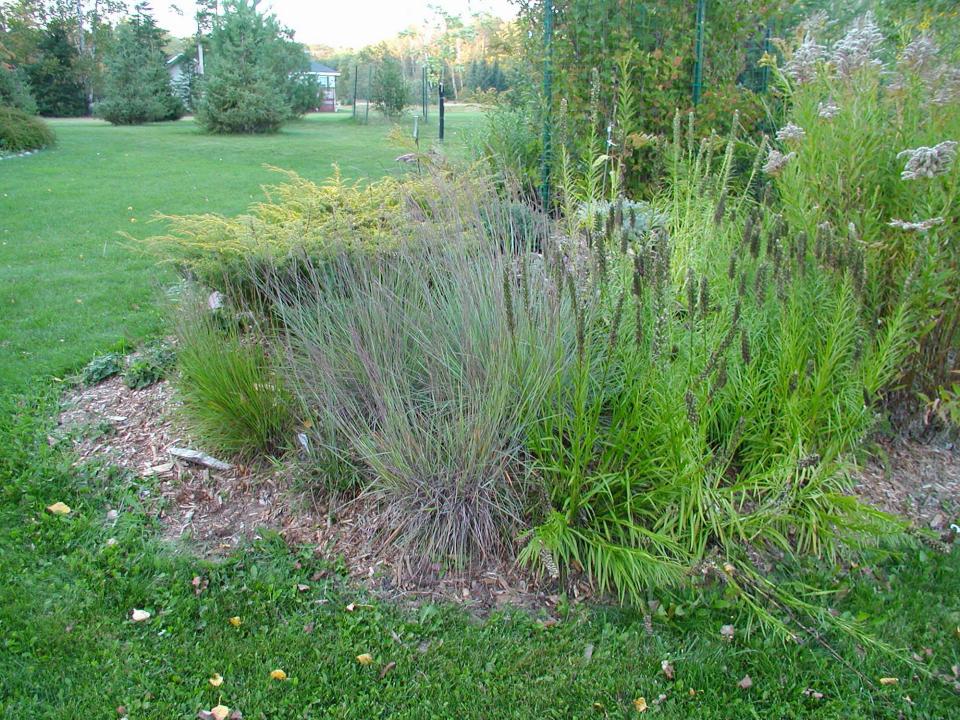

# Native Plants That Work 2010

By: Brent Hanson









#### Bird's Foot Violet





















Fall in Florence County

## Bunchberry



#### Maidenhair Fern





#### Trilliums



### Spread Eagle Barrens





















#### Sundew





#### Pitcher Plant, in flower





#### Grass-Leaved Arrowhead





# BIODIVERSITY -More than a phrase

## Native Spireas and Friends











# We learn our art by observing nature





Wisconsin Wild Rice



## Getting connected with nature







































### Blue Joint Grass In Fall Scene



#### BlueFlag Iris



Yellow water Iris





Great Blue Lobelia

Blue Joint Grass





Brown-Fruited Rush



### Three-way Sedge







White Water Lily

Marsh Marigold







Wild Calla







THANK YOU