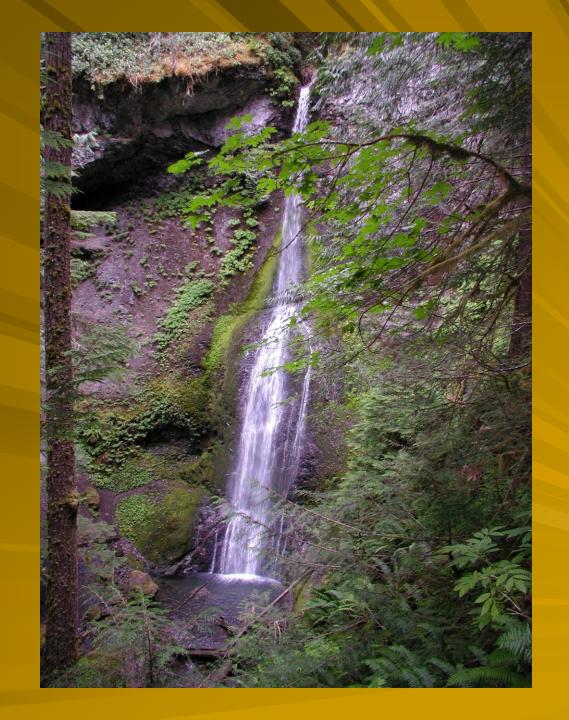

# Native Plants That Work 2010

By: Brent Hanson









#### Bird's Foot Violet





















Fall in Florence County

## Bunchberry



#### Maidenhair Fern





#### Trilliums



### Spread Eagle Barrens





















#### Sundew





#### Pitcher Plant, in flower





#### Grass-Leaved Arrowhead





# BIODIVERSITY -More than a phrase

## Native Spireas and Friends











# We learn our art by observing nature





Wisconsin Wild Rice



## Getting connected with nature







































### Blue Joint Grass In Fall Scene



#### BlueFlag Iris



Yellow water Iris





Great Blue Lobelia

Blue Joint Grass





Brown-Fruited Rush



### Three-way Sedge







White Water Lily

Marsh Marigold







Wild Calla







THANK YOU