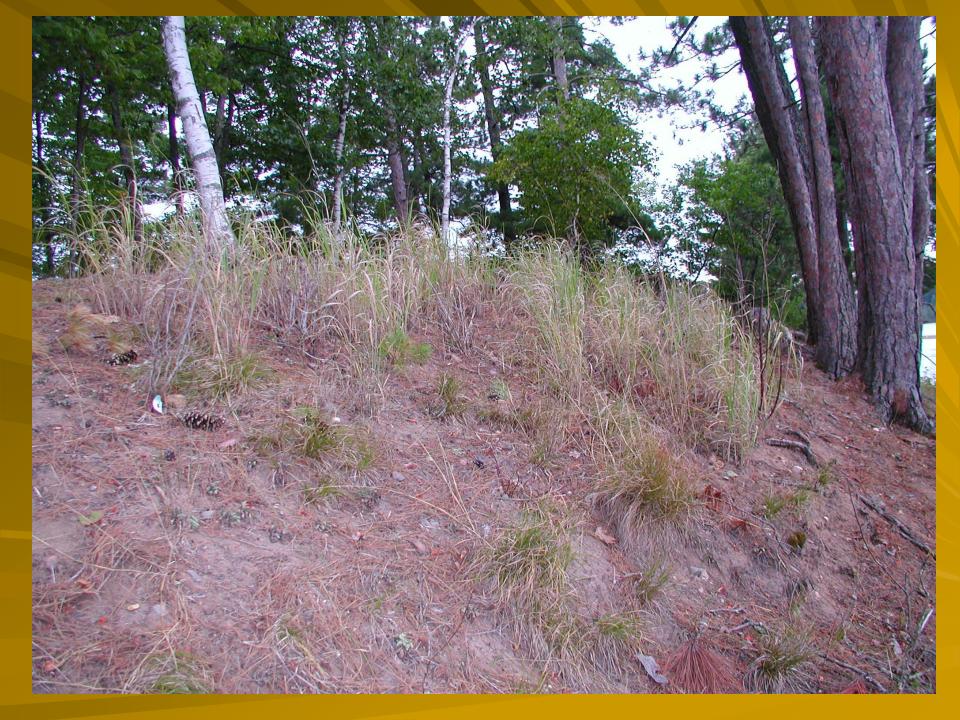

# Native Plants That Work 2010

By: Brent Hanson









#### Bird's Foot Violet





















Fall in Florence County

## Bunchberry



#### Maidenhair Fern





#### Trilliums



### Spread Eagle Barrens





















#### Sundew





#### Pitcher Plant, in flower





#### Grass-Leaved Arrowhead





# BIODIVERSITY -More than a phrase

## Native Spireas and Friends











# We learn our art by observing nature





Wisconsin Wild Rice



## Getting connected with nature







































### Blue Joint Grass In Fall Scene



#### BlueFlag Iris



Yellow water Iris





Great Blue Lobelia

Blue Joint Grass





Brown-Fruited Rush



### Three-way Sedge







White Water Lily

Marsh Marigold







Wild Calla







THANK YOU