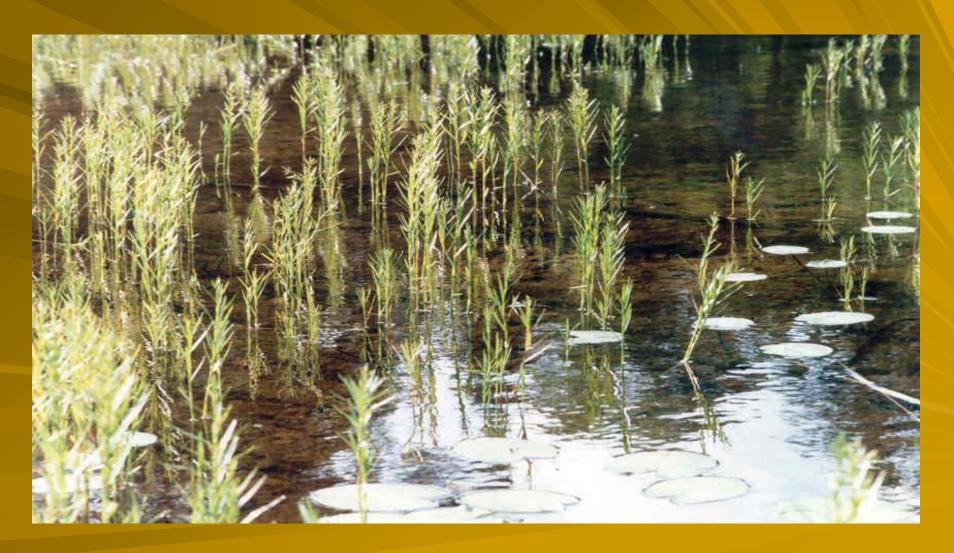

# Native Plants That Work 2010

By: Brent Hanson









#### Bird's Foot Violet





















Fall in Florence County

## Bunchberry



#### Maidenhair Fern





#### Trilliums



### Spread Eagle Barrens





















#### Sundew





#### Pitcher Plant, in flower





#### Grass-Leaved Arrowhead





# BIODIVERSITY -More than a phrase

## Native Spireas and Friends











# We learn our art by observing nature





Wisconsin Wild Rice



## Getting connected with nature







































### Blue Joint Grass In Fall Scene



#### BlueFlag Iris



Yellow water Iris





Great Blue Lobelia

Blue Joint Grass





Brown-Fruited Rush



### Three-way Sedge







White Water Lily

Marsh Marigold







Wild Calla







THANK YOU