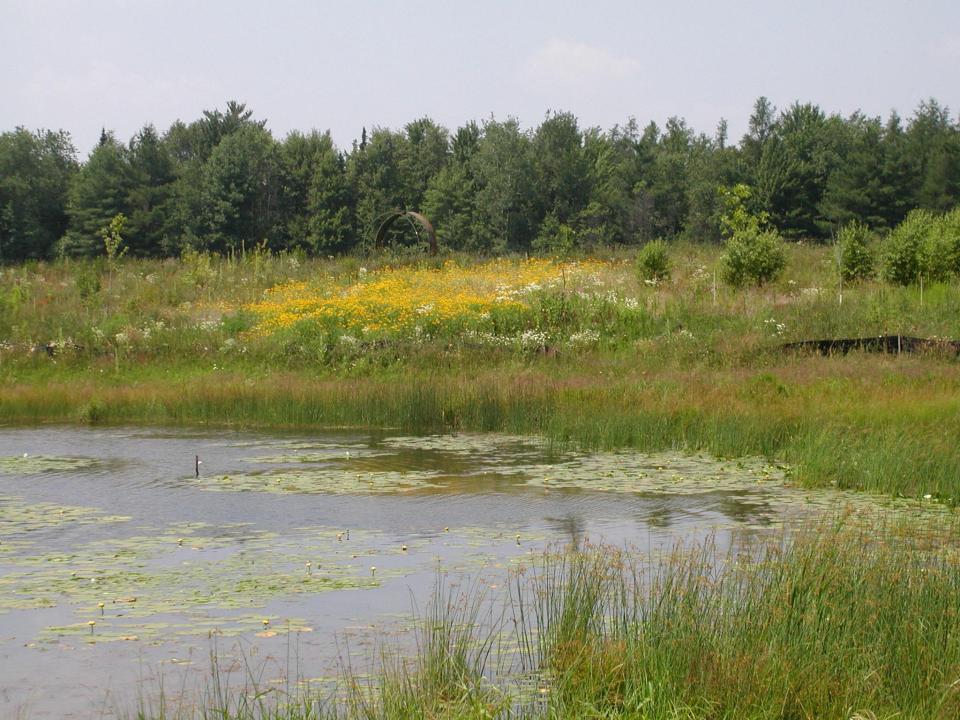

# Native Plants That Work 2010

By: Brent Hanson









#### Bird's Foot Violet





















Fall in Florence County

## Bunchberry



#### Maidenhair Fern





#### Trilliums



### Spread Eagle Barrens





















#### Sundew





#### Pitcher Plant, in flower





#### Grass-Leaved Arrowhead





# BIODIVERSITY -More than a phrase

## Native Spireas and Friends











# We learn our art by observing nature





Wisconsin Wild Rice



## Getting connected with nature







































### Blue Joint Grass In Fall Scene



#### BlueFlag Iris



Yellow water Iris





Great Blue Lobelia

Blue Joint Grass





Brown-Fruited Rush



### Three-way Sedge







White Water Lily

Marsh Marigold







Wild Calla







THANK YOU