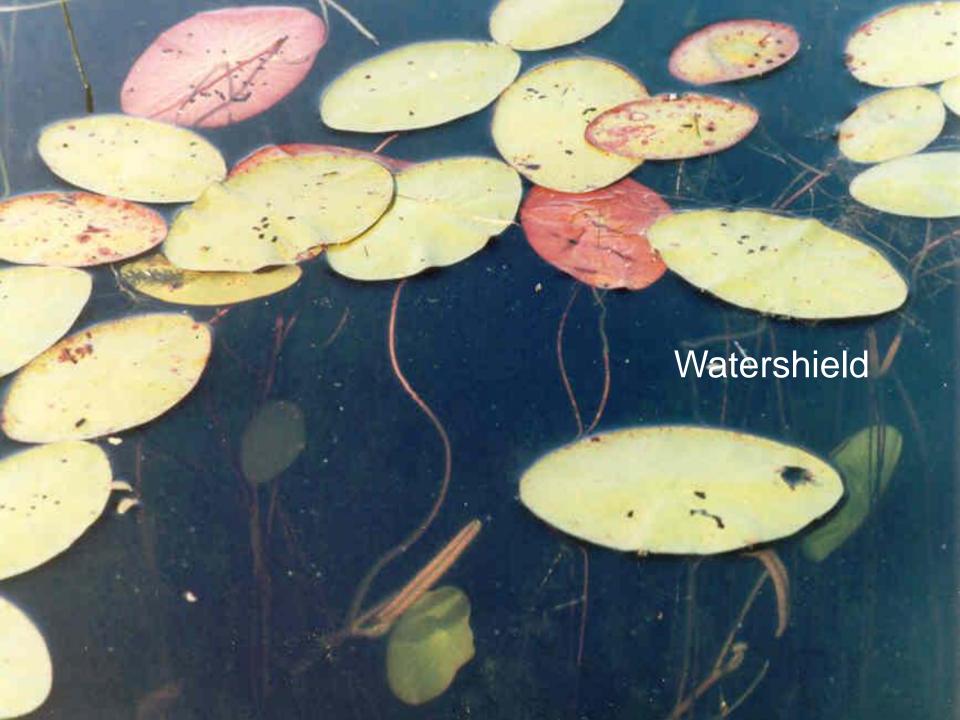

# Native Plants That Work 2010

By: Brent Hanson









#### Bird's Foot Violet





















Fall in Florence County

## Bunchberry



#### Maidenhair Fern





#### Trilliums



### Spread Eagle Barrens





















#### Sundew





#### Pitcher Plant, in flower





#### Grass-Leaved Arrowhead





# BIODIVERSITY -More than a phrase

## Native Spireas and Friends











# We learn our art by observing nature





Wisconsin Wild Rice



## Getting connected with nature







































### Blue Joint Grass In Fall Scene



#### BlueFlag Iris



Yellow water Iris





Great Blue Lobelia

Blue Joint Grass





Brown-Fruited Rush



### Three-way Sedge







White Water Lily

Marsh Marigold







Wild Calla







THANK YOU