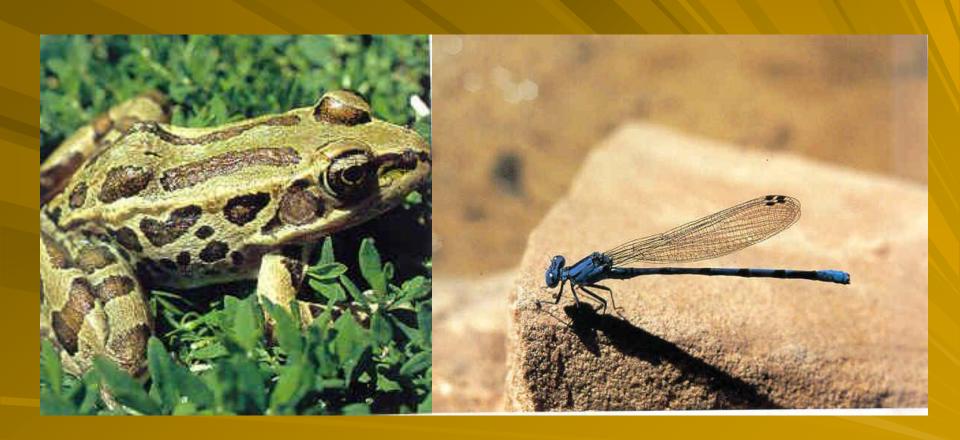

# Native Plants That Work 2010

By: Brent Hanson









#### Bird's Foot Violet





















Fall in Florence County

## Bunchberry



#### Maidenhair Fern





#### Trilliums



### Spread Eagle Barrens





















#### Sundew





#### Pitcher Plant, in flower





#### Grass-Leaved Arrowhead





# BIODIVERSITY -More than a phrase

## Native Spireas and Friends











# We learn our art by observing nature





Wisconsin Wild Rice



## Getting connected with nature







































### Blue Joint Grass In Fall Scene



#### BlueFlag Iris



Yellow water Iris





Great Blue Lobelia

Blue Joint Grass





Brown-Fruited Rush



### Three-way Sedge







White Water Lily

Marsh Marigold







Wild Calla







THANK YOU