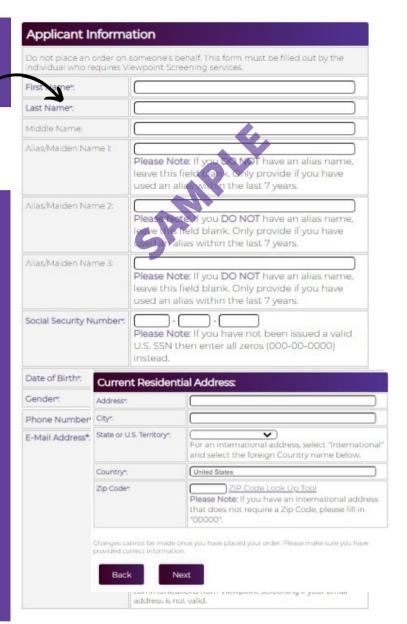

## Complete payment section. Payment Information First Name\*. Last Name\*. Credit Card Number\*. Exp. Date\*. Contact Name (if Dusiness): Email\*. Phone Number\*. Address\*. City\*: State\*. Postal Code\*. IMPORTANT: Please note that if you enter an address other than the one on file with the credit card's issuing bank, or an incorrect CVV code, Viewpoint Screening will deny your transaction for security purposes. Additionally, denied transactions may cause the funds to be held by your bank for up to 5 business days before being released back to the card. ■ "Viewpoint LLC" will appear on your credit card statement. ■ A Parent or Guardian's credit card will be accepted. Alaborize of the card. ■ "WARNING: Your credit card will be charged when you click "Next." This fee is non-refundable. ■ Do not click more than once or you may be charged multiple times. Back Next