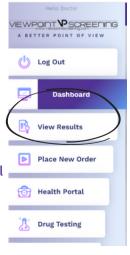

## **Results**

Once your background check has been completed in a few days, you will be able to view your results here, and your school will receive a copy.