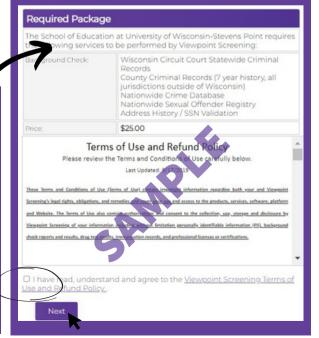

Once you click on the link, you will be taken to a package summary screen.

Once you review your package and the terms of use policy, click the button to acknowledge and hit NEXT.